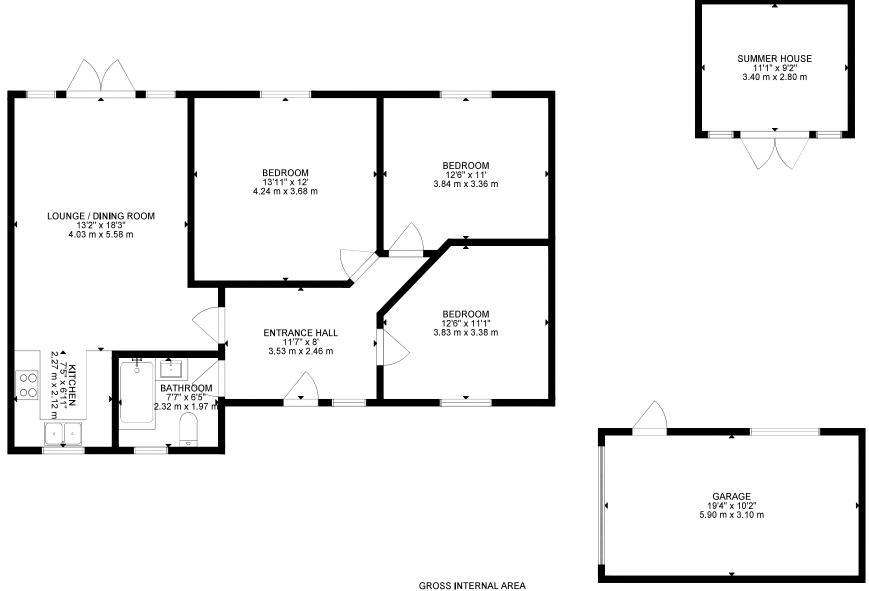

## GUIDE PRICE £500,000 FREEHOLD

A true gem!
This delightful, modern three double bedroom detached bungalow (built in 2021) is positioned less than 500 metres from the facilities along Ferndown high street, yet is tucked away in a peaceful setting with a totally secluded garden, detached garage and summerhouse/home office with pergola. Further benefiting from a remaining seven years new build warranty.

EPC B I Council Tax Band D

01202 434365 ferndown@winkworth.co.uk

FLOOR 1: 1001 SQ FT, 93 m<sup>2</sup>
GARAGE: 193 SQ FT, 18 m<sup>2</sup>, SUMMER HOUSE: 96 SQ FT, 9 m<sup>2</sup>
TOTAL: 1290 SQ FT, 120 m<sup>2</sup>
SIZE AND DIMENSIONS ARE APPROXIMATE, ACTUAL MAY VARY