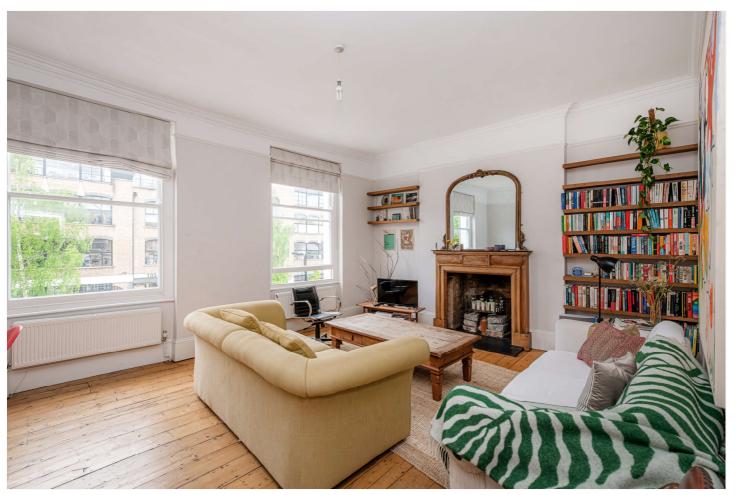

## **DESCRIPTION:**

A simply perfect upper triplex apartment, occupying the first, second and third floors of this beautiful terraced house close to Ladbroke Grove and Golborne road. Light, bright, well-proportioned and spanning three floors of this quintessential Victorian house is this wonderfully bright and inviting home. The first floor offers a stunning eat-in kitchen, separate reception room with fireplace and large sash windows. There is also a bedroom with an en-suite bathroom on the half-landing below.

Up the stairs there is fantastic roof terrace, two large and bright double bedrooms and a bathroom. The top floor consists of an extra bedroom. This incredible apartment is even more enhanced with the added benefit of owning a share of the freehold. A very special home.

## **AT A GLANCE**

- Upper Triplex Apartment
- Four Bedrooms
- Large Eat-in Kitchen
- Large Reception Room
- High Ceilings
- Fantastic Sizable Roof Terrace
- Traditional Sash Windows
- Abundance of Natural Light
- Great Location
- EPC Rating E