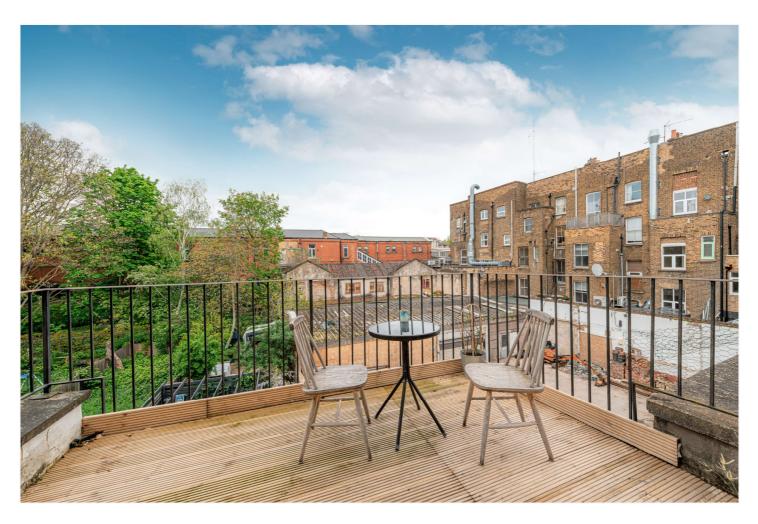

Up the stairs there is fantastic roof terrace, two large and bright double bedrooms and a bathroom. The top floor consists of an extra bedroom. This incredible apartment is even more enhanced with the added benefit of owning a share of the freehold. A very special home.

## **AT A GLANCE**

- Upper Triplex Apartment
- Four Bedrooms
- Large Eat-in Kitchen
- Large Reception Room
- High Ceilings
- Fantastic Sizable Roof Terrace
- Traditional Sash Windows
- Abundance of Natural Light
- Great Location
- EPC Rating E