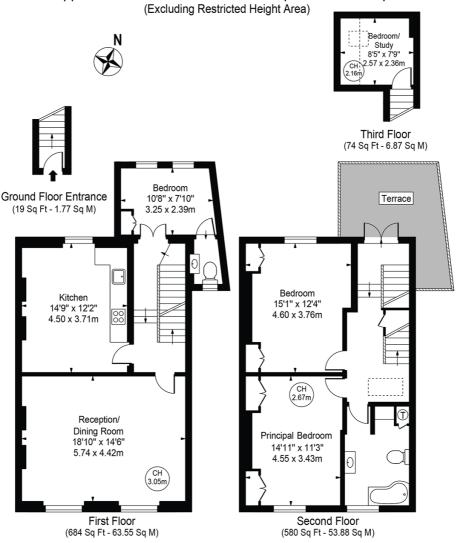

## Upper Maisonette, Lancaster Road

Approx. Total Internal Area 1357 Sq Ft - 126.07 Sq M (Including Restricted Height Area)

Approx. Gross Internal Area 1339 Sq Ft - 124.40 Sq M

For Illustration Purposes Only - Not To Scale

This floor plan should be used as a general outline for guidance only and does not constitute in whole or in part an offer or contract.

Any intending purchaser or lessee should satisfy themselves by inspection, searches, enquiries and full survey as to the correctness of each statement. Any areas, measurements or distances quoted are approximate and should not be used to value a property or be the basis of any sale or let. Copyright Morriarti Photography & Design LTD

This floorplan is for illustration purposes only and is not to scale. The position and size of doors, windows, appliances and other features are approximate.

Tenure: Share of Freehold Expires - 31/05/2119 Term: Service Charge: c£550 per annum **Ground Rent:** 