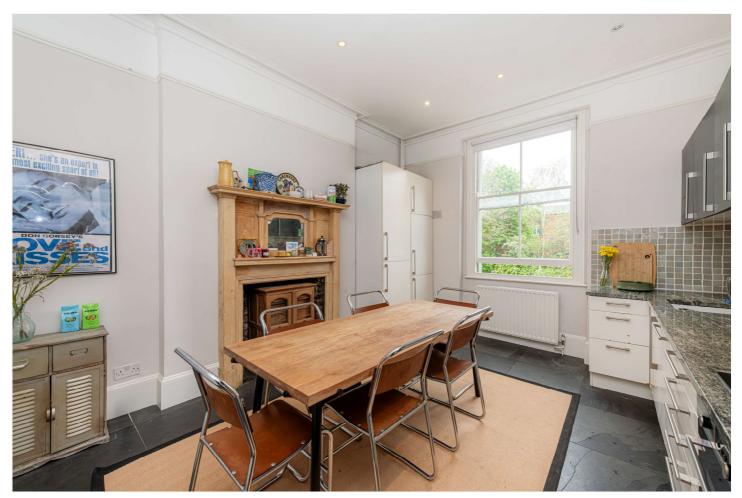

## **DESCRIPTION:**

A simply perfect upper triplex apartment, occupying the first, second and third floors of this beautiful terraced house close to Ladbroke Grove and Golborne road. Light, bright, well-proportioned and spanning three floors of this quintessential Victorian house is this wonderfully bright and inviting home. The first floor offers a stunning eat-in kitchen, separate reception room with fireplace and large sash windows. There is also a bedroom with an en-suite bathroom on the half-landing below.

## **AT A GLANCE**

- Upper Triplex Apartment
- Four Bedrooms
- Large Eat-in Kitchen
- Large Reception Room
- High Ceilings
- Fantastic Sizable Roof Terrace
- Traditional Sash Windows
- Abundance of Natural Light
- Great Location
- EPC Rating E