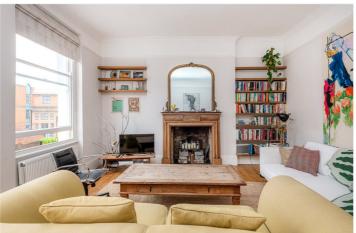

## **DESCRIPTION:**

A simply perfect upper triplex apartment, occupying the first, second and third floors of this beautiful terraced house close to Ladbroke Grove and Golborne road. Light, bright, well-proportioned and spanning three floors of this quintessential Victorian house is this wonderfully bright and inviting home. The first floor offers a stunning eat-in kitchen, separate reception room with fireplace and large sash windows. There is also a bedroom with an en-suite bathroom on the half-landing below.

Up the stairs there is fantastic roof terrace, two large and bright double bedrooms and a bathroom. The top floor consists of an extra bedroom. This incredible apartment is even more enhanced with the added benefit of owning a share of the freehold. A very special home.

## **AT A GLANCE**

- Upper Triplex Apartment
- Four Bedrooms
- Large Eat-in Kitchen
- Large Reception Room
- High Ceilings
- Fantastic Sizable Roof Terrace
- Traditional Sash Windows
- Abundance of Natural Light
- Great Location
- EPC Rating E