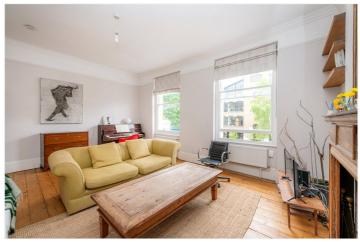

## **DESCRIPTION:**

A simply perfect upper triplex apartment, occupying the first, second and third floors of this beautiful terraced house close to Ladbroke Grove and Golborne road. Light, bright, well-proportioned and spanning three floors of this quintessential Victorian house is this wonderfully bright and inviting home. The first floor offers a stunning eat-in kitchen, separate reception room with fireplace and large sash windows. There is also a bedroom with an en-suite bathroom on the half-landing below.

Up the stairs there is fantastic roof terrace, two large and bright double bedrooms and a bathroom. The top floor consists of an extra bedroom. This incredible apartment is even more enhanced with the added benefit of owning a share of the freehold. A very special home.

## **AT A GLANCE**

- Upper Triplex Apartment
- Four Bedrooms
- Large Eat-in Kitchen
- Large Reception Room
- High Ceilings
- Fantastic Sizable Roof Terrace
- Traditional Sash Windows
- Abundance of Natural Light
- Great Location
- EPC Rating E