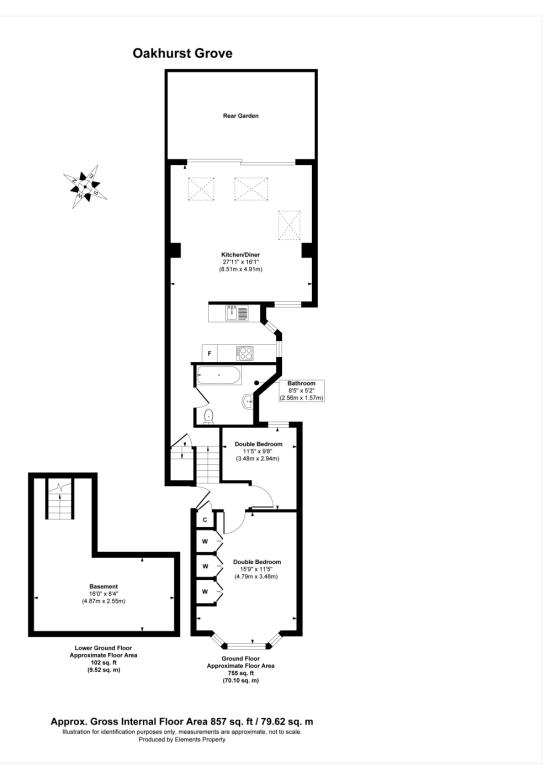

## **AT A GLANCE**

- Two Double Bedrooms
- Ground Floor Garden Flat
- Open Plan Kitchen-Living
- Modern Bathroom
- Basement
- Private Rear Garden
- Share Of Freehold
- Central Location

This floorplan is for illustration purposes only and is not to scale. The position and size of doors, windows, appliances and other features are approximate.