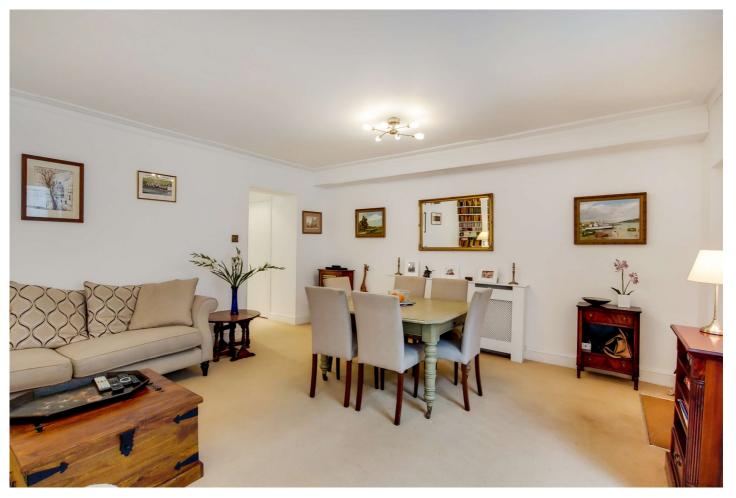

## **DESCRIPTION:**

The apartment is in good order and is accessed via its own front door from the lightwell. There is a large reception room, bathroom, separate fitted kitchen and a double bedroom looking onto the private patio garden.