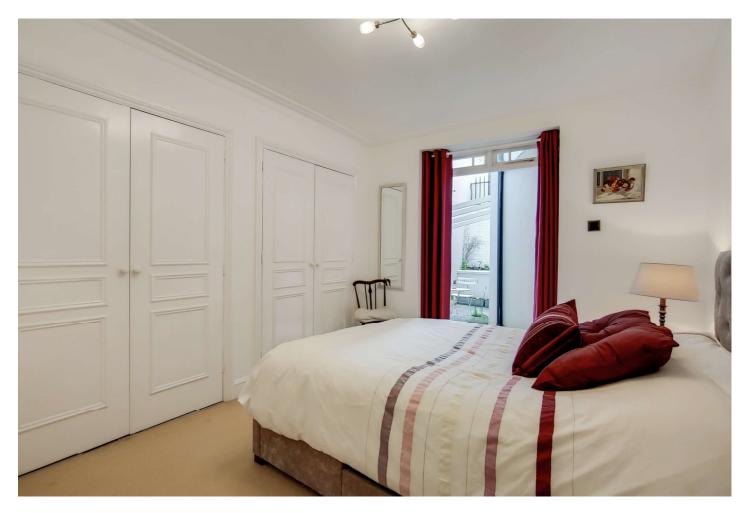

## **DESCRIPTION:**

The apartment is in good order and is accessed via its own front door from the lightwell. There is a large reception room, bathroom, separate fitted kitchen and a double bedroom looking onto the private patio garden.