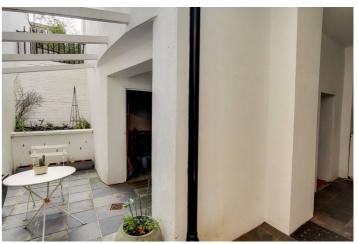

## **DESCRIPTION:**

The apartment is in good order and is accessed via its own front door from the lightwell. There is a large reception room, bathroom, separate fitted kitchen and a double bedroom looking onto the private patio garden.

The flat has good storage space within and two vaults off the patio.

Doughty Street, which runs north from John Street towards Mecklenburgh Square, is historically and architecturally significant comprising of elegant and substantial Listed Georgian terraced houses. For many it defines Bloomsbury living.