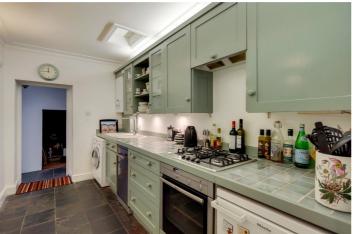

## **DESCRIPTION:**

The apartment is in good order and is accessed via its own front door from the lightwell. There is a large reception room, bathroom, separate fitted kitchen and a double bedroom looking onto the private patio garden.