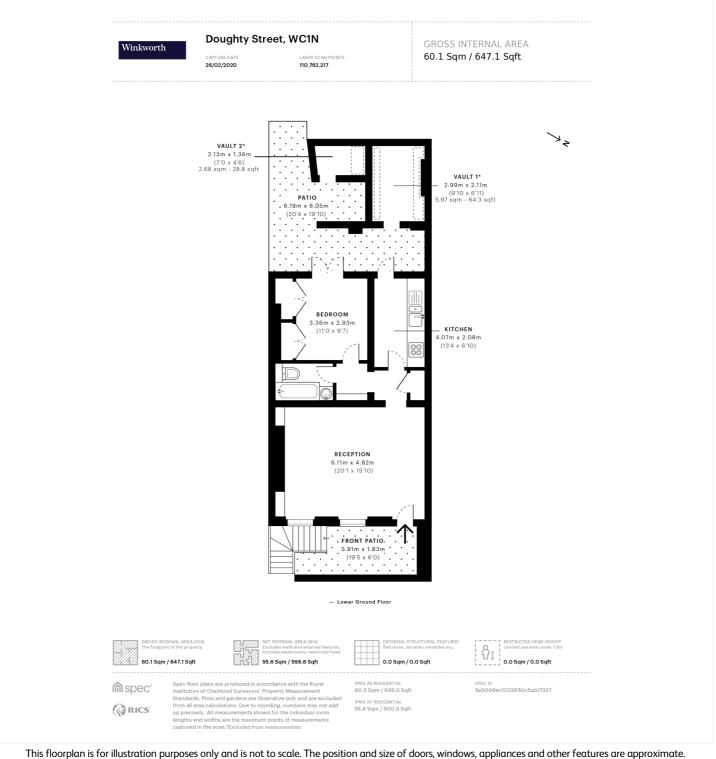

## **DESCRIPTION:**

The apartment is in good order and is accessed via its own front door from the lightwell. There is a large reception room, bathroom, separate fitted kitchen and a double bedroom looking onto the private patio garden.

The flat has good storage space within and two vaults off the patio.

Doughty Street, which runs north from John Street towards Mecklenburgh Square, is historically and architecturally significant comprising of elegant and substantial Listed Georgian terraced houses. For many it defines Bloomsbury living.