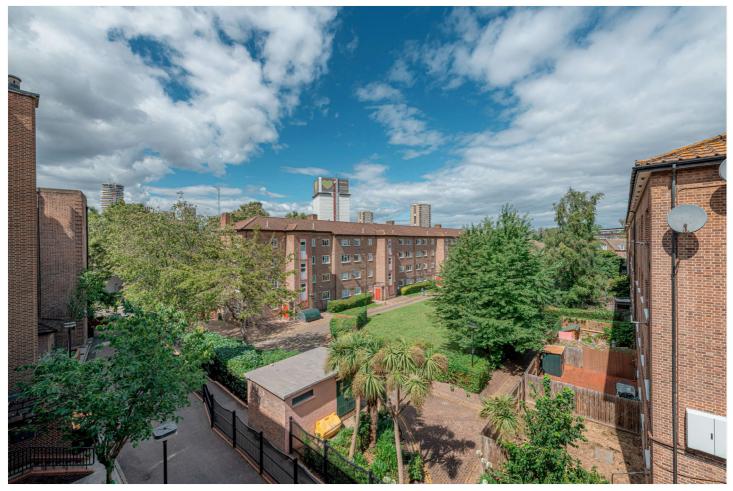

#### **DESCRIPTION:**

A bright South facing two bedroom flat on the third floor of this well maintained 1930's block in Notting Hill. Benefits include a lovely south facing balcony, sitting room, kitchen and two double bedrooms. This flat would make an ideal London home, pied a terre or rental investment.

The block is located perfectly for access to the trendy shops and restaurants of Notting Hill and the Portobello Road. Additionally, the Kensington Leisure Centre with swimming pool, squash court, large sports hall and gym is around the corner. Ladbroke grove Station (Hammersmith and City Line) is a mere six minute walk away with Holland Park Station (Central Line) a twelve minute walk away.