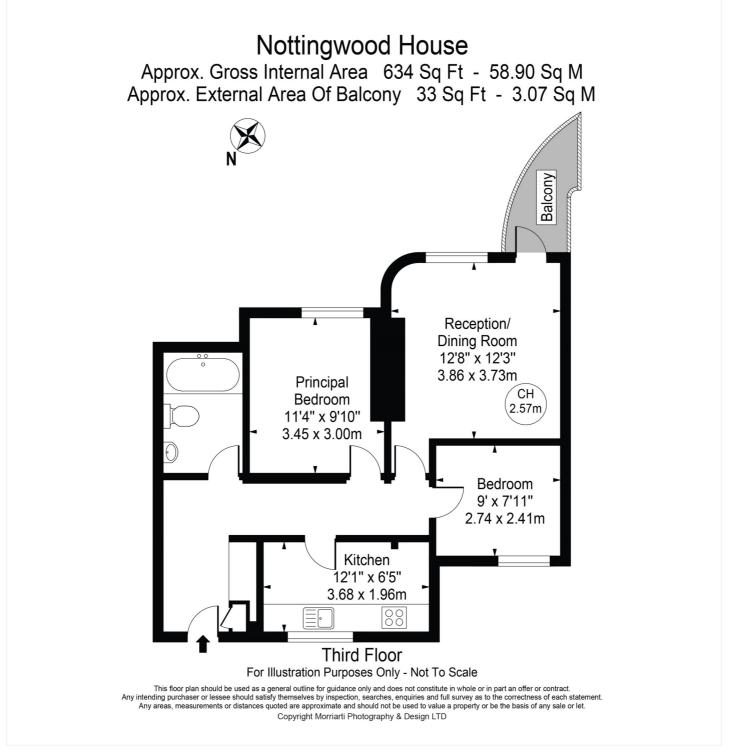

### AT A GLANCE

- Top Floor Flat
- Two Bedrooms
- Private Balcony
- Great Views
- Communal Gardens
- Secure Block
- Leasehold 90 years
- Service Charges £1,747
- Ground Rent £10 pa

This floorplan is for illustration purposes only and is not to scale. The position and size of doors, windows, appliances and other features are approximate.