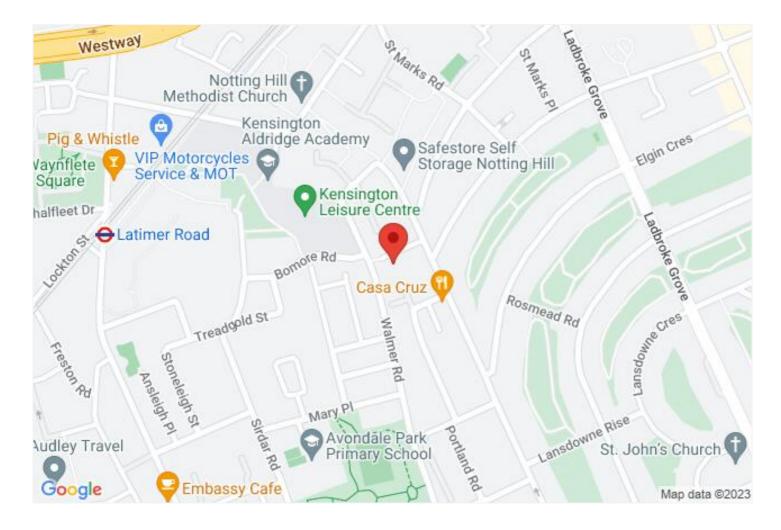

The block is located perfectly for access to the trendy shops and restaurants of Notting Hill and the Portobello Road. Additionally, the Kensington Leisure Centre with swimming pool, squash court, large sports hall and gym is around the corner. Ladbroke grove Station (Hammersmith and City Line) is a mere six minute walk away with Holland Park Station (Central Line) a twelve minute walk away.