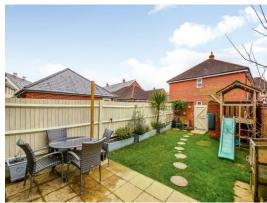

There is private driveway to the rear of the property, providing parking for two vehicles which in turn leads to the single garage. The garden has been wonderfully landscaped with a patio area and the remainder laid to lawn. There is a rear gate to the garden which provides access to the garage and parking area.