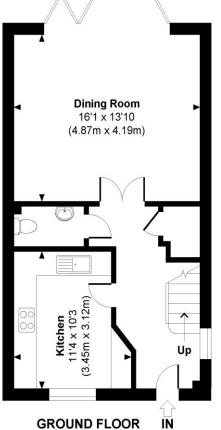

This modern, well-presented four-bedroom town house is located on the Abbotswood development having been built only seven years ago and is still covered by NHBC. The light and airy accommodation comprises a separate kitchen with integral appliances, a cloakroom, leading into the sitting room/dining room which benefits from beautiful bi-fold doors to the rear garden. Stairs lead to the first floor where there is a further sitting room/family room, a bathroom with shower over bath and bedroom two. The second-floor benefits from a further three bedrooms, with the master featuring en-suite facilities & built-in wardrobes. There is a further shower room to facilitate the remaining bedrooms.

### Freemantle Road

Approximate Gross Internal Area Main House = 1427 Sq Ft / 132.57 Sq M Garage = 195 Sq Ft / 18.15 Sq M Total = 1622 Sq Ft / 150.72 Sq M Outbuildings are not shown in correct orientation or location.

This plan is for illustrative purposes only and is not to scale. If specified, the Gross Internal Area (GIA), dimensions, North point orientation and the size and placement of features are approximate and should not be relied on as a statement of fact. In guarantee is given for the GIA and no responsibility is taken for any error, omission or misrepresentation.