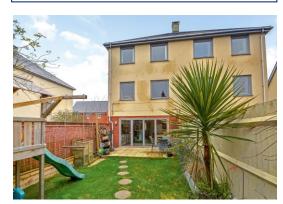

There is private driveway to the rear of the property, providing parking for two vehicles which in turn leads to the single garage. The garden has been wonderfully landscaped with a patio area and the remainder laid to lawn. There is a rear gate to the garden which provides access to the garage and parking area.