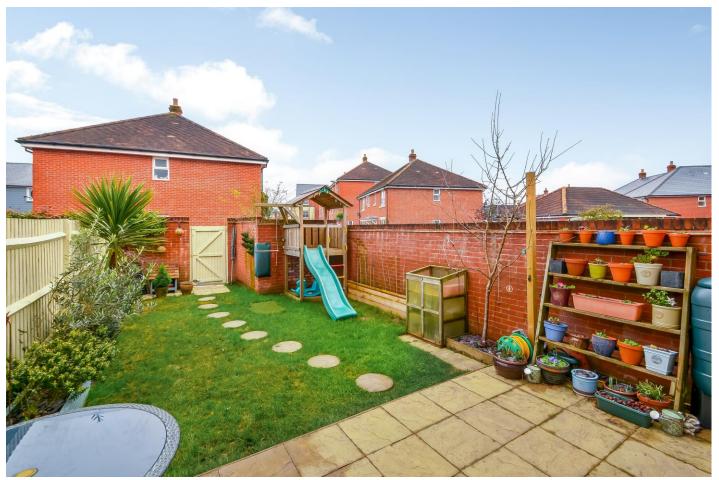

There is private driveway to the rear of the property, providing parking for two vehicles which in turn leads to the single garage. The garden has been wonderfully landscaped with a patio area and the remainder laid to lawn. There is a rear gate to the garden which provides access to the garage and parking area.