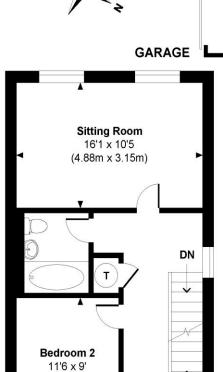

This modern, well-presented four-bedroom town house is located on the Abbotswood development having been built only seven years ago and is still covered by NHBC. The light and airy accommodation comprises a separate kitchen with integral appliances, a cloakroom, leading into the sitting room/dining room which benefits from beautiful bi-fold doors to the rear garden. Stairs lead to the first floor where there is a further sitting room/family room, a bathroom with shower over bath and bedroom two. The second-floor benefits from a further three bedrooms, with the master featuring en-suite facilities & built-in wardrobes. There is a further shower room to facilitate the remaining bedrooms.

### Freemantle Road

Approximate Gross Internal Area Main House = 1427 Sq Ft / 132.57 Sq M Garage = 195 Sq Ft / 18.15 Sq M Total = 1622 Sq Ft / 150.72 Sq M Outbuildings are not shown in correct orientation or location.

This plan is for illustrative purposes only and is not to scale. If specified, the Gross Internal Area (GIA), dimensions, North point orientation and the size and placement of features are approximate and should not be relied on as a statement of fact. In guarantee is given for the GIA and no responsibility is taken for any error, omission or misrepresentation.