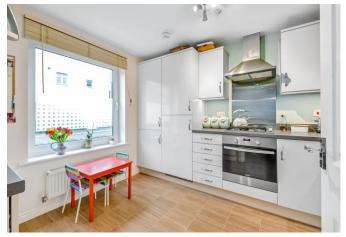

This modern, well-presented four-bedroom town house is located on the Abbotswood development having been built only seven years ago and is still covered by NHBC. The light and airy accommodation comprises a separate kitchen with integral appliances, a cloakroom, leading into the sitting room/dining room which benefits from beautiful bi-fold doors to the rear garden. Stairs lead to the first floor where there is a further sitting room/family room, a bathroom with shower over bath and bedroom two. The second-floor benefits from a further three bedrooms, with the master featuring en-suite facilities & built-in wardrobes. There is a further shower room to facilitate the remaining bedrooms.