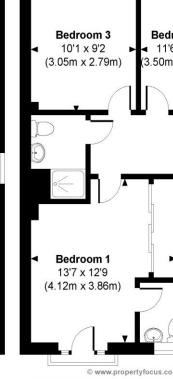

### Freemantle Road

Approximate Gross Internal Area Main House = 1427 Sq Ft / 132.57 Sq M Garage = 195 Sq Ft / 18.15 Sq M Total = 1622 Sq Ft / 150.72 Sq M Outbuildings are not shown in correct orientation or location.

 $(3.49m \times 2.72m)$ 

Garage 19'10 x 9'11 (6.01m x 3.02m)

Bedroom 4 11'6 x 6'8
1  $(3.50 \text{m} \times 2.03 \text{m})$ DN **SECOND FLOOR** 

**PROPERTY FOCUS** 

© www.propertyfocus.co | Professional Property Photography & Floorplans

This plan is for illustrative purposes only and is not to scale. If specified, the Gross Internal Area (GIA), dimensions, North point orientation and the size and placement of features are approximate and should not be relied on as a statement of fact. In guarantee is given for the GIA and no responsibility is taken for any error, omission or misrepresentation.