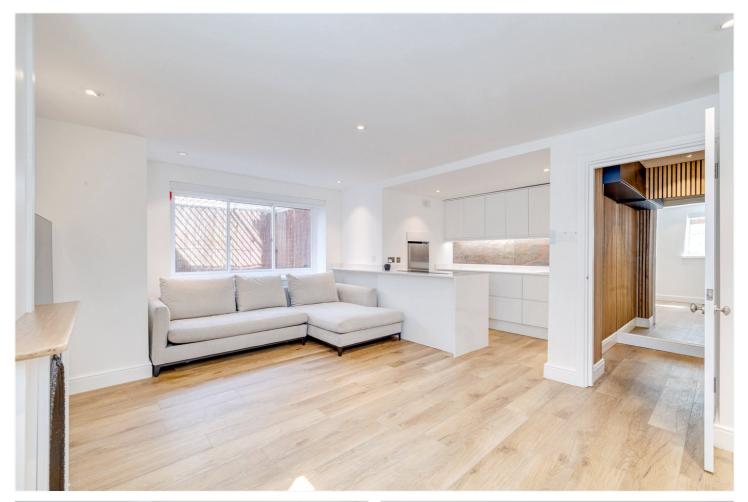

## Winkworth

for every step...

Having gone through an extensive renovation, this wonderful apartment is presented to the market in immaculate condition.

Set over the lower ground floor of this handsome Victorian building, the property consists of an open plan kitchen/reception room with top of the range appliances, a bedroom with built in storage, and a bathroom with a standalone bath and separate shower.

The property would make the perfect home for either a couple or a single professional.

Ideally located on the New Kings Road, the property is within immediate proximity to the extensive local shops and restaurants on offer, and very close to Eel Brook Common. The walk to the tube station is a few minutes away and there is direct access via local bus links straight to Chelsea and central London.