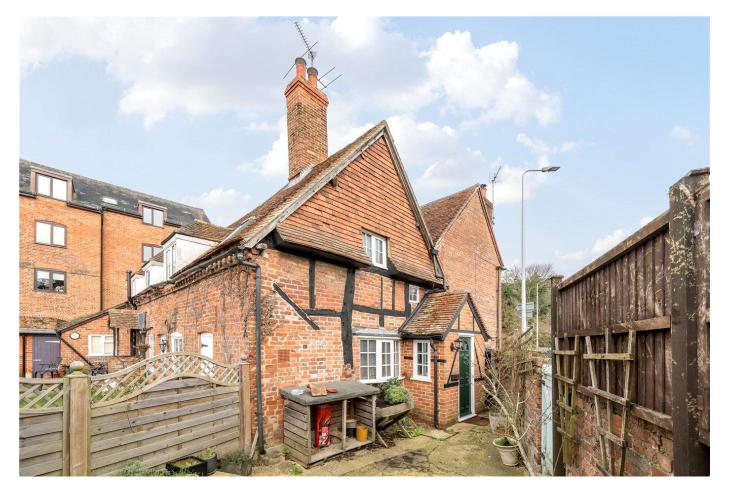

# 2 SHAW MILL

CHURCH ROAD SHAW NEWBURY RG14 2DL

A pretty, grade II listed, period cottage with riverside courtyard garden.

The cottage has entrance hall, galley kitchen with appliances, a well-proportioned sitting room with woodburner, generous double bedroom, small single room and a bathroom.

The courtyard garden sits next to the beautiful river Lambourn and offers fantastic space to sit and enjoy the sun.

There is one off road parking space and a pretty courtyard garden adjacent to the River Lambourn.