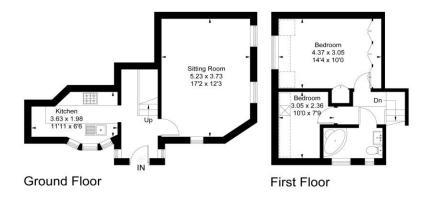

# 2 SHAW MILL

CHURCH ROAD SHAW NEWBURY RG14 2DL

A pretty, grade II listed, period cottage with riverside courtyard garden.

The cottage has entrance hall, galley kitchen with appliances, a well-proportioned sitting room with woodburner, generous double bedroom, small single room and a bathroom.

### **AT A GLANCE**

- Two bedrooms
- Bathroom
- Sitting room with woodburner
- Kitchen
- Parking
- Riverside patio garden