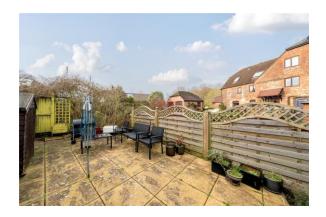

The courtyard garden sits next to the beautiful river Lambourn and offers fantastic space to sit and enjoy the sun.

There is one off road parking space and a pretty courtyard garden adjacent to the River Lambourn.

### **AT A GLANCE**

- Two bedrooms
- Bathroom
- Sitting room with woodburner
- Kitchen
- Parking
- Riverside patio garden