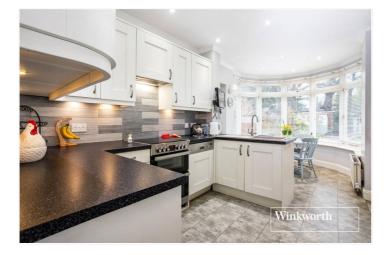

#### **DESCRIPTION:**

We are pleased to offer this period style family home ideally located for shopping facilities, transport links, Good Ofsted Rated schools and within walking distance to Victoria Park. The property oozes charm with the ground floor comprising of a spacious entrance hallway with period fireplace, front reception room, dining room, fully fitted eat-in kitchen, downstairs shower room/wc and rear garden. The first floor comprises of four bedrooms and bathroom. Further benefits include a garage and off-street parking. This truly is a 'wow factor' house and an internal viewing is highly recommended!

### **AT A GLANCE**

- Period style family home
- Two reception rooms
- Eat-in-kitchen
- Downstairs Shower room/wc
- Four bedrooms
- Rear garden
- Garage & off-street parking
- Close to Victoria Park