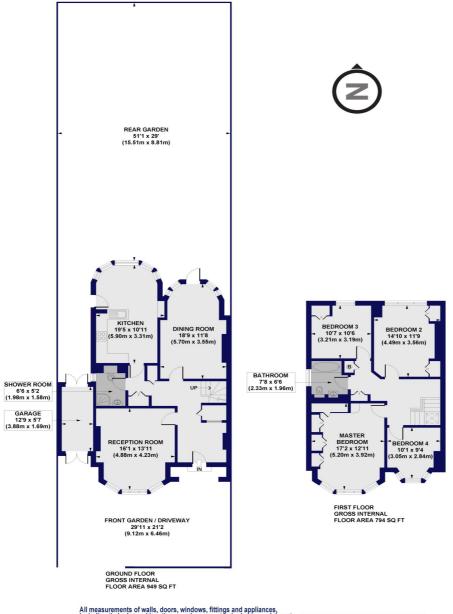

## Park Crescent, N3

Approx. Gross Internal Floor Area 1743 sq. ft / 161.90 sq. m (Including Storage) Approx. Gross Internal Floor Area 1666 sq. ft / 154.76 sq. m (Excluding Storage)

All measurements of walls, doors, windows, fittings and appliances, including their size and location, are shown as standard sizes and do not constitute any warranty or representation by the seller, their agent or CP Creative. Any intending purchaser must satisfy himself by inspection or otherwise as to the correctness of the information contained in these plans. This plan is for illustrative purposes only and should be used as such by any prospective purchasers.