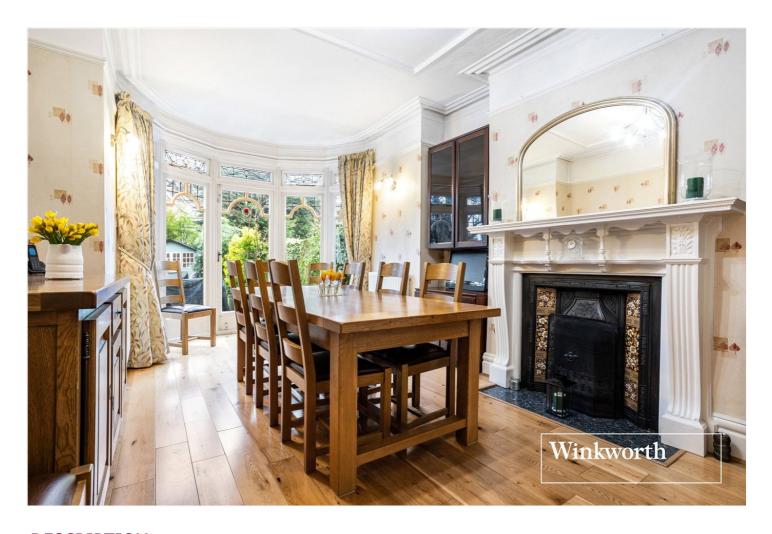

#### **DESCRIPTION:**

We are pleased to offer this period style family home ideally located for shopping facilities, transport links, Good Ofsted Rated schools and within walking distance to Victoria Park. The property oozes charm with the ground floor comprising of a spacious entrance hallway with period fireplace, front reception room, dining room, fully fitted eat-in kitchen, downstairs shower room/wc and rear garden. The first floor comprises of four bedrooms and bathroom. Further benefits include a garage and off-street parking. This truly is a 'wow factor' house and an internal viewing is highly recommended!

### **AT A GLANCE**

- Period style family home
- Two reception rooms
- Eat-in-kitchen
- Downstairs Shower room/wc
- Four bedrooms
- Rear garden
- Garage & off-street parking
- Close to Victoria Park