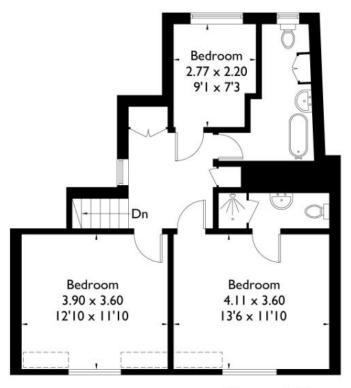

# Approximate Gross Internal Area 119.5 sq m / 1286 sq ft

# Second Floor

| Study | 3.91 x 2.74 | 12'10 x 9'0 | First Floor

Illustration for identification purposes only. Not to scale Ref: 168548