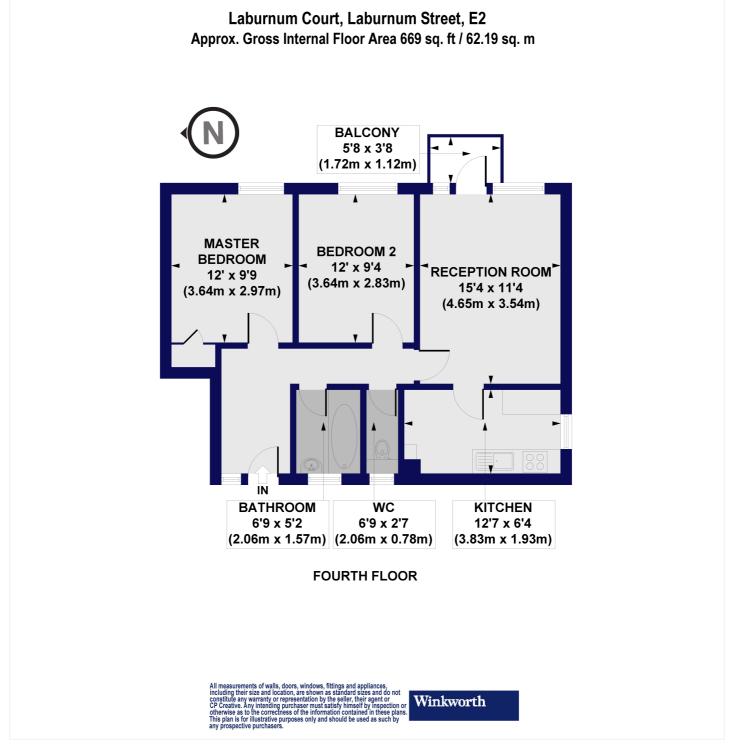

#### **DESCRIPTION:**

This fourth-floor ex-local authority flat offers a good sized two-bedroom flat. Boasting two generously sized double bedrooms, a separate bathroom and toilet, and a well-fitted kitchen that connects to the living room. The living room extends outdoors, offering direct access to a private balcony

With a total floor space of approximately 669 square feet, this flat provides ample room to create a cozy and inviting living environment. The two bedrooms ensure comfortable accommodation for residents. The open living area provides ample natural light and the private balcony becomes an extension of your living space.

# Winkworth

See things differently

This floorplan is for illustration purposes only and is not to scale. The position and size of doors, windows, appliances and other features are approximate.

Hackney | 020 8986 4216 | hackney@winkworth.co.uk