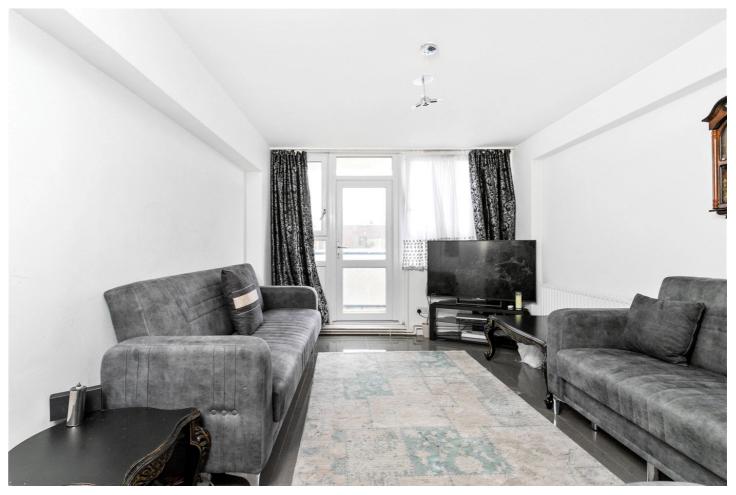

#### **DESCRIPTION:**

This fourth-floor ex-local authority flat offers a good sized two-bedroom flat. Boasting two generously sized double bedrooms, a separate bathroom and toilet, and a well-fitted kitchen that connects to the living room. The living room extends outdoors, offering direct access to a private balcony

With a total floor space of approximately 669 square feet, this flat provides ample room to create a cozy and inviting living environment. The two bedrooms ensure comfortable accommodation for residents. The open living area provides ample natural light and the private balcony becomes an extension of your living space.