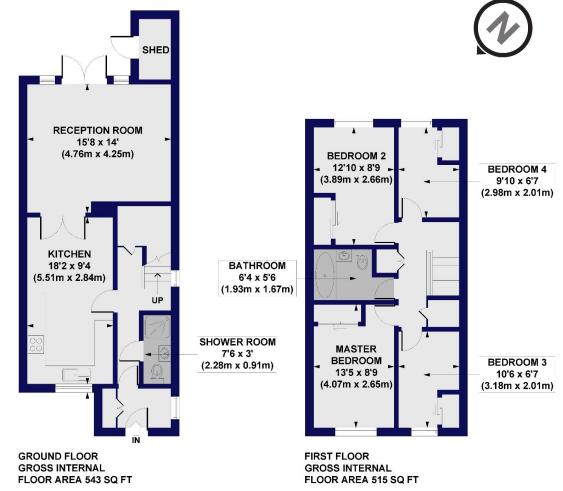

#### **Freehold**

Internal area

Approximate gross internal area: Total 1,081 sq ft / 100.40 sq m

### Lebanon Gardens, SW18

Approx. Gross Internal Floor Area 1081 sq. ft / 100.40 sq. m (Including Shed)

SITE PLAN

All measurements of walls, doors, windows, fittings and appliances, including their size and location, are shown as standard sizes and do not constitute any warranty or representation by the seller, their agent or CP Creative. Any intending purchaser must satisfy himself by inspection or otherwise as to the correctness of the information contained in these plans. This plan is for illustrative purposes only and should be used as such by any prospective purchasers.