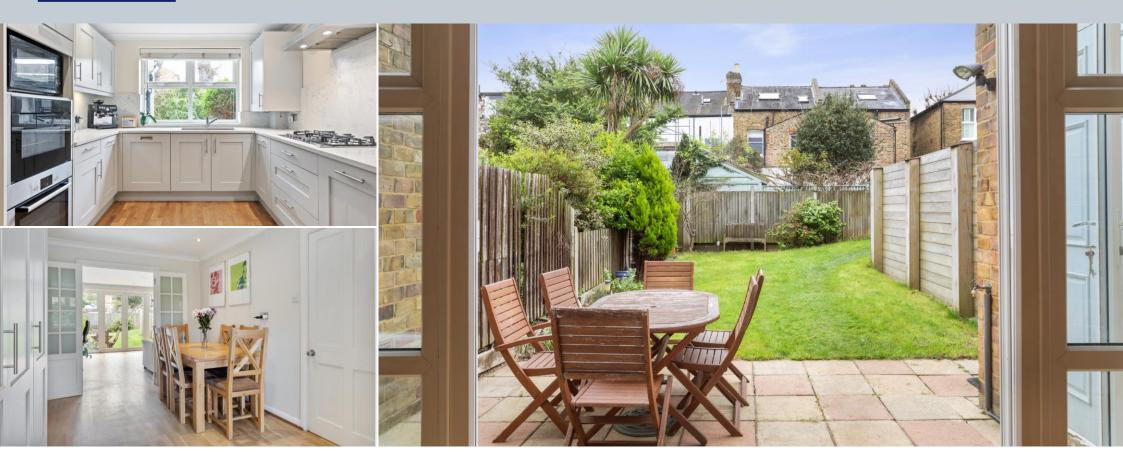

# Lebanon Gardens, Putney, SW18 1RQ

A beautifully presented End of Terrace family home situated in this popular location. Comprising approximately 1,081 sq. ft. accommodation includes a spacious kitchen dining room leading through to a lovely bright living space benefitting from floor to ceiling windows. French doors open onto the generous private garden extending to 44 ft. Four bedrooms are serviced by a modern bathroom and an additional shower room. Further benefits include side access and a generous boarded loft space.

- Freehold House
- Large South Facing Garden
- Open Plan Kitchen/Dining
- Separate Living Room
- Four Bedrooms
- Two Bathrooms
- End of Terrace