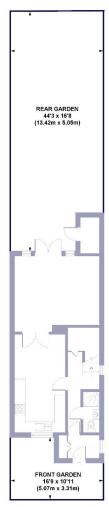

### Lebanon Gardens, SW18

Approx. Gross Internal Floor Area 1081 sq. ft / 100.40 sq. m (Including Shed)

SITE PLAN

All measurements of walls, doors, windows, fittings and appliances, including their size and location, are shown as standard sizes and do not constitute any warranty or representation by the seller, their agent or CP Creative. Any intending purchaser must satisfy himself by inspection or otherwise as to the correctness of the information contained in these plans. This plan is for illustrative purposes only and should be used as such by any prospective purchasers.