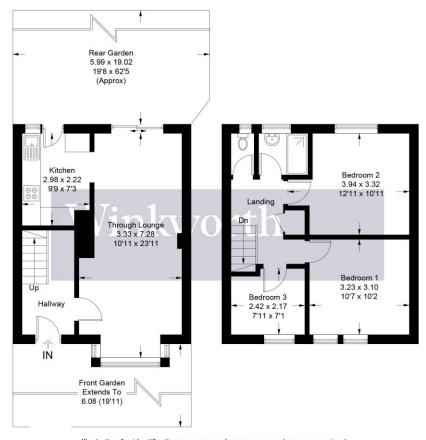

#### Approximate Gross Internal Area = 74 sq m / 796 sq ft

Illustration for identification purposes only, measurements are approximate, not to scale. Winkworth © 2025 (ID1168300)

This floorplan is for illustration purposes only and is not to scale. The position and size of doors, windows, appliances and other features are approximate.

Tenure: Freehold Term: 0 year and 0 months Service Charge: £0 per annum Ground Rent: £ 0 Annually (subject to increase) Council Tax Band: D Where no figures are shown, we have been unable to ascertain the information. All figures that are shown were correct at the time of printing.