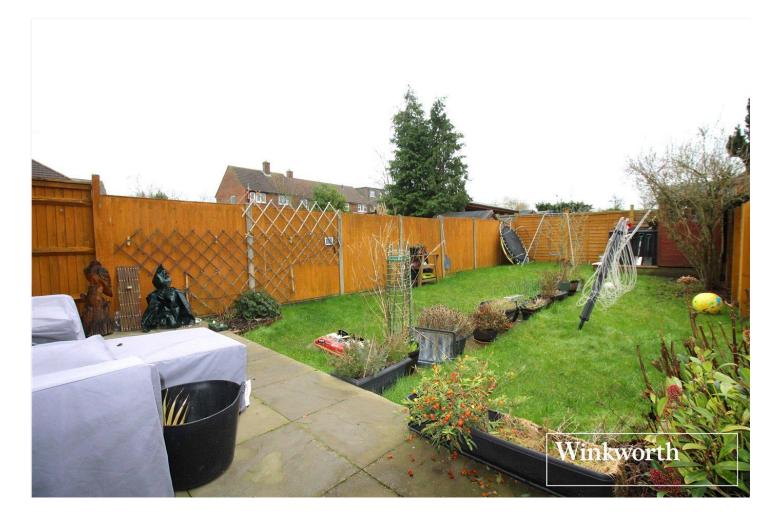

### **DESCRIPTION:**

Offered for sale on a "Chain Free" basis is this three bedroom tunnel linked family house.

Well-presented throughout, the property provided approaching 800 square feet of bright and well-proportioned accommodation that is complimented by a generous Southerly facing rear garden.

Located on the North side of Borehamwood the property is within easy access of Several "Good" Ofsted rated schools and offers scope to extend, subject to the usual planning consents.

#### **AT A GLANCE**

- 3 Bedrooms
- Double Reception
- Gas Central Heating
- Double Glazed
- Southerly Rear Garden
- 796 Square Feet