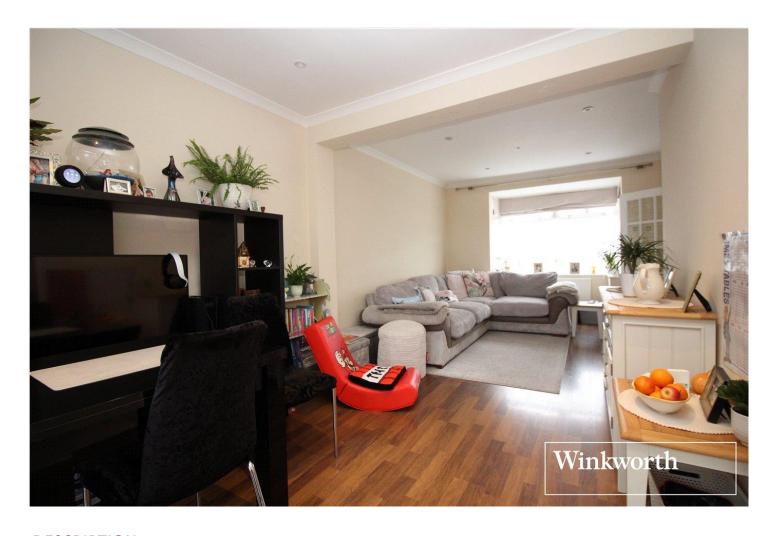

## **DESCRIPTION:**

Offered for sale on a "Chain Free" basis is this three bedroom tunnel linked family house.

Well-presented throughout, the property provided approaching 800 square feet of bright and well-proportioned accommodation that is complimented by a generous Southerly facing rear garden.

## **AT A GLANCE**

- 3 Bedrooms
- Double Reception
- Gas Central Heating
- Double Glazed
- Southerly Rear Garden
- 796 Square Feet