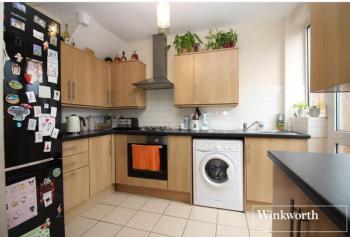

## **DESCRIPTION:**

Offered for sale on a "Chain Free" basis is this three bedroom tunnel linked family house.

Well-presented throughout, the property provided approaching 800 square feet of bright and well-proportioned accommodation that is complimented by a generous Southerly facing rear garden.

## **AT A GLANCE**

- 3 Bedrooms
- Double Reception
- Gas Central Heating
- Double Glazed
- Southerly Rear Garden
- 796 Square Feet