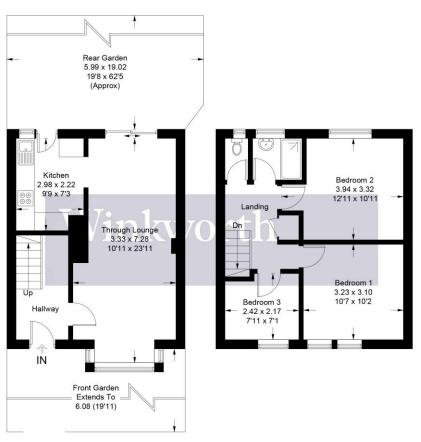

## Approximate Gross Internal Area = 74 sq m / 796 sq ft

Illustration for identification purposes only, measurements are approximate, not to scale. Winkworth © 2025 (ID1168300)

This floorplan is for illustration purposes only and is not to scale. The position and size of doors, windows, appliances and other features are approximate.