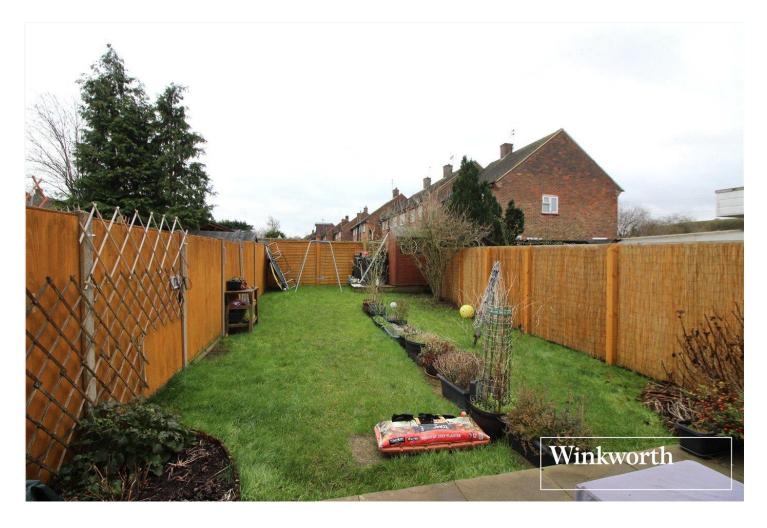

## **DESCRIPTION:**

Offered for sale on a "Chain Free" basis is this three bedroom tunnel linked family house.

Well-presented throughout, the property provided approaching 800 square feet of bright and well-proportioned accommodation that is complimented by a generous Southerly facing rear garden.

## **AT A GLANCE**

- 3 Bedrooms
- Double Reception
- Gas Central Heating
- Double Glazed
- Southerly Rear Garden
- 796 Square Feet