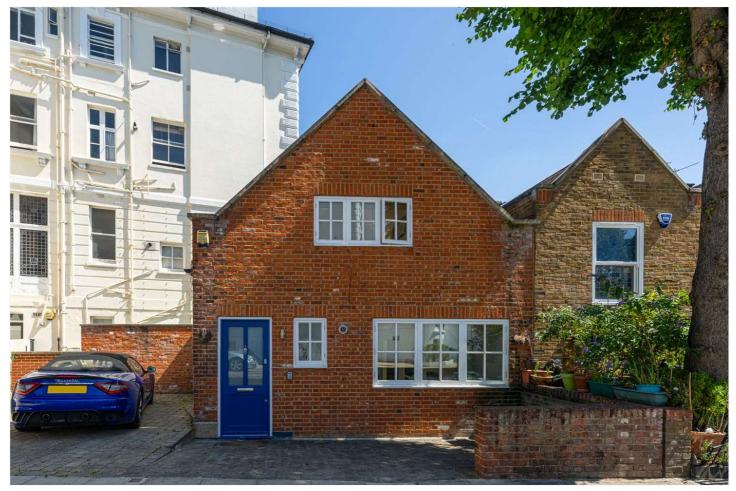

## PRIMROSE GARDENS, LONDON, NW3 £1,200,000 FREEHOLD

Superb freehold two-bed, two-bath semi-detached house with off-street parking for one car, located in the heart of Belsize Park on Primrose Gardens, one of the area's most popular roads. Providing approximately 944 sq. ft, the house offers spacious accommodation over two floors. Highlights include a lovely reception room with double doors to a private patio garden, a semi-open fitted kitchen, guest WC, and utility cupboard. The property also features two large double bedrooms, both with en-suite bathrooms and fitted wardrobes. Well-located within 0.2 miles of Belsize Park Underground Station and the many popular shops, restaurants, and cafés in the local area.

Two Large Double Bedrooms | Two En-Suite Bathrooms | Semi-Detached House | Reception Room with Double Doors to a Private Patio Garden | Semi-Open Fitted Kitchen | Guest Cloakroom | Utility Cupboard | Off-Street Parking for One Car | Freehold