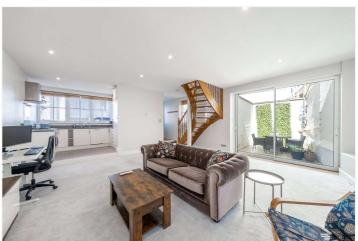

## PRIMROSE GARDENS, LONDON, NW3 £1,200,000 FREEHOLD

Superb freehold two-bed, two-bath semi-detached house with off-street parking for one car, located in the heart of Belsize Park on Primrose Gardens, one of the area's most popular roads. Providing approximately 944 sq. ft, the house offers spacious accommodation over two floors. Highlights include a lovely reception room with double doors to a private patio garden, a semi-open fitted kitchen, guest WC, and utility cupboard. The property also features two large double bedrooms, both with en-suite bathrooms and fitted wardrobes. Well-located within 0.2 miles of Belsize Park Underground Station and the many popular shops, restaurants, and cafés in the local area.