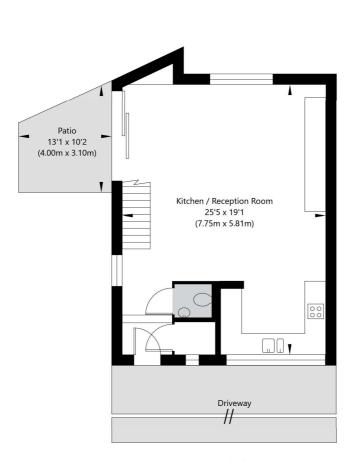

## Primrose Gardens, Belsize Park, London NW3 4TP

First Floor GROSS INTERNAL FLOOR AREA APPROX. 42.31 SQ M / 455 SQ FT

Ground Floor GROSS INTERNAL FLOOR AREA APPROX. 45.39 SQ M / 489 SQ FT

APPROXIMATE GROSS INTERNAL FLOOR AREA 87.7 SQ M / 944 SQ FT
THIS FLOOR PLAN IS FOR ILLUSTRATIVE PURPOSES ONLY AND
SHOULD BE USED FOR THIS PURPOSE BY PROSPECTIVE APPLICANTS AS ITS NOT TO SCALE.