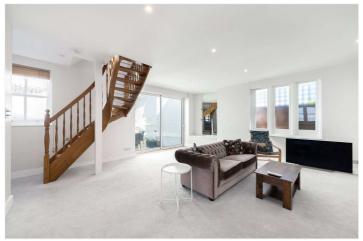

## PRIMROSE GARDENS, LONDON, NW3 £1,200,000 FREEHOLD

Superb freehold two-bed, two-bath semi-detached house with off-street parking for one car, located in the heart of Belsize Park on Primrose Gardens, one of the area's most popular roads. Providing approximately 944 sq. ft, the house offers spacious accommodation over two floors. Highlights include a lovely reception room with double doors to a private patio garden, a semi-open fitted kitchen, guest WC, and utility cupboard. The property also features two large double bedrooms, both with en-suite bathrooms and fitted wardrobes. Well-located within 0.2 miles of Belsize Park Underground Station and the many popular shops, restaurants, and cafés in the local area.

Two Large Double Bedrooms | Two En-Suite Bathrooms | Semi-Detached House | Reception Room with Double Doors to a Private Patio Garden | Semi-Open Fitted Kitchen | Guest Cloakroom | Utility Cupboard | Off-Street Parking for One Car | Freehold