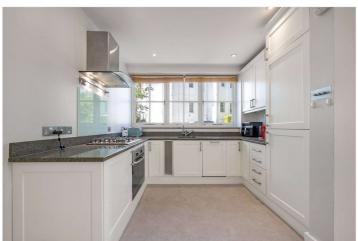

## PRIMROSE GARDENS, LONDON, NW3 £1,200,000 FREEHOLD

Superb freehold two-bed, two-bath semi-detached house with off-street parking for one car, located in the heart of Belsize Park on Primrose Gardens, one of the area's most popular roads. Providing approximately 944 sq. ft, the house offers spacious accommodation over two floors. Highlights include a lovely reception room with double doors to a private patio garden, a semi-open fitted kitchen, guest WC, and utility cupboard. The property also features two large double bedrooms, both with en-suite bathrooms and fitted wardrobes. Well-located within 0.2 miles of Belsize Park Underground Station and the many popular shops, restaurants, and cafés in the local area.