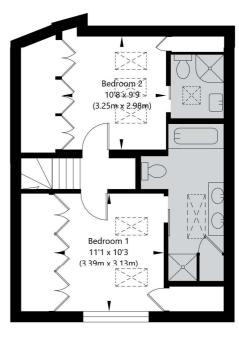

## Primrose Gardens, Belsize Park, London NW3 4TP

First Floor GROSS INTERNAL FLOOR AREA APPROX. 42.31 SQ M / 455 SQ FT

Ground Floor GROSS INTERNAL FLOOR AREA APPROX. 45.39 SQ M / 489 SQ FT

APPROXIMATE GROSS INTERNAL FLOOR AREA 87.7 SQ M / 944 SQ FT
THIS FLOOR PLAN IS FOR ILLUSTRATIVE PURPOSES ONLY AND
SHOULD BE USED FOR THIS PURPOSE BY PROSPECTIVE APPLICANTS AS ITS NOT TO SCALE.