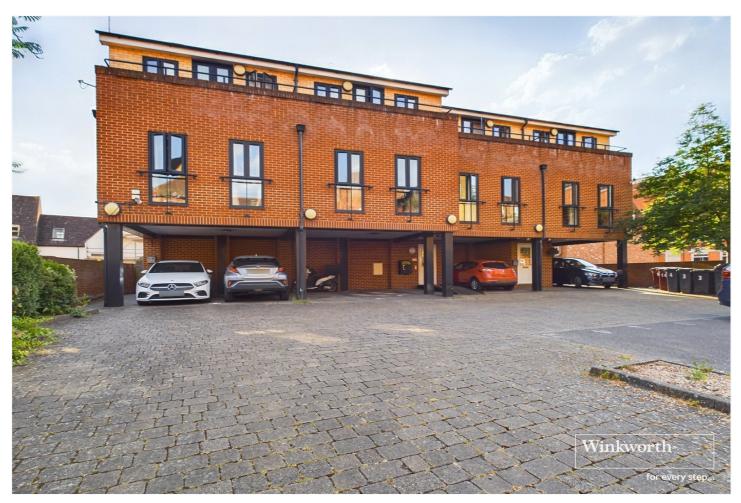

#### **DESCRIPTION:**

A spacious two bedroom duplex apartment set on the top two floors in this gated development off London Street and a short walk to The Oracle, the Royal Berkshire Hospital, the University of Reading and Reading Station. One of just 13 properties set behind a set of secure electronically operated gates this split level home is for sale with no chain complications. The entrance to the property is from the first floor of the block into a generous entrance hall which gives access into a lounge at one end and a fitted kitchen/dining room to the other. A set of stairs give access to the top floor where there are two bedrooms, both with built in wardrobes and balconies. The master bedroom has a balcony along its entire length and also an en-suite shower room. There is a further shower room with its entrance from the top floor landing. The property further benefits from a long lease with no ground rent, an allocated parking space and would suit young professionals, someone downsizing or make an excellent investment with rental yield in excess of 5.5 %

#### AT A GLANCE

- Two Bedroom Duplex Apartment
- Gated Town Centre Development
- Lounge
- Fitted Kitchen/Diner
- Two Bathrooms
- Two Balconies
- Secure Allocated Parking
- 999 Year Lease and Zero Ground Rent
- Service Charge to be Confirmed
- No Chain