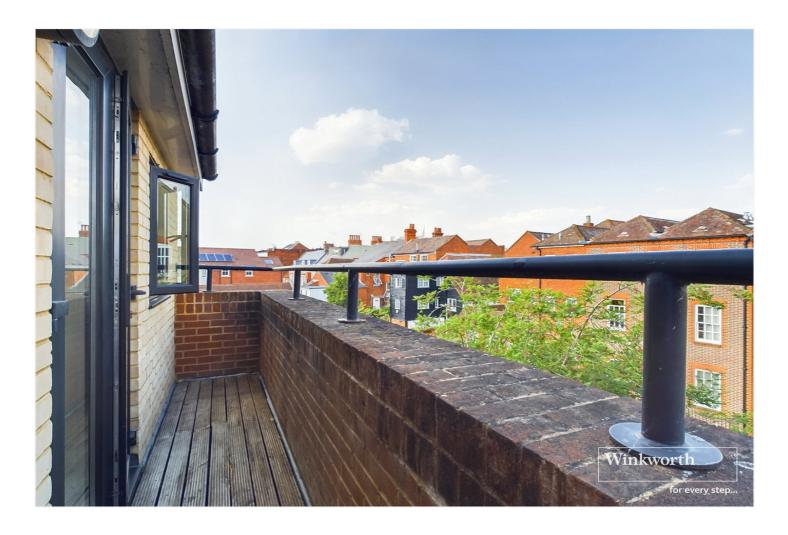

#### **DESCRIPTION:**

A spacious two bedroom duplex apartment set on the top two floors in this gated development off London Street and a short walk to The Oracle, the Royal Berkshire Hospital, the University of Reading and Reading Station. One of just 13 properties set behind a set of secure electronically operated gates this split level home is for sale with no chain complications. The entrance to the property is from the first floor of the block into a generous entrance hall which gives access into a lounge at one end and a fitted kitchen/dining room to the other. A set of stairs give access to the top floor where there are two bedrooms, both with built in wardrobes and balconies. The master bedroom has a balcony along its entire length and also an en-suite shower room. There is a further shower room with its entrance from the top floor landing. The property further benefits from a long lease with no ground rent, an allocated parking space and would suit young professionals, someone downsizing or make an excellent investment with rental yield in excess of 5.5 %

#### AT A GLANCE

- Two Bedroom Duplex Apartment
- Gated Town Centre Development
- Lounge
- Fitted Kitchen/Diner
- Two Bathrooms
- Two Balconies
- Secure Allocated Parking
- 999 Year Lease and Zero Ground Rent
- Service Charge to be Confirmed
- No Chain