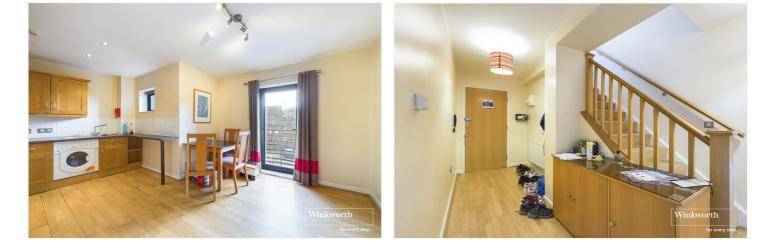

#### **DESCRIPTION:**

A spacious two bedroom duplex apartment set on the top two floors in this gated development off London Street and a short walk to The Oracle, the Royal Berkshire Hospital, the University of Reading and Reading Station. One of just 13 properties set behind a set of secure electronically operated gates this split level home is for sale with no chain complications. The entrance to the property is from the first floor of the block into a generous entrance hall which gives access into a lounge at one end and a fitted kitchen/dining room to the other. A set of stairs give access to the top floor where there are two bedrooms, both with built in wardrobes and balconies. The master bedroom has a balcony along its entire length and also an en-suite shower room. There is a further shower room with its entrance from the top floor landing. The property further benefits from a long lease with no ground rent, an allocated parking space and would suit young professionals, someone downsizing or make an excellent investment with rental yield in excess of 5.5 %

#### AT A GLANCE

- Two Bedroom Duplex Apartment
- Gated Town Centre Development
- Lounge
- Fitted Kitchen/Diner
- Two Bathrooms
- Two Balconies
- Secure Allocated Parking
- 999 Year Lease and Zero Ground Rent
- Service Charge to be Confirmed
- No Chain