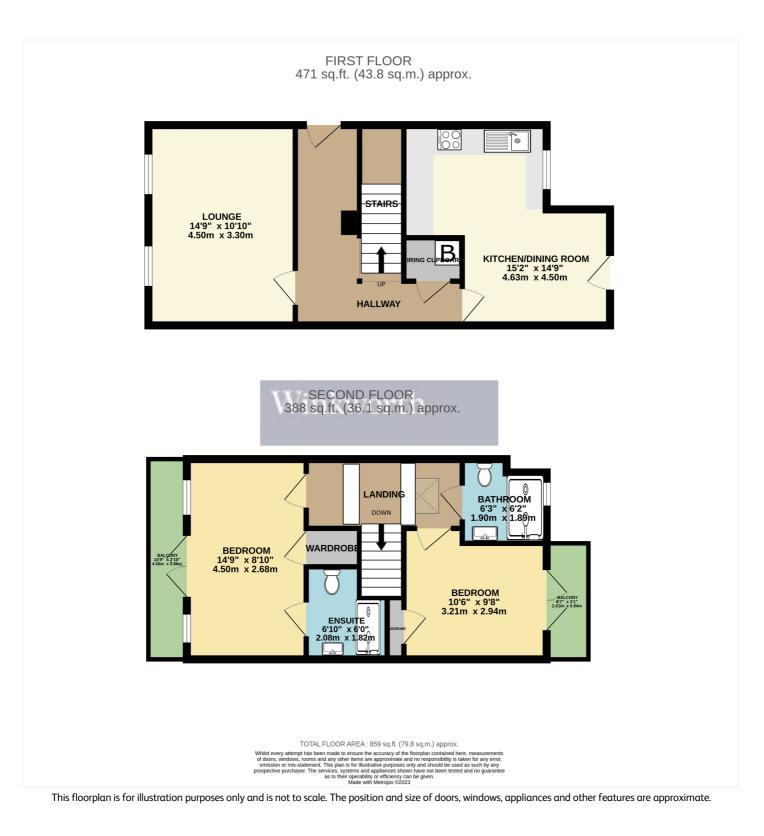

#### **DESCRIPTION:**

A spacious two bedroom duplex apartment set on the top two floors in this gated development off London Street and a short walk to The Oracle, the Royal Berkshire Hospital, the University of Reading and Reading Station. One of just 13 properties set behind a set of secure electronically operated gates this split level home is for sale with no chain complications. The entrance to the property is from the first floor of the block into a generous entrance hall which gives access into a lounge at one end and a fitted kitchen/dining room to the other. A set of stairs give access to the top floor where there are two bedrooms, both with built in wardrobes and balconies. The master bedroom has a balcony along its entire length and also an en-suite shower room. There is a further shower room with its entrance from the top floor landing. The property further benefits from a long lease with no ground rent, an allocated parking space and would suit young professionals, someone downsizing or make an excellent investment with rental yield in excess of 5.5 %

#### AT A GLANCE

- Two Bedroom Duplex Apartment
- Gated Town Centre Development
- Lounge
- Fitted Kitchen/Diner
- Two Bathrooms
- Two Balconies
- Secure Allocated Parking
- 999 Year Lease and Zero Ground Rent
- Service Charge to be Confirmed
- No Chain