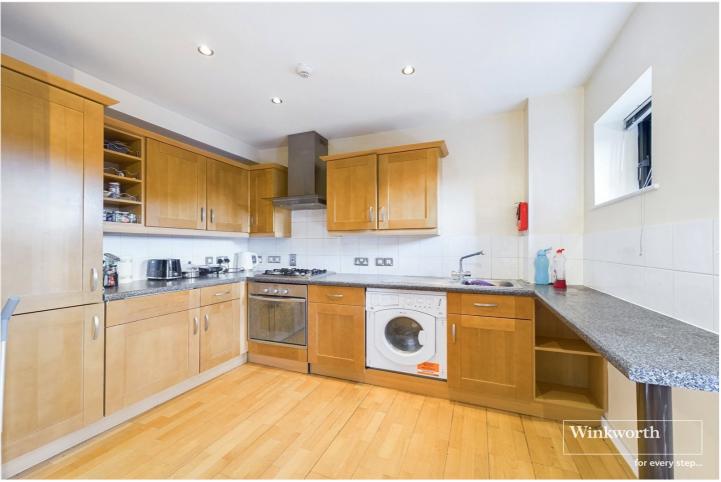

#### **DESCRIPTION:**

A spacious two bedroom duplex apartment set on the top two floors in this gated development off London Street and a short walk to The Oracle, the Royal Berkshire Hospital, the University of Reading and Reading Station. One of just 13 properties set behind a set of secure electronically operated gates this split level home is for sale with no chain complications. The entrance to the property is from the first floor of the block into a generous entrance hall which gives access into a lounge at one end and a fitted kitchen/dining room to the other. A set of stairs give access to the top floor where there are two bedrooms, both with built in wardrobes and balconies. The master bedroom has a balcony along its entire length and also an en-suite shower room. There is a further shower room with its entrance from the top floor landing. The property further benefits from a long lease with no ground rent, an allocated parking space and would suit young professionals, someone downsizing or make an excellent investment with rental yield in excess of 5.5 %

#### AT A GLANCE

- Two Bedroom Duplex Apartment
- Gated Town Centre Development
- Lounge
- Fitted Kitchen/Diner
- Two Bathrooms
- Two Balconies
- Secure Allocated Parking
- 999 Year Lease and Zero Ground Rent
- Service Charge to be Confirmed
- No Chain