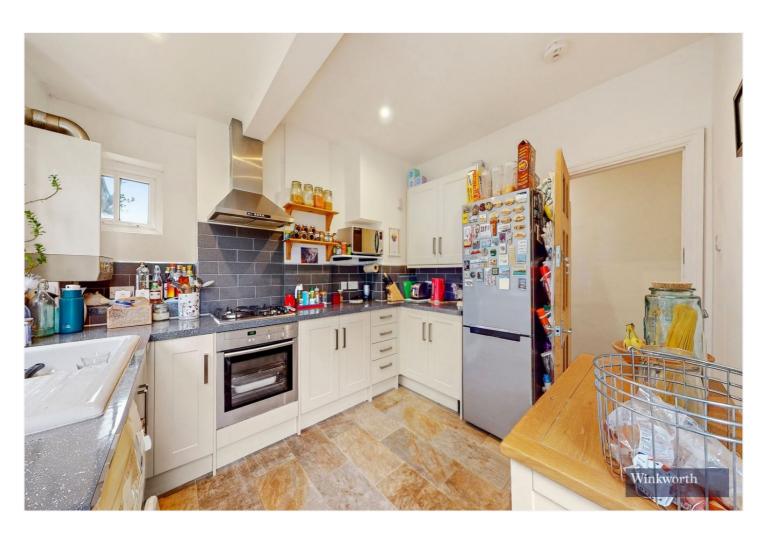

#### **DESCRIPTION:**

A spacious and well-presented two-bedroom top floor flat well located in a purpose built block. Internally the property comprises two bedrooms, family shower room, living room and modern kitchen. The Block benefits from communal gardens and parking facilities. Buckingham Court is located moments from the shops, local amenities of Hendon and within easy access of transport links such as Colindale Station and Hendon Central.