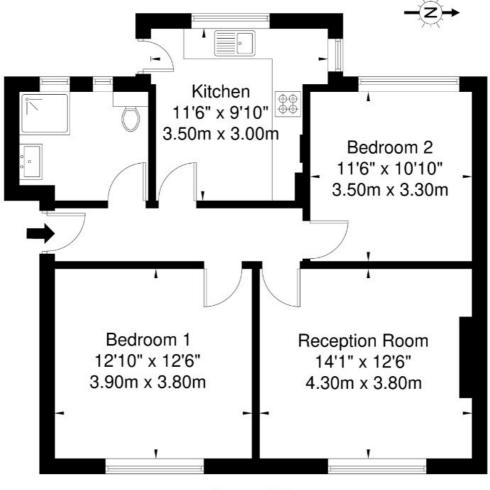

## **Buckingham Court, Watford Way, NW4 4TD**

Approx Gross Internal Area = 66.4 sq m / 715 sq ft

### Second Floor

Ref

Copyright B L E U P L A N

The Floor plan is not to scale and measurements and areas shown are approximate and therefore should be used for illustrative purposes only. The plan has been prepared in accordance with the RICS code of Measuring Practice and whilst we have confidence in the information produced it must not be relied on. If there is any aspect of particular importance, you should carry out or commission your own inspection of the property.