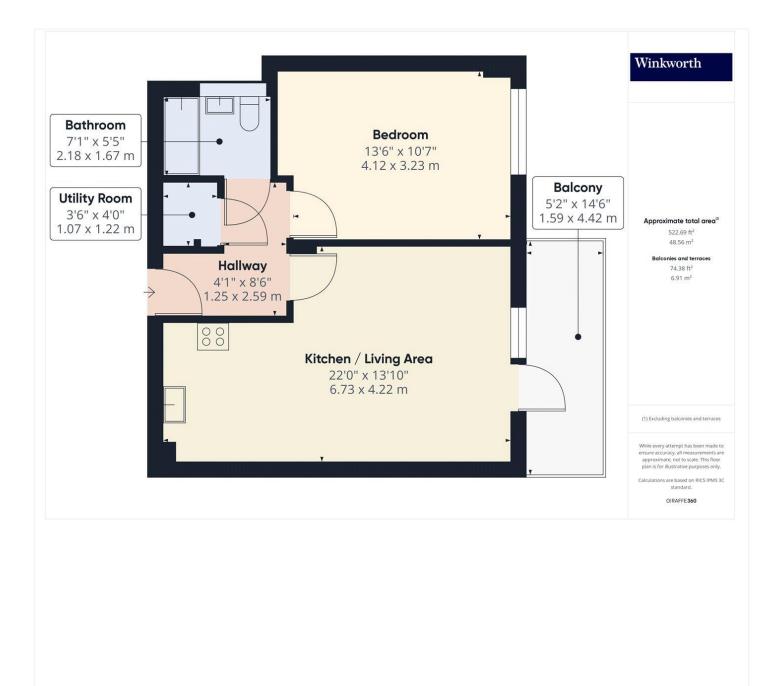

## Winkworth

for every step...

This floorplan is for illustration purposes only and is not to scale. The position and size of doors, windows, appliances and other features are approximate.

Tenure: Leasehold

Term: 992 year and 0 months

Service Charge: £1875.82 Approximately Annually

Ground Rent: £ 330 Approximately Annually (subject to increase)

Council Tax Band: C - Brent

Where no figures are shown, we have been unable to ascertain the information. All figures that are shown were correct at the time of printing.