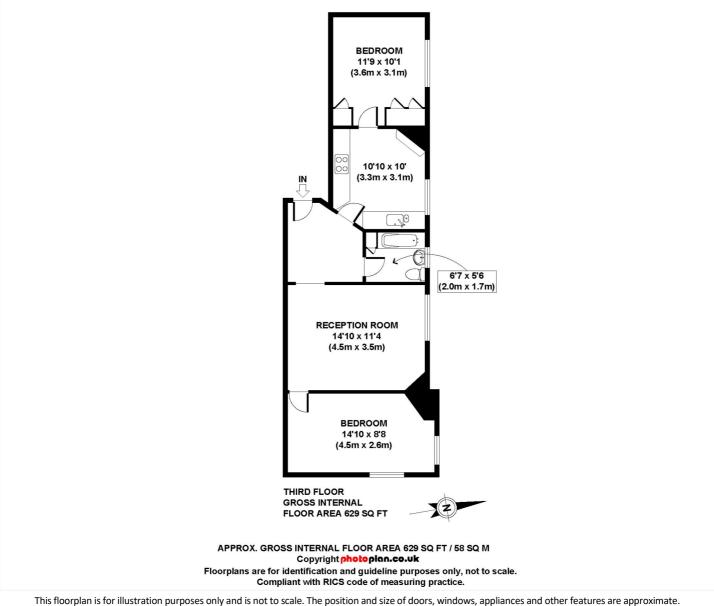

EVESHAM HOUSE, LONDON, W12 **£1,920 PER CALENDAR MONTH** 

A spacious and well presented two double bedroom flat located on the second floor of this well positioned Edwardian mansion block. Furnished, Available 6th April 2024

## **DESCRIPTION:**

The property comprises two good size double bedrooms, reception room, well fitted kitchen with integrated appliances, bathroom with shower. The flat is ideally located in this sought after location close to all transport facilities and local amenities.