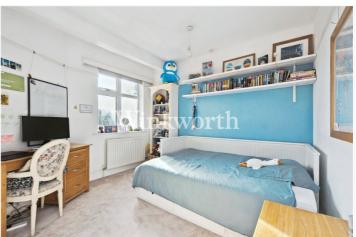

The property boasts 2126 sq.ft. of floor area with most rooms enjoying high ceilings. The ground floor features an impressive entrance hall, a spacious front living room with a box bay window and a feature fireplace, and a separate dining room with a feature fireplace and a door leading to the rear garden. An impressive 18'7" eat-in kitchen offers an extensive range of wall and base units with a granite worktop, Travertine tiled flooring, dual-aspect windows, and a door providing additional access to the garden. The ground floor also benefits from a guest WC. A spacious split-level landing on the first floor showcases a beautiful stained-glass window with built-in storage below. Four bedrooms are found on this level, three of which are generously sized doubles. There is also an attractive family bathroom with a five-piece suite. The loft has been converted into a fantastic 21'9" bedroom, currently functioning as an office/entertainment room. This room benefits from bespoke units at one end and generous eaves storage. Outside, the property enjoys a mature rear garden extending just under 57' in length, a wide driveway at the front, and side access to the garden. We highly recommend a viewing to fully appreciate the space and charm this lovely property offers.