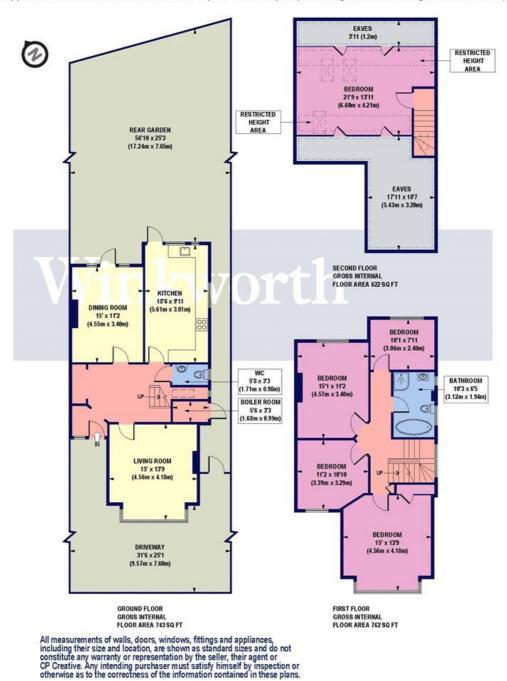

The property boasts 2126 sq.ft. of floor area with most rooms enjoying high ceilings. The ground floor features an impressive entrance hall, a spacious front living room with a box bay window and a feature fireplace, and a separate dining room with a feature fireplace and a door leading to the rear garden. An impressive 18'7" eat-in kitchen offers an extensive range of wall and base units with a granite worktop, Travertine tiled flooring, dual-aspect windows, and a door providing additional access to the garden. The ground floor also benefits from a guest WC. A spacious split-level landing on the first floor showcases a beautiful stained-glass window with built-in storage below. Four bedrooms are found on this level, three of which are generously sized doubles. There is also an attractive family bathroom with a five-piece suite. The loft has been converted into a fantastic 21'9" bedroom, currently functioning as an office/entertainment room. This room benefits from bespoke units at one end and generous eaves storage. Outside, the property enjoys a mature rear garden extending just under 57' in length, a wide driveway at the front, and side access to the garden. We highly recommend a viewing to fully appreciate the space and charm this lovely property offers.

## Fox Lane, N13

Approx. Gross Internal Floor Area 2127 sq. ft / 197.65 sq. m (Including Restricted Height Area & Eaves)

This floorplan is for illustration purposes only and is not to scale. The position and size of doors, windows, appliances and other features are approximate.