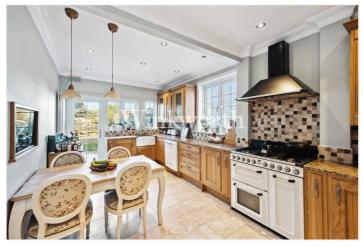

The property boasts 2126 sq.ft. of floor area with most rooms enjoying high ceilings. The ground floor features an impressive entrance hall, a spacious front living room with a box bay window and a feature fireplace, and a separate dining room with a feature fireplace and a door leading to the rear garden. An impressive 18'7" eat-in kitchen offers an extensive range of wall and base units with a granite worktop, Travertine tiled flooring, dual-aspect windows, and a door providing additional access to the garden. The ground floor also benefits from a guest WC. A spacious split-level landing on the first floor showcases a beautiful stained-glass window with built-in storage below. Four bedrooms are found on this level, three of which are generously sized doubles. There is also an attractive family bathroom with a five-piece suite. The loft has been converted into a fantastic 21'9" bedroom, currently functioning as an office/entertainment room. This room benefits from bespoke units at one end and generous eaves storage. Outside, the property enjoys a mature rear garden extending just under 57' in length, a wide driveway at the front, and side access to the garden. We highly recommend a viewing to fully appreciate the space and charm this lovely property offers.