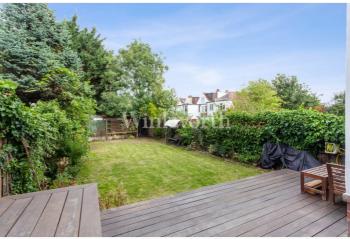

The property boasts 2126 sq.ft. of floor area with most rooms enjoying high ceilings. The ground floor features an impressive entrance hall, a spacious front living room with a box bay window and a feature fireplace, and a separate dining room with a feature fireplace and a door leading to the rear garden. An impressive 18'7" eat-in kitchen offers an extensive range of wall and base units with a granite worktop, Travertine tiled flooring, dual-aspect windows, and a door providing additional access to the garden. The ground floor also benefits from a guest WC. A spacious split-level landing on the first floor showcases a beautiful stained-glass window with built-in storage below. Four bedrooms are found on this level, three of which are generously sized doubles. There is also an attractive family bathroom with a five-piece suite. The loft has been converted into a fantastic 21'9" bedroom, currently functioning as an office/entertainment room. This room benefits from bespoke units at one end and generous eaves storage. Outside, the property enjoys a mature rear garden extending just under 57' in length, a wide driveway at the front, and side access to the garden. We highly recommend a viewing to fully appreciate the space and charm this lovely property offers.