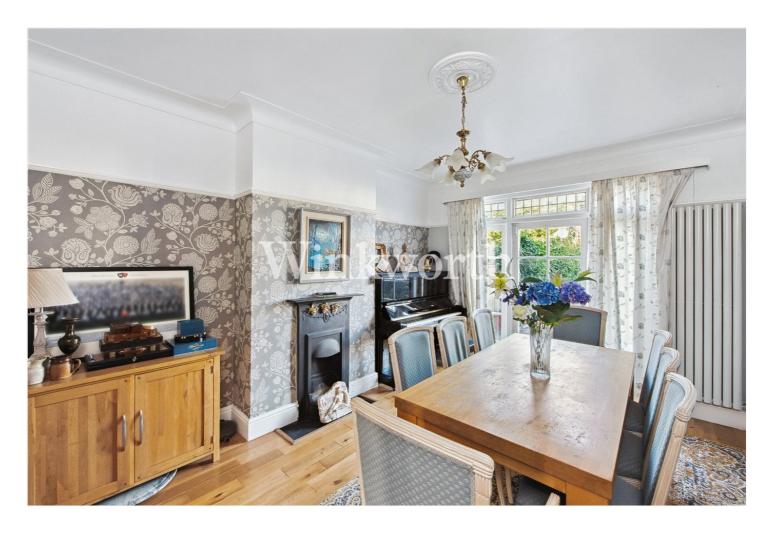

The property boasts 2126 sq.ft. of floor area with most rooms enjoying high ceilings. The ground floor features an impressive entrance hall, a spacious front living room with a box bay window and a feature fireplace, and a separate dining room with a feature fireplace and a door leading to the rear garden. An impressive 18'7" eat-in kitchen offers an extensive range of wall and base units with a granite worktop, Travertine tiled flooring, dual-aspect windows, and a door providing additional access to the garden. The ground floor also benefits from a guest WC. A spacious split-level landing on the first floor showcases a beautiful stained-glass window with built-in storage below. Four bedrooms are found on this level, three of which are generously sized doubles. There is also an attractive family bathroom with a five-piece suite. The loft has been converted into a fantastic 21'9" bedroom, currently functioning as an office/entertainment room. This room benefits from bespoke units at one end and generous eaves storage. Outside, the property enjoys a mature rear garden extending just under 57' in length, a wide driveway at the front, and side access to the garden. We highly recommend a viewing to fully appreciate the space and charm this lovely property offers.