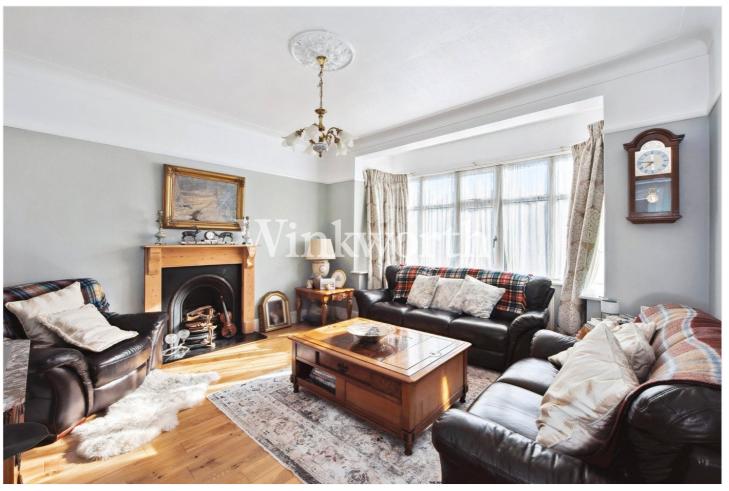

The property boasts 2126 sq.ft. of floor area with most rooms enjoying high ceilings. The ground floor features an impressive entrance hall, a spacious front living room with a box bay window and a feature fireplace, and a separate dining room with a feature fireplace and a door leading to the rear garden. An impressive 18'7" eat-in kitchen offers an extensive range of wall and base units with a granite worktop, Travertine tiled flooring, dual-aspect windows, and a door providing additional access to the garden. The ground floor also benefits from a guest WC. A spacious split-level landing on the first floor showcases a beautiful stained-glass window with built-in storage below. Four bedrooms are found on this level, three of which are generously sized doubles. There is also an attractive family bathroom with a five-piece suite. The loft has been converted into a fantastic 21'9" bedroom, currently functioning as an office/entertainment room. This room benefits from bespoke units at one end and generous eaves storage. Outside, the property enjoys a mature rear garden extending just under 57' in length, a wide driveway at the front, and side access to the garden. We highly recommend a viewing to fully appreciate the space and charm this lovely property offers.