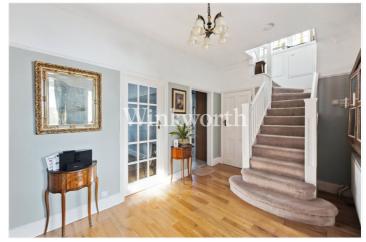

The property boasts 2126 sq.ft. of floor area with most rooms enjoying high ceilings. The ground floor features an impressive entrance hall, a spacious front living room with a box bay window and a feature fireplace, and a separate dining room with a feature fireplace and a door leading to the rear garden. An impressive 18'7" eat-in kitchen offers an extensive range of wall and base units with a granite worktop, Travertine tiled flooring, dual-aspect windows, and a door providing additional access to the garden. The ground floor also benefits from a guest WC. A spacious split-level landing on the first floor showcases a beautiful stained-glass window with built-in storage below. Four bedrooms are found on this level, three of which are generously sized doubles. There is also an attractive family bathroom with a five-piece suite. The loft has been converted into a fantastic 21'9" bedroom, currently functioning as an office/entertainment room. This room benefits from bespoke units at one end and generous eaves storage. Outside, the property enjoys a mature rear garden extending just under 57' in length, a wide driveway at the front, and side access to the garden. We highly recommend a viewing to fully appreciate the space and charm this lovely property offers.