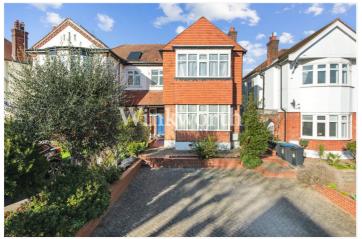

## **DESCRIPTION:**

A superb five-bedroom semi-detached house situated in a desirable location, close to Palmers Green mainline BR station (with direct links to Moorgate) and equidistant from the popular Broomfield Park and Grovelands Park.

The property boasts 2126 sq.ft. of floor area with most rooms enjoying high ceilings. The ground floor features an impressive entrance hall, a spacious front living room with a box bay window and a feature fireplace, and a separate dining room with a feature fireplace and a door leading to the rear garden. An impressive 18'7" eat-in kitchen offers an extensive range of wall and base units with a granite worktop, Travertine tiled flooring, dual-aspect windows, and a door providing additional access to the garden. The ground floor also benefits from a guest WC. A spacious split-level landing on the first floor showcases a beautiful stained-glass window with built-in storage below. Four bedrooms are found on this level, three of which are generously sized doubles. There is also an attractive family bathroom with a five-piece suite. The loft has been converted into a fantastic 21'9" bedroom, currently functioning as an office/entertainment room. This room benefits from bespoke units at one end and generous eaves storage. Outside, the property enjoys a mature rear garden extending just under 57' in length, a wide driveway at the front, and side access to the garden. We highly recommend a viewing to fully appreciate the space and charm this lovely property offers.