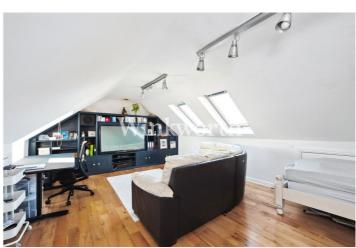

The property boasts 2126 sq.ft. of floor area with most rooms enjoying high ceilings. The ground floor features an impressive entrance hall, a spacious front living room with a box bay window and a feature fireplace, and a separate dining room with a feature fireplace and a door leading to the rear garden. An impressive 18'7" eat-in kitchen offers an extensive range of wall and base units with a granite worktop, Travertine tiled flooring, dual-aspect windows, and a door providing additional access to the garden. The ground floor also benefits from a guest WC. A spacious split-level landing on the first floor showcases a beautiful stained-glass window with built-in storage below. Four bedrooms are found on this level, three of which are generously sized doubles. There is also an attractive family bathroom with a five-piece suite. The loft has been converted into a fantastic 21'9" bedroom, currently functioning as an office/entertainment room. This room benefits from bespoke units at one end and generous eaves storage. Outside, the property enjoys a mature rear garden extending just under 57' in length, a wide driveway at the front, and side access to the garden. We highly recommend a viewing to fully appreciate the space and charm this lovely property offers.