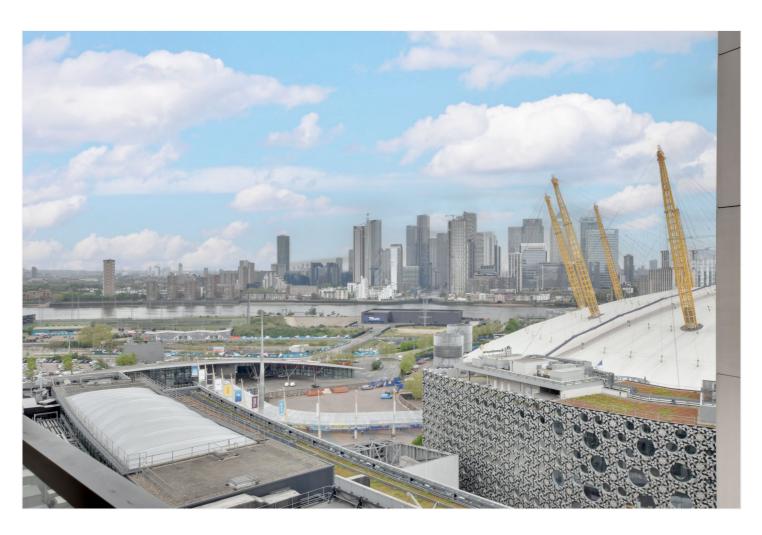

In immaculate order throughout and measuring c568 sq ft, the property is found on the 16th floor (with lift) and can only be described as the pinnacle in City and riverside living. The accommodation comprises a bright 27ft reception room that leads onto a private balcony. The kitchen area is superbly equipped and has all the usual fitted white goods one might expect. The bedroom measures 16ft and has fitted wardrobes. There is also a lovely family bathroom. Needless to say the views from the living room and bedroom are stunning, and reach over toward the O2, river, Canary Wharf and the City beyond. Added benefits include ample storage and hard wood flooring. Along with a concierge service there some wonderful extra facilities that include a swimming pool, two gymnasiums, communal work space and a private cinema room. There is also a stunning communal roof terrace.

Cutter Lane is a modern riverside development that sits adjacent to the O2 and cable car service on the North Greenwich Peninsula. The Jubilee Line is just a short walk away as is a superb array of shops and restaurants within the O2. Also close by is the town centre which offers a variety of sights, including the Royal Park, with its Observatory and Greenwich Market. Your earliest viewing is highly recommended.