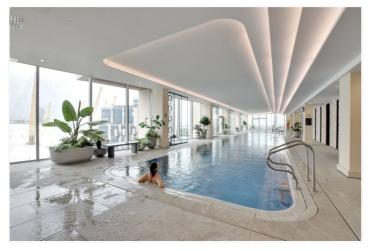

8 CUTTER LANE, GREENWICH, LONDON, SE10 **£595,000 LEASEHOLD** 

WE ARE DELIGHTED TO OFFER THIS ABSOLUTELY STUNNING ONE BEDROOM APARTMENT THAT IS PERFECTLY LOCATED NEXT TO THE 02 ARENA, FEATURING STUNNING VIEWS OF THE RIVER AND LONDON, WHILST FEATURING COMMUNAL FACILITIES THAT INCLUDES A SWIMMING POOL, GYM, CINEMA ROOM AND CONCIERGE!

## **DESCRIPTION:**

We are delighted to offer this absolutely stunning one bedroom apartment that is perfectly located next to the 02 arena, featuring stunning views of the river and London, whilst featuring communal facilities that includes a swimming pool, gym, cinema room and concierge!

In immaculate order throughout and measuring c568 sq ft, the property is found on the 16th floor (with lift) and can only be described as the pinnacle in City and riverside living. The accommodation comprises a bright 27ft reception room that leads onto a private balcony. The kitchen area is superbly equipped and has all the usual fitted white goods one might expect. The bedroom measures 16ft and has fitted wardrobes. There is also a lovely family bathroom. Needless to say the views from the living room and bedroom are stunning, and reach over toward the O2, river, Canary Wharf and the City beyond. Added benefits include ample storage and hard wood flooring. Along with a concierge service there some wonderful extra facilities that include a swimming pool, two gymnasiums, communal work space and a private cinema room. There is also a stunning communal roof terrace.

## **AT A GLANCE**

- outstanding apartment
- one bedroom
- c568 sq. ft
- 16th floor (with lift)
- stunning views
- immaculate condition
- 27ft open plan living room
- concierge service
- large communal roof terrace
- swimming pool and gym facilities
- North Greenwich Peninsula