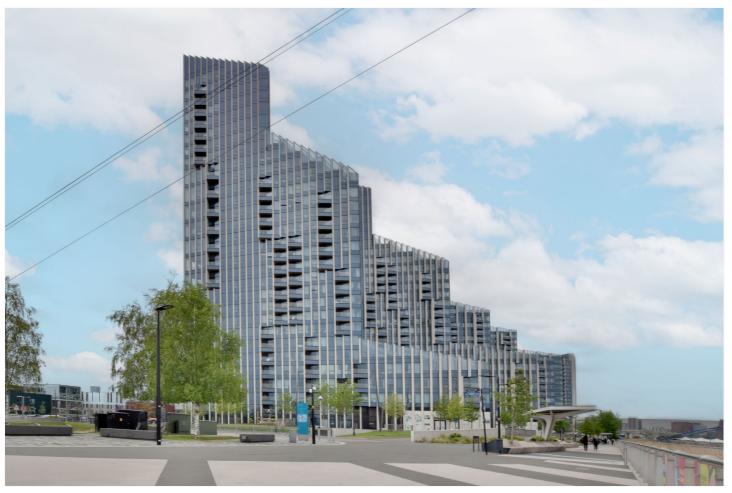

8 CUTTER LANE, GREENWICH, LONDON, SE10 **£595,000 LEASEHOLD** 

WE ARE DELIGHTED TO OFFER THIS ABSOLUTELY STUNNING ONE BEDROOM APARTMENT THAT IS PERFECTLY LOCATED NEXT TO THE 02 ARENA, FEATURING STUNNING VIEWS OF THE RIVER AND LONDON, WHILST FEATURING COMMUNAL FACILITIES THAT INCLUDES A SWIMMING POOL, GYM, CINEMA ROOM AND CONCIERGE!

## **DESCRIPTION:**

We are delighted to offer this absolutely stunning one bedroom apartment that is perfectly located next to the 02 arena, featuring stunning views of the river and London, whilst featuring communal facilities that includes a swimming pool, gym, cinema room and concierge!

Cutter Lane is a modern riverside development that sits adjacent to the O2 and cable car service on the North Greenwich Peninsula. The Jubilee Line is just a short walk away as is a superb array of shops and restaurants within the O2. Also close by is the town centre which offers a variety of sights, including the Royal Park, with its Observatory and Greenwich Market. Your earliest viewing is highly recommended.