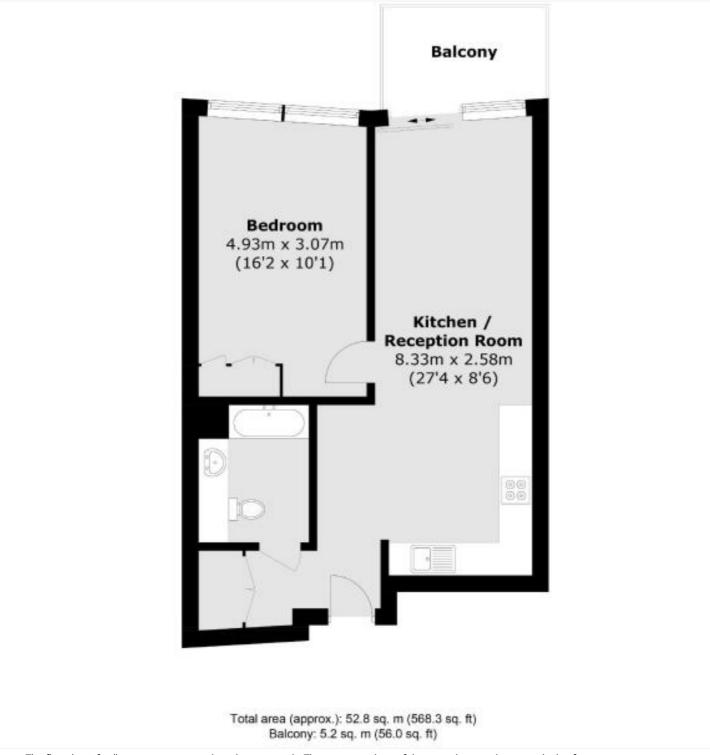

In immaculate order throughout and measuring c568 sq ft, the property is found on the 16th floor (with lift) and can only be described as the pinnacle in City and riverside living. The accommodation comprises a bright 27ft reception room that leads onto a private balcony. The kitchen area is superbly equipped and has all the usual fitted white goods one might expect. The bedroom measures 16ft and has fitted wardrobes. There is also a lovely family bathroom. Needless to say the views from the living room and bedroom are stunning, and reach over toward the O2, river, Canary Wharf and the City beyond. Added benefits include ample storage and hard wood flooring. Along with a concierge service there some wonderful extra facilities that include a swimming pool, two gymnasiums, communal work space and a private cinema room. There is also a stunning communal roof terrace.

## **AT A GLANCE**

- outstanding apartment
- one bedroom
- c568 sq. ft
- 16th floor (with lift)
- stunning views
- immaculate condition
- 27ft open plan living room
- concierge service
- large communal roof terrace
- swimming pool and gym facilities
- North Greenwich Peninsula

This floorplan is for illustration purposes only and is not to scale. The position and size of doors, windows, appliances and other features are approximate.

Greenwich | 02030533033 | greenwich@winkworth.co.uk