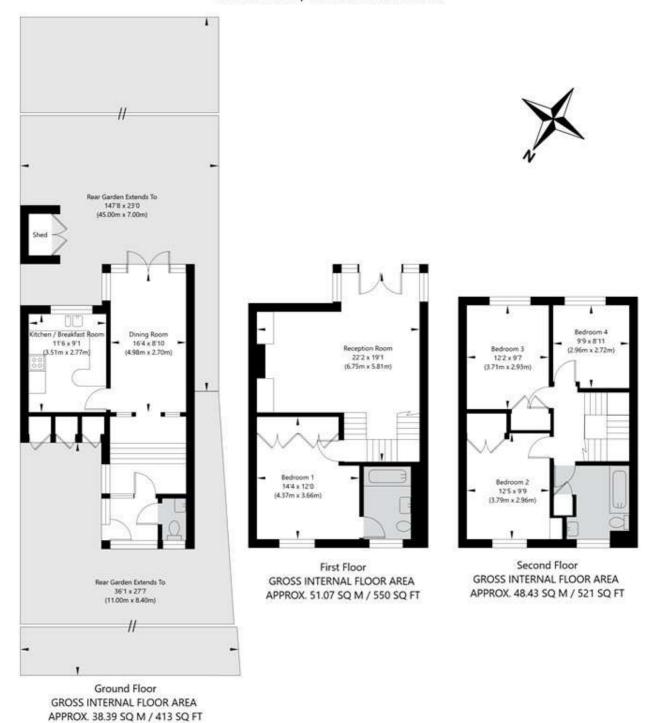

## CARLTON HILL, NW8 £3,950,000 FREEHOLD

On the market for the first time in over 50 years, this contemporary 1960s semi-detached townhouse (1484 sqft/137.89 sqm) is located on this tree lined road adjacent to Abbey Road. The property is in need of a comprehensive refurbishment programme currently comprising a principle bedroom with en-suite bathroom, three further bedrooms, family bathroom, guest WC and comes with approved planning permission to increase the size of the existing house to 2100 sq ft. Features include a 112 ft rear South facing garden (with direct access via it's own side entrance) and off-street parking for 2-3 cars.

Principle Bedroom with En-Suite Bathroom | Three further Bedrooms | Family Bathroom | Reception Room with Juliette Balcony | Dining Room | Kitchen | Guest WC | Private Garden | Off-Street Parking | Freehold

## Carlton Hill, London NW8 0JX

APPROXIMATE GROSS INTERNAL FLOOR AREA 137.89 SQ M / 1484 SQ FT
THIS FLOOR PLAN IS FOR ILLUSTRATIVE PURPOSES ONLY AND
SHOULD BE USED FOR THIS PURPOSE BY PROSPECTIVE APPLICANTS AS ITS NOT TO SCALE.