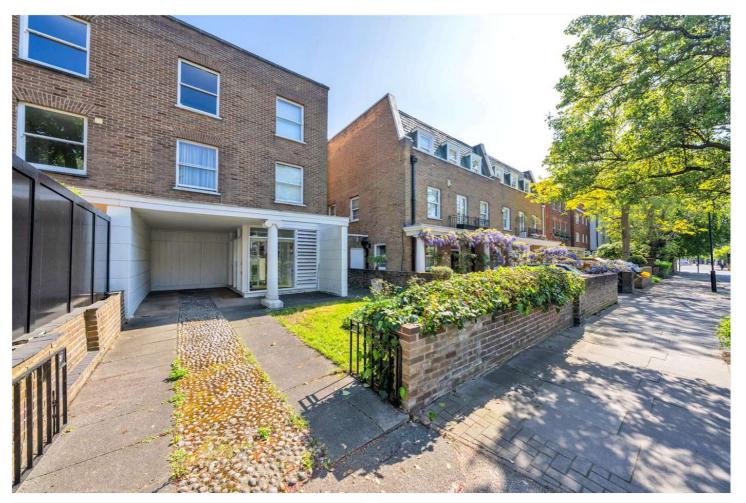

## CARLTON HILL, NW8 £3,950,000 FREEHOLD

On the market for the first time in over 50 years, this contemporary 1960s semi-detached townhouse (1484 sqft/137.89 sqm) is located on this tree lined road adjacent to Abbey Road. The property is in need of a comprehensive refurbishment programme currently comprising a principle bedroom with en-suite bathroom, three further bedrooms, family bathroom, guest WC and comes with approved planning permission to increase the size of the existing house to 2100 sq ft. Features include a 112 ft rear South facing garden (with direct access via it's own side entrance) and off-street parking for 2-3 cars.