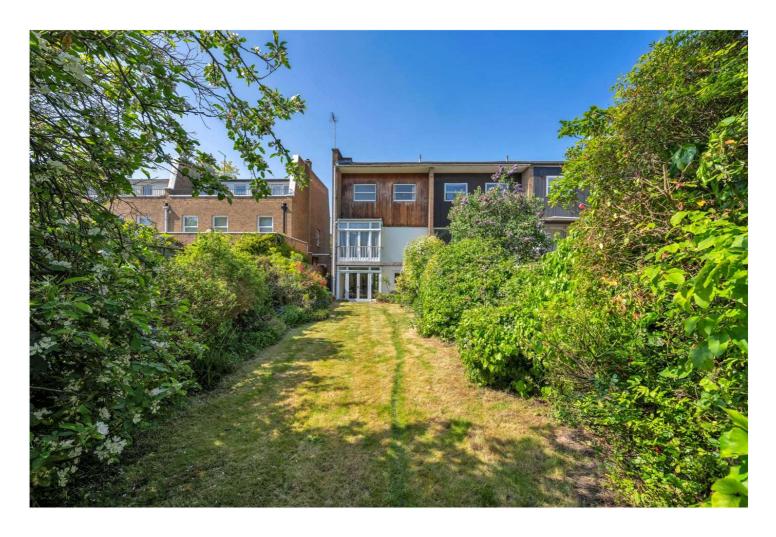

## CARLTON HILL, NW8 £3,950,000 FREEHOLD

On the market for the first time in over 50 years, this contemporary 1960s semi-detached townhouse (1484 sqft/137.89 sqm) is located on this tree lined road adjacent to Abbey Road. The property is in need of a comprehensive refurbishment programme currently comprising a principle bedroom with en-suite bathroom, three further bedrooms, family bathroom, guest WC and comes with approved planning permission to increase the size of the existing house to 2100 sq ft. Features include a 112 ft rear South facing garden (with direct access via it's own side entrance) and off-street parking for 2-3 cars.