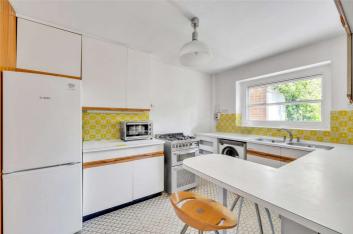

## CARLTON HILL, NW8 £3,950,000 FREEHOLD

On the market for the first time in over 50 years, this contemporary 1960s semi-detached townhouse (1484 sqft/137.89 sqm) is located on this tree lined road adjacent to Abbey Road. The property is in need of a comprehensive refurbishment programme currently comprising a principle bedroom with en-suite bathroom, three further bedrooms, family bathroom, guest WC and comes with approved planning permission to increase the size of the existing house to 2100 sq ft. Features include a 112 ft rear South facing garden (with direct access via it's own side entrance) and off-street parking for 2-3 cars.

Principle Bedroom with En-Suite Bathroom | Three further Bedrooms | Family Bathroom | Reception Room with Juliette Balcony | Dining Room | Kitchen | Guest WC | Private Garden | Off-Street Parking | Freehold