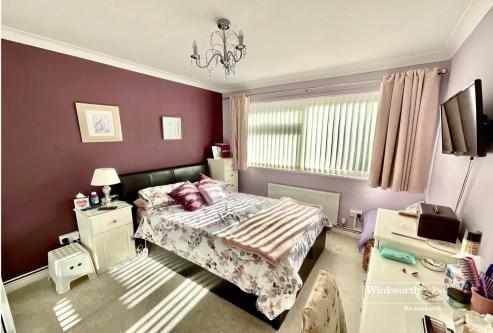

Entrance hall with security entry phone

Bedroom one with window overlooking the garden. Range of fitted wardrobes.

Bedroom two with window to the front aspect

Shower room which is well fitted with a modern suite and good storage including a large cupboard behind the door. Window to front aspect

# Summary:

- Two bedrooms
- > Fitted kitchen with built in appliances
- Bright Living room
- South facing patio Garden
- Shower room
- Garage
- Share of Freehold
- Council tax band C