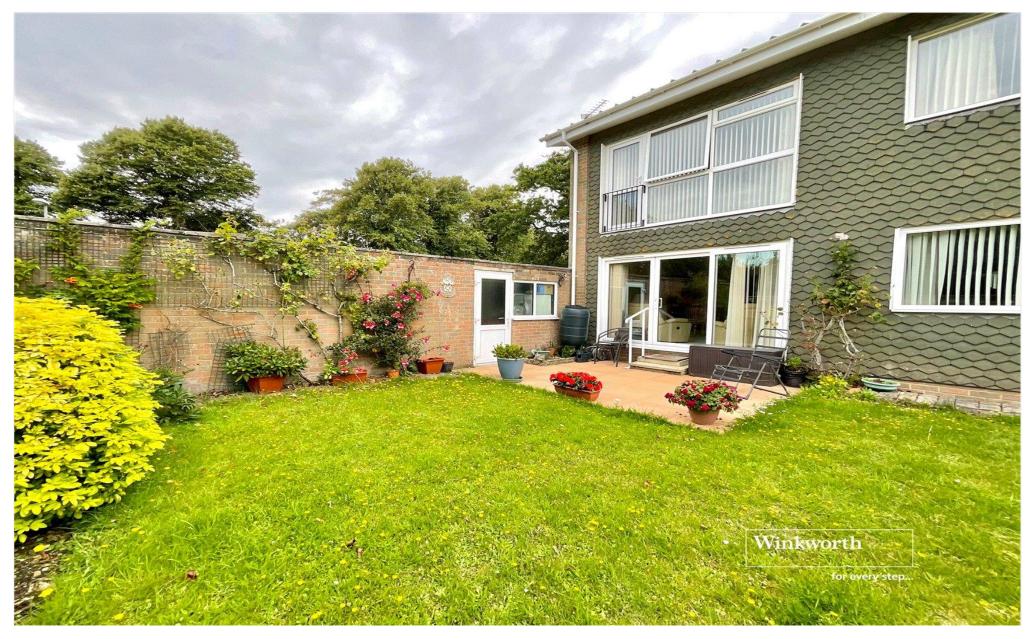

Kitchen with built in appliances including: electric oven and hob, slimline dishwasher, fridge/freezer and space for a washing machine. Recently fitted gas boiler

Living room with feature fireplace and door leading out on to the South facing patio

# Summary:

- Two bedrooms
- > Fitted kitchen with built in appliances
- Bright Living room
- South facing patio Garden
- Shower room
- Garage
- Share of Freehold
- Council tax band C