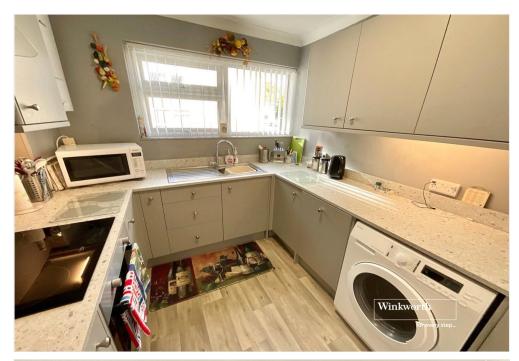

Kitchen with built in appliances including: electric oven and hob, slimline dishwasher, fridge/freezer and space for a washing machine. Recently fitted gas boiler

Living room with feature fireplace and door leading out on to the South facing patio

# Summary:

- Two bedrooms
- > Fitted kitchen with built in appliances
- Bright Living room
- South facing patio Garden
- Shower room
- Garage
- Share of Freehold
- Council tax band C