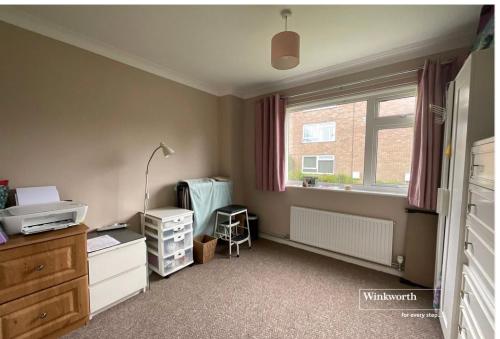

Entrance hall with security entry phone

Bedroom one with window overlooking the garden. Range of fitted wardrobes.

Bedroom two with window to the front aspect

Shower room which is well fitted with a modern suite and good storage including a large cupboard behind the door. Window to front aspect