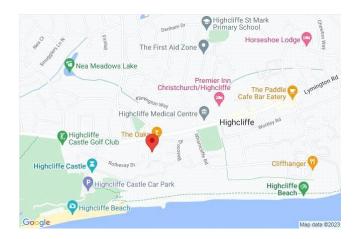

### Situation:

The property is situated in a convenient location with local shops close by. Hinton Admiral, a mainline train station, is only a short distance away with a regular service to Bournemouth, Southampton, and London Waterloo.

Within a short walk of the property are some of the area's most beautiful sandy beaches and coastline. The village of Highcliffe offers an array of cafes, restaurants, shops and two supermarkets with more extensive facilities slightly further afield at Christchurch, Bournemouth, or Southampton.

### **Directions:**

From the Highcliffe office turn left onto Lymington Road and take the first left onto Wharncliffe Road. Take the first right onto Beacon Drive and then first right onto Oakleigh Way where Ballinger Court is located.