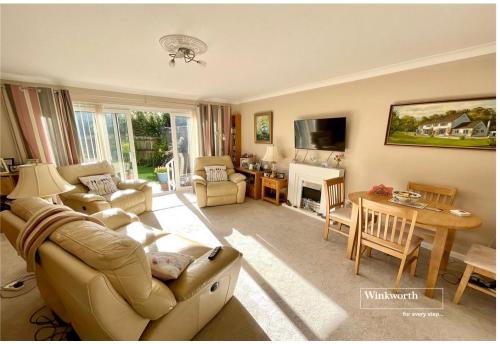

Kitchen with built in appliances including: electric oven and hob, slimline dishwasher, fridge/freezer and space for a washing machine. Recently fitted gas boiler

Living room with feature fireplace and door leading out on to the South facing patio

# Summary:

- Two bedrooms
- > Fitted kitchen with built in appliances
- Bright Living room
- South facing patio Garden
- Shower room
- Garage
- Share of Freehold
- Council tax band C