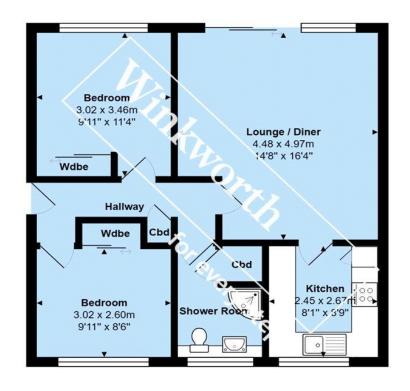

## Ground floor:

This flat is in a superb location in Highcliffe, South of Lymington Rd, very convenient for both Highcliffe village and beach. Unusual in that the flat is right next to its garage which is exceedingly convenient.

Entrance hall with security entry phone

Bedroom one with window overlooking the garden. Range of fitted wardrobes.

Bedroom two with window to the front aspect

Shower room which is well fitted with a modern suite and good storage including a large cupboard behind the door. Window to front aspect

Kitchen with built in appliances including: electric oven and hob, slimline dishwasher, fridge/freezer and space for a washing machine. Recently fitted gas boiler

Living room with feature fireplace and door leading out on to the South facing patio

Very convenient and easy access into the garage which is easily accessed from the rear patio

Garage with electric door and power and light

Service Charge – approx. £1500 p/a