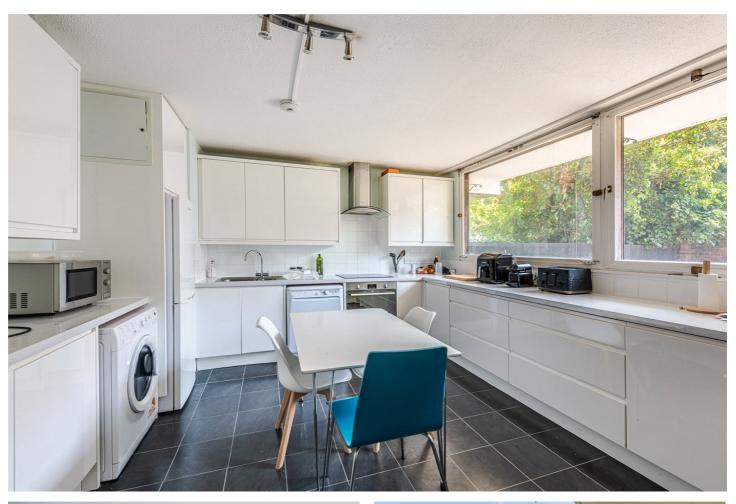

You enter the property through a spacious, private raised ground floor garden; which is perfect for lounging in the sun, enjoying summer barbeques and entertaining guests.

Entering into a very bright and modern kitchen with lots of storage, cupboards and counter space as well as ample room for dining table and chairs. Wide, double glazed windows ensure that the kitchen is filled with natural light which gives it a great atmosphere.