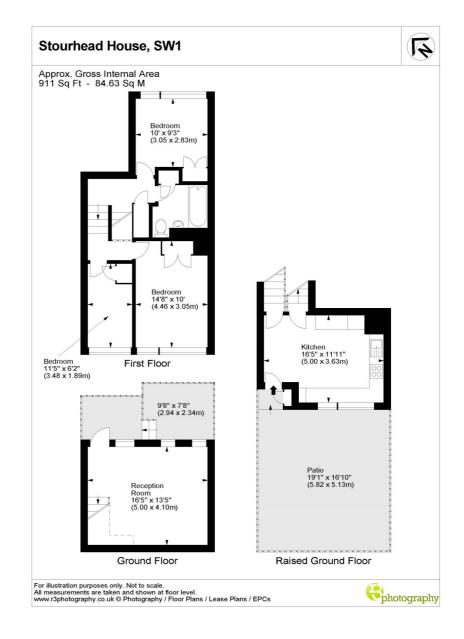

#### At a glance...

- Three Bedrooms
- Private Patio
- Eat in Kitchen
- Separate Reception Room
- Heating and Hot Water Included in Service Charge
- HMO Licence