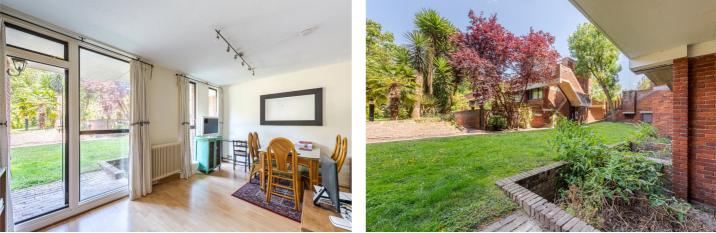

You enter the property through a spacious, private raised ground floor garden; which is perfect for lounging in the sun, enjoying summer barbeques and entertaining guests.

Entering into a very bright and modern kitchen with lots of storage, cupboards and counter space as well as ample room for dining table and chairs. Wide, double glazed windows ensure that the kitchen is filled with natural light which gives it a great atmosphere.

Heading downstairs you find the beautifully bright lounge. A great space which has patio doors leading out into the inner courtyard which is wonderfully well maintained and green. Wooden laminate flooring throughout gives a cosy feel and makes a great place for socialising.