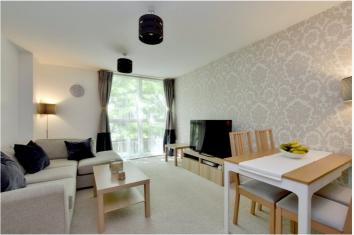

### **DESCRIPTION:**

A superb and well proportioned, two bedroom modern apartment, that measures circa 653 square foot, which is found on the ground floor of the hugely popular River Gardens development. EWS1 COMPLIANT!

In excellent order throughout the property briefly comprises of an open plan kitchen diner, two good size bedrooms and a bathroom. There is also a super storage room just off the hallway. The property also comes with a secure allocated parking space. Added benefits include a lift service, use of the communal tennis court and double glazing. Its worth noting that the property is currently a shared ownership, but be assured we are selling the full 100%.