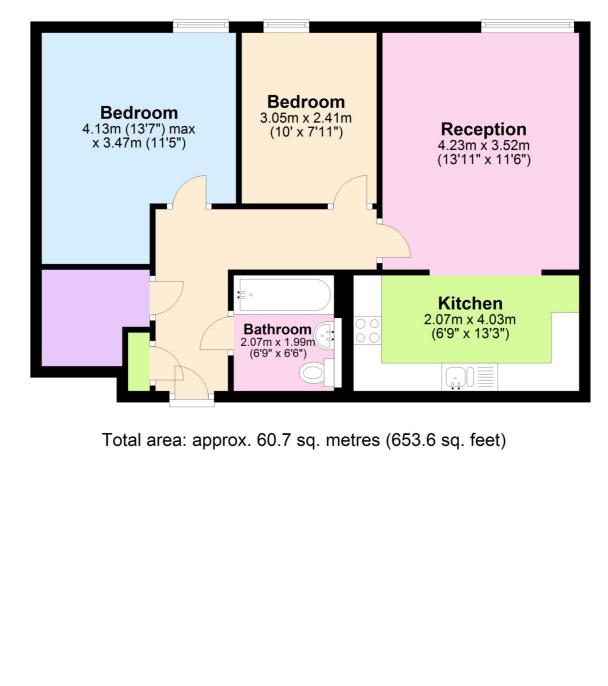

## **Ground Floor**

Approx. 60.7 sq. metres (653.6 sq. feet)

This floorplan is for illustration purposes only and is not to scale. The position and size of doors, windows, appliances and other features are approximate.