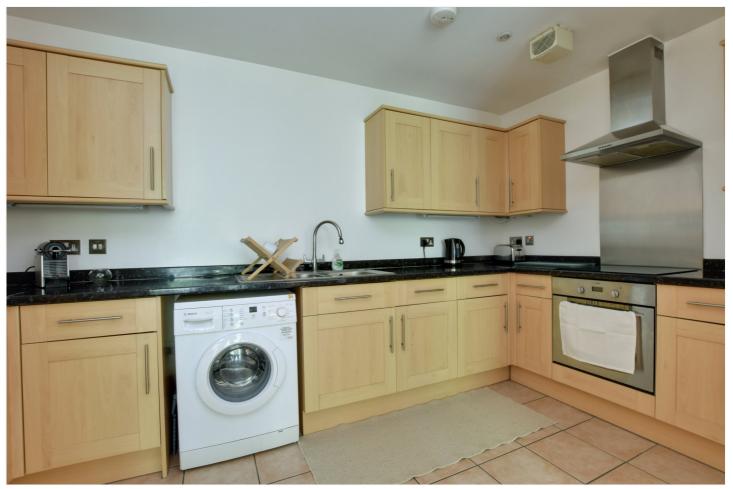

In excellent order throughout the property briefly comprises of an open plan kitchen diner, two good size bedrooms and a bathroom. There is also a super storage room just off the hallway. The property also comes with a secure allocated parking space. Added benefits include a lift service, use of the communal tennis court and double glazing. Its worth noting that the property is currently a shared ownership, but be assured we are selling the full 100%.