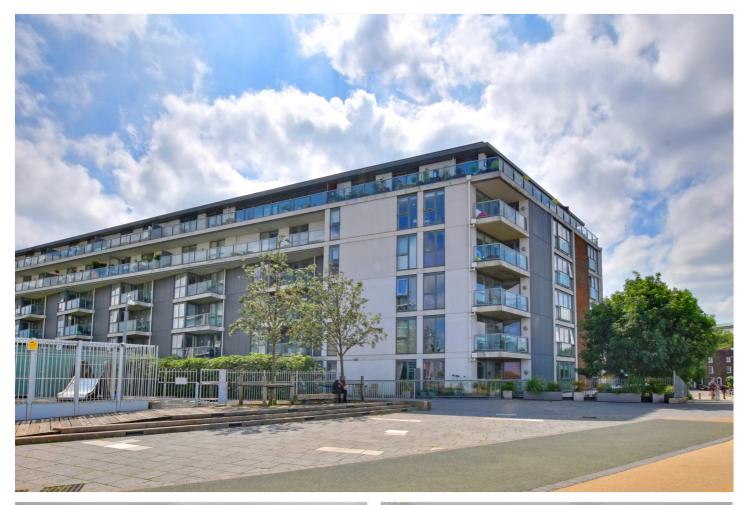

SIR FRANCIS DRAKE COURT, GREENWICH, LONDON, SE10 **£435,000 LEASEHOLD** 

A SUPERB AND WELL PROPORTIONED TWO BEDROOM MODERN APARTMENT, THAT MEASURES CIRCA 653 SQUARE FOOT, WHICH IS FOUND ON THE GROUND FLOOR OF THE HUGELY POPULAR RIVER GARDENS DEVELOPMENT. EWS1

### **DESCRIPTION:**

A superb and well proportioned, two bedroom modern apartment, that measures circa 653 square foot, which is found on the ground floor of the hugely popular River Gardens development. EWS1 COMPLIANT!

Wonderfully located on the river, the apartment is a short walk from Greenwich town centre with all its local amenities, the Royal Park, the Cutty Sark and Naval Museum. Maze Hill mainline station is a moments walk, with the Cutty Sark DLR and North Greenwich Jubilee Line not too far away, giving great connections to central London.