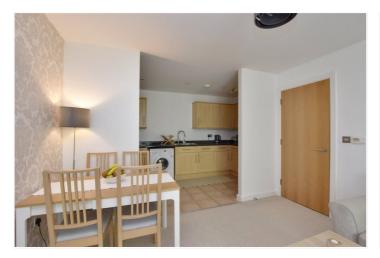

In excellent order throughout the property briefly comprises of an open plan kitchen diner, two good size bedrooms and a bathroom. There is also a super storage room just off the hallway. The property also comes with a secure allocated parking space. Added benefits include a lift service, use of the communal tennis court and double glazing. Its worth noting that the property is currently a shared ownership, but be assured we are selling the full 100%.