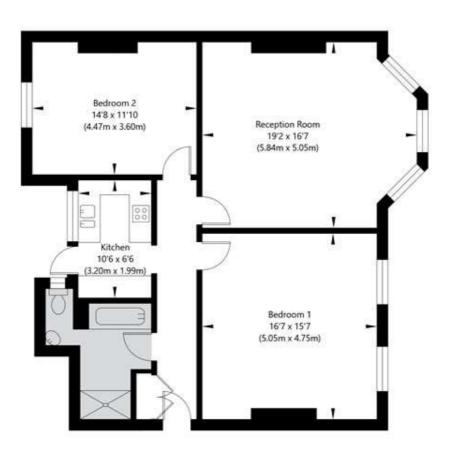

## Finchley Road, London NW3 6HE

Raised Ground Floor GROSS INTERNAL FLOOR AREA APPROX. 92.1 SQ M / 991 SQ FT

APPROXIMATE GROSS INTERNAL FLOOR AREA 92.1 SQ M / 991 SQ FT
THIS FLOOR PLAN IS FOR ILLUSTRATIVE PURPOSES ONLY AND
SHOULD BE USED FOR THIS PURPOSE BY PROSPECTIVE APPLICANTS AS ITS NOT TO SCALE.