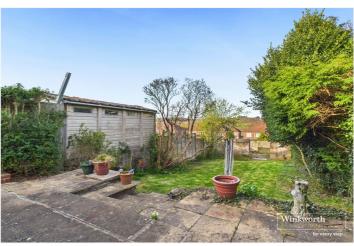

## **DESCRIPTION:**

Located within a 5-10 minute walk of Tilehurst train station is this three bedroom semi-detached home which enjoys a private 80ft rear garden, driveway parking and no onward chain complications.

## **AT A GLANCE**

- Three bedroom semi
- Walk to Tilehurst train station
- No onward chain complications
- 80ft rear garden
- Driveway parking
- Fine 1st floor aspect views

This floorplan is for illustration purposes only and is not to scale. The position and size of doors, windows, appliances and other features are approximate.