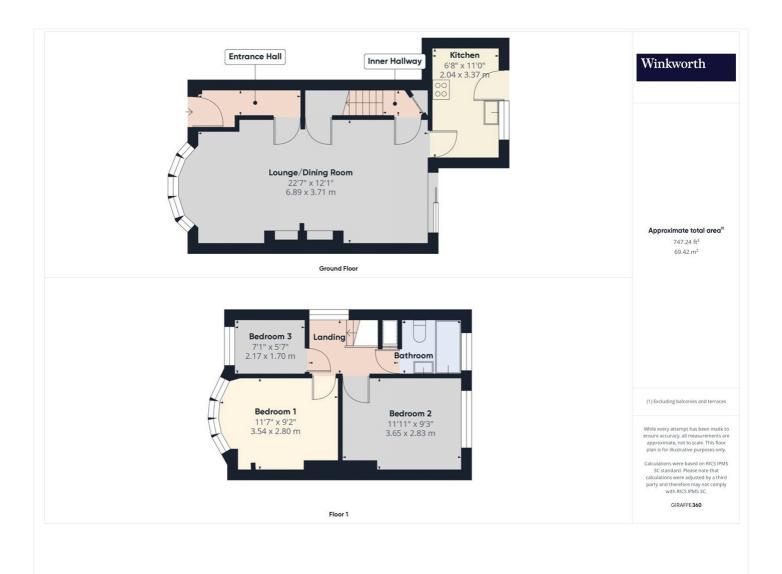

## **AT A GLANCE**

- Three bedroom semi
- Walk to Tilehurst train station
- No onward chain complications
- 80ft rear garden
- Driveway parking
- Fine 1st floor aspect views

This floorplan is for illustration purposes only and is not to scale. The position and size of doors, windows, appliances and other features are approximate.