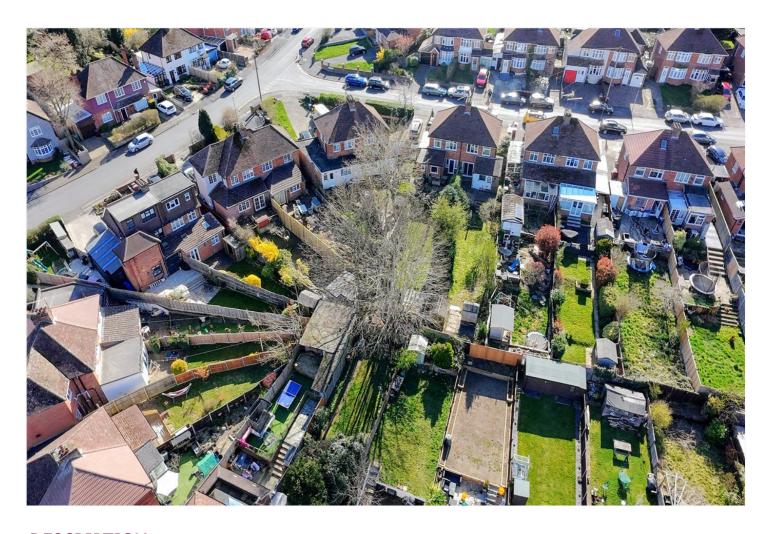

## **DESCRIPTION:**

Located within a 5-10 minute walk of Tilehurst train station is this three bedroom semi-detached home which enjoys a private 80ft rear garden, driveway parking and no onward chain complications.

## **AT A GLANCE**

- Three bedroom semi
- Walk to Tilehurst train station
- No onward chain complications
- 80ft rear garden
- Driveway parking
- Fine 1st floor aspect views

This floorplan is for illustration purposes only and is not to scale. The position and size of doors, windows, appliances and other features are approximate.