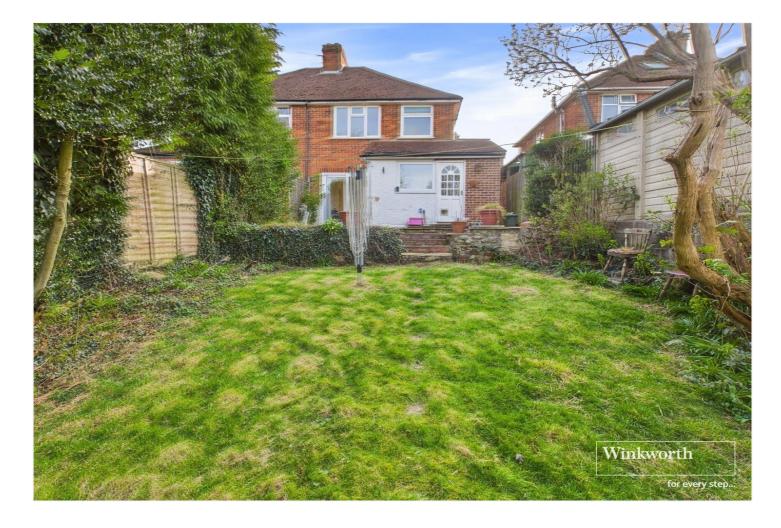

## **DESCRIPTION:**

Located within a 5-10 minute walk of Tilehurst train station is this three bedroom semi-detached home which enjoys a private 80ft rear garden, driveway parking and no onward chain complications.

## **AT A GLANCE**

- Three bedroom semi
- Walk to Tilehurst train station
- No onward chain complications
- 80ft rear garden
- Driveway parking
- Fine 1st floor aspect views

This floorplan is for illustration purposes only and is not to scale. The position and size of doors, windows, appliances and other features are approximate.