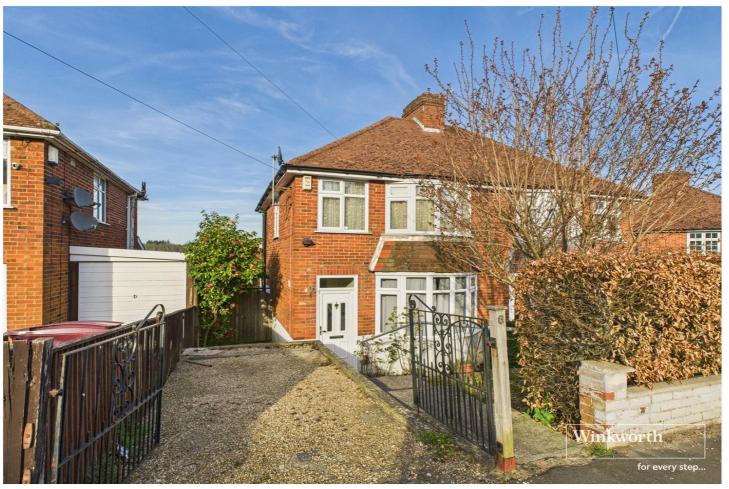

## **DESCRIPTION:**

Located within a 5-10 minute walk of Tilehurst train station is this three bedroom semi-detached home which enjoys a private 80ft rear garden, driveway parking and no onward chain complications.

## **AT A GLANCE**

- Three bedroom semi
- Walk to Tilehurst train station
- No onward chain complications
- 80ft rear garden
- Driveway parking
- Fine 1st floor aspect views

This floorplan is for illustration purposes only and is not to scale. The position and size of doors, windows, appliances and other features are approximate.