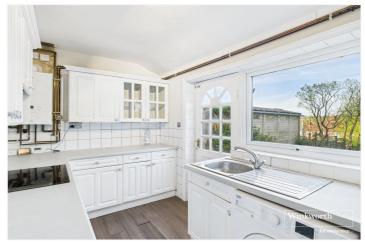

The property is heated via gas radiators, the boiler being fitted in 2023 with a 10 year warrantee, has double glazed windows and comprises an entrance hall, living/dining room, kitchen, 1st floor landing and a bathroom to complement the bedrooms.