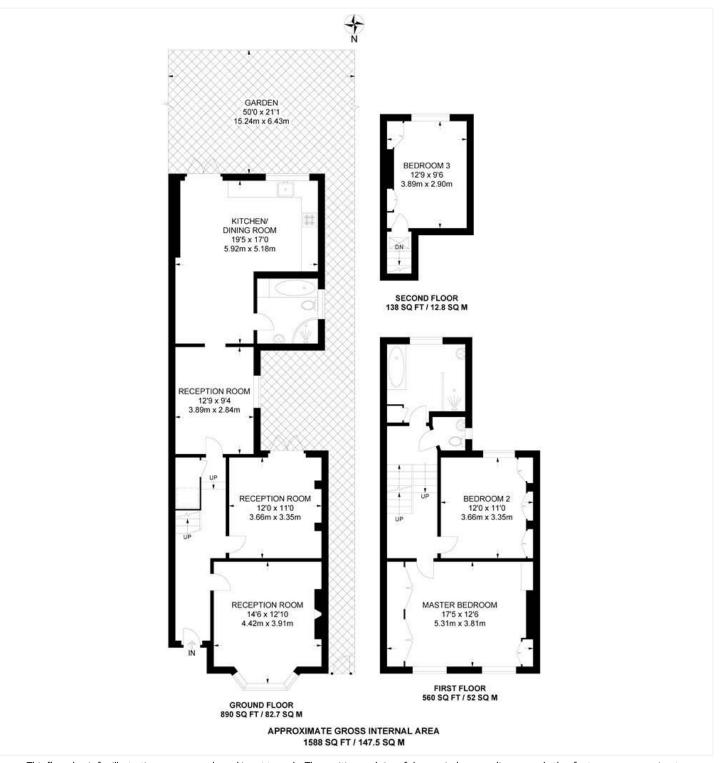

#### AT A GLANCE

- Three Double Bedrooms
- Three Reception Rooms
- Large Kitchen/Diner
- Two Family Sized Bathrooms
- Large South-Facing Rear Garden
- Potential To Extend (STPP)
- Fantastic Location

This floorplan is for illustration purposes only and is not to scale. The position and size of doors, windows, appliances and other features are approximate.