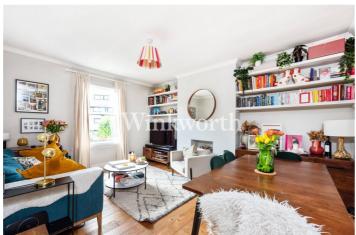

Upon entry, a spacious reception room greets you, overlooking the front of the property. Enhanced by bespoke shelving, elegant sash windows, and tasteful engineered wood floors, this room provides an inviting space to relax and unwind. Continuing down the hallway, you'll discover a modern kitchen boasting ample worktop space, ideal for culinary endeavors and meal preparation.