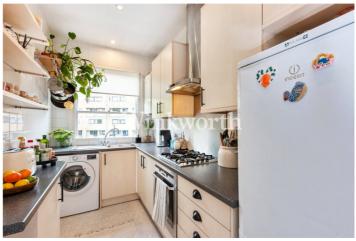

Upon entry, a spacious reception room greets you, overlooking the front of the property. Enhanced by bespoke shelving, elegant sash windows, and tasteful engineered wood floors, this room provides an inviting space to relax and unwind. Continuing down the hallway, you'll discover a modern kitchen boasting ample worktop space, ideal for culinary endeavors and meal preparation.