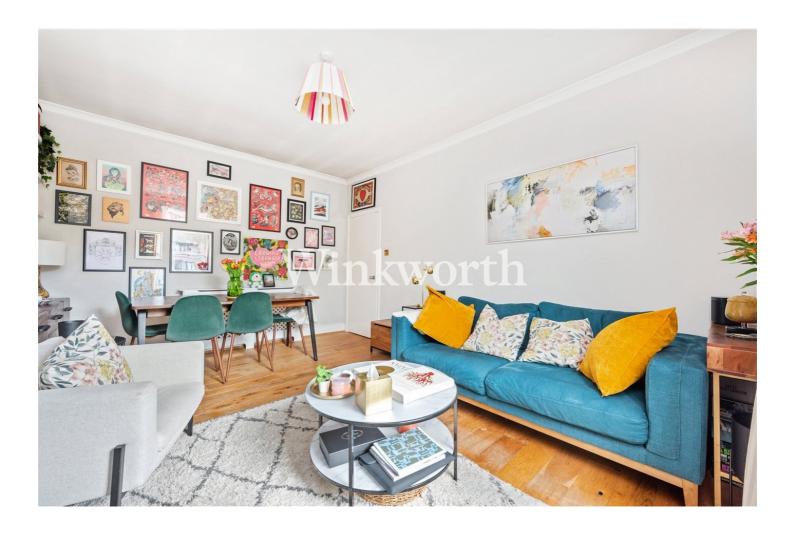

Upon entry, a spacious reception room greets you, overlooking the front of the property. Enhanced by bespoke shelving, elegant sash windows, and tasteful engineered wood floors, this room provides an inviting space to relax and unwind. Continuing down the hallway, you'll discover a modern kitchen boasting ample worktop space, ideal for culinary endeavors and meal preparation.