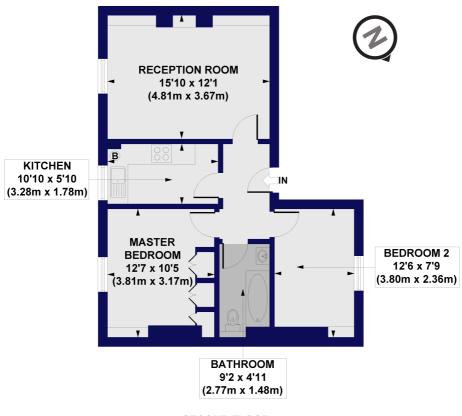

## Brownswood Road, N4 Approx. Gross Internal Floor Area 598 sq. ft / 55.56 sq. m

SECOND FLOOR

All measurements of walls, doors, windows, fittings and appliances, including their size and location, are shown as standard sizes and do not constitute any warranty or representation by the seller, their agent or OF Creative. Any intending purchaser must satisfy himself by inspection or otherwise as to the correctness of the information contained in these plans. This plan is for illustrative purposes only and should be used as such by any prospective purchasers.

Winkworth

This floorplan is for illustration purposes only and is not to scale. The position and size of doors, windows, appliances and other features are approximate.

Highbury | 0207 989 7000 | highbury@winkworth.co.uk