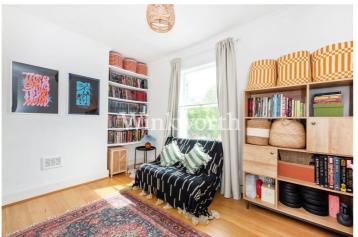

Upon entry, a spacious reception room greets you, overlooking the front of the property. Enhanced by bespoke shelving, elegant sash windows, and tasteful engineered wood floors, this room provides an inviting space to relax and unwind. Continuing down the hallway, you'll discover a modern kitchen boasting ample worktop space, ideal for culinary endeavors and meal preparation.