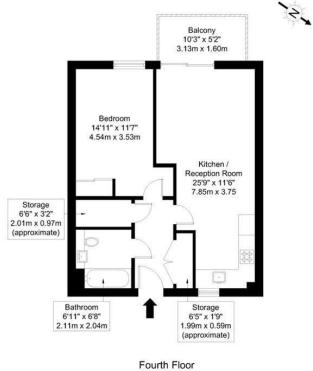

### Perryfield Way, NW9 7EQ

Approx Gross Internal Area = 51.1 sq m / 550 sq ft Balcony = 5 sq m / 54 sq ft Total = 56.1 sq m / 604 sq ft

Copyright B L E U Ref: PLAN

The Floor plan is not to scale and measurements and areas shown are approximate and therefore should be used for illustrative purposes only. The plan has been prepared in accordance with the RICS code of Measuring Practice and whilst we have confidence in the information produced it must not be relief on. Maximum lengths and widths are represented on the flop In. If there is any aspect of particular importance, you should carry out or commission your own inspection of the property.

Copyright @ BLEUPLAN