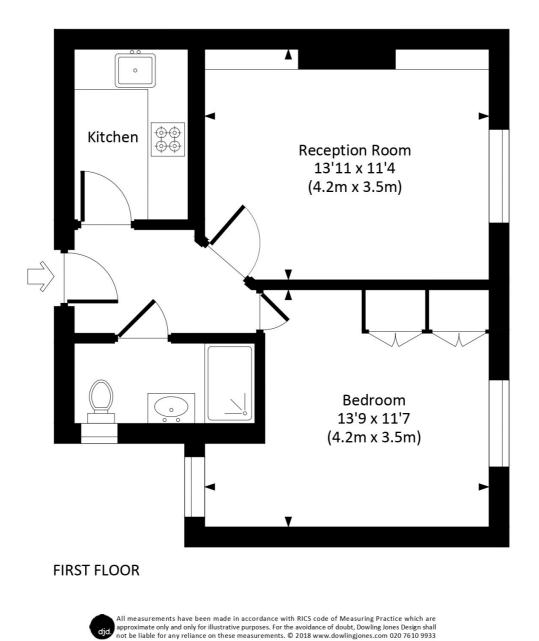

## WOODGRANGE AVENUE, W5

Approx. gross internal area 446 Sq Ft. / 41.4 Sq M.

This floorplan is for illustration purposes only and is not to scale. The position and size of doors, windows, appliances and other features are approximate.