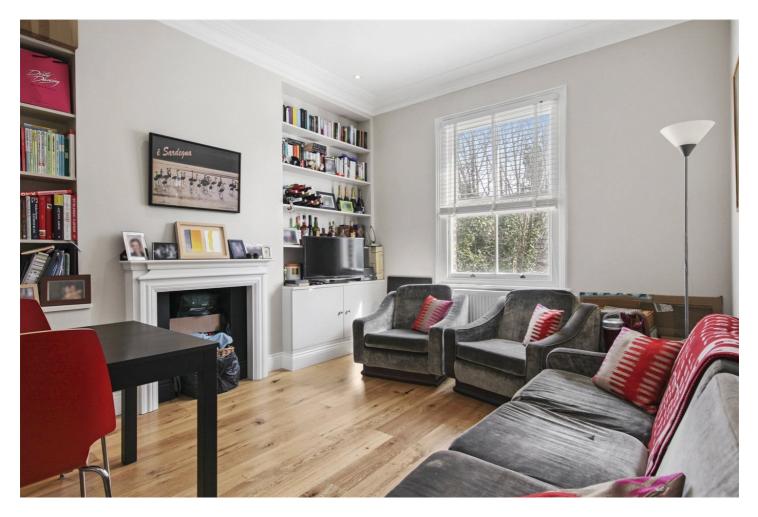

## **DESCRIPTION:**

A well presented one bedroom flat on the first floor of this substantial double fronted period property.

Extending to nearly 500sqft, the property is in great condition and would make a perfect first time buy, lock up and leave, or pied-a-terre. The property comprises a good sized reception room, separate kitchen, double bedroom and shower room.