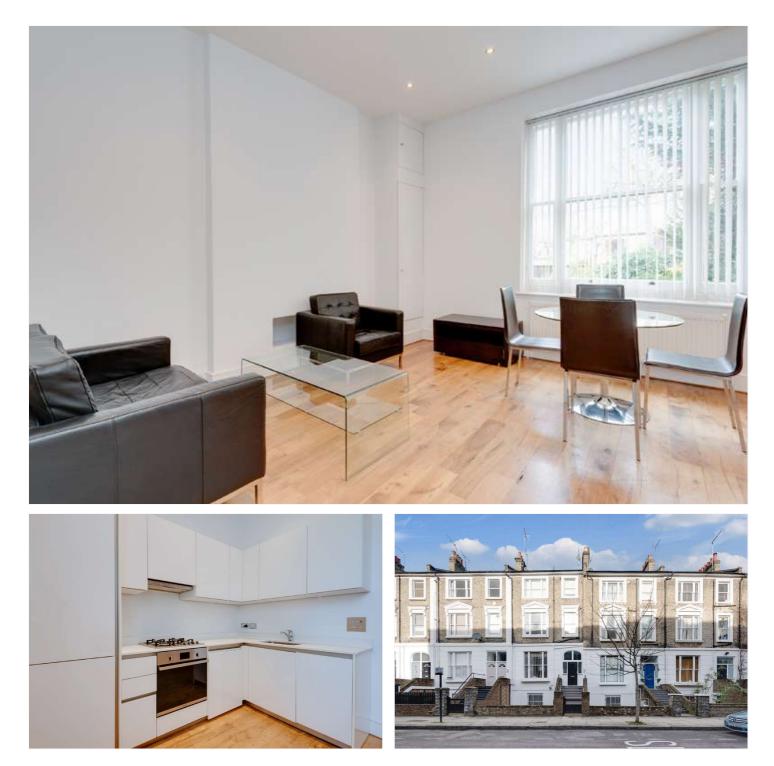

## BELSIZE ROAD, NW6 £2,100 PER MONTH FURNISHED

Situated on the raised ground floor of this period converted property is this well presented one bedroom apartment benefiting from wood flooring in the living room, an open plan kitchen and high ceilings. The property is ideally located for South Hampstead train station and the amenities of the Finchley Road.

Bedroom | Bathroom | Open Plan Kitchen / Reception