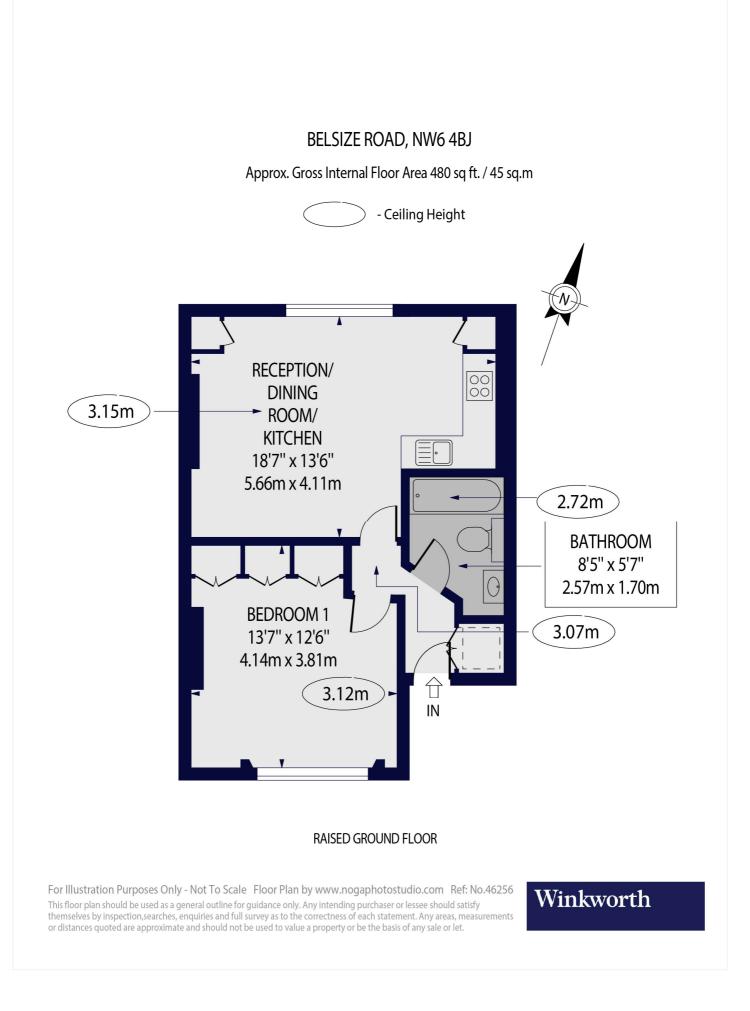

## BELSIZE ROAD, NW6 £2,100 PER MONTH FURNISHED

Situated on the raised ground floor of this period converted property is this well presented one bedroom apartment benefiting from wood flooring in the living room, an open plan kitchen and high ceilings. The property is ideally located for South Hampstead train station and the amenities of the Finchley Road.

taken from the floor plans, which are created by an independent supplier. These measurements are approximate and included for illustrative purposes only. The measurements may vary. Winkworth does not make any representation as to the accuracy of these measurements and you should seek to verify them for yourself. Winkworth accept no liability for any loss you may suffer if you rely on these measurements. All fixtures and fittings, whether fitted or not are deemed removable by the vendor unless stated. Any reference to alterations to, or use of, any part of the property does not mean that any necessary planning, building regulations or other consent has been obtained. Amenities and appliances have not been tested