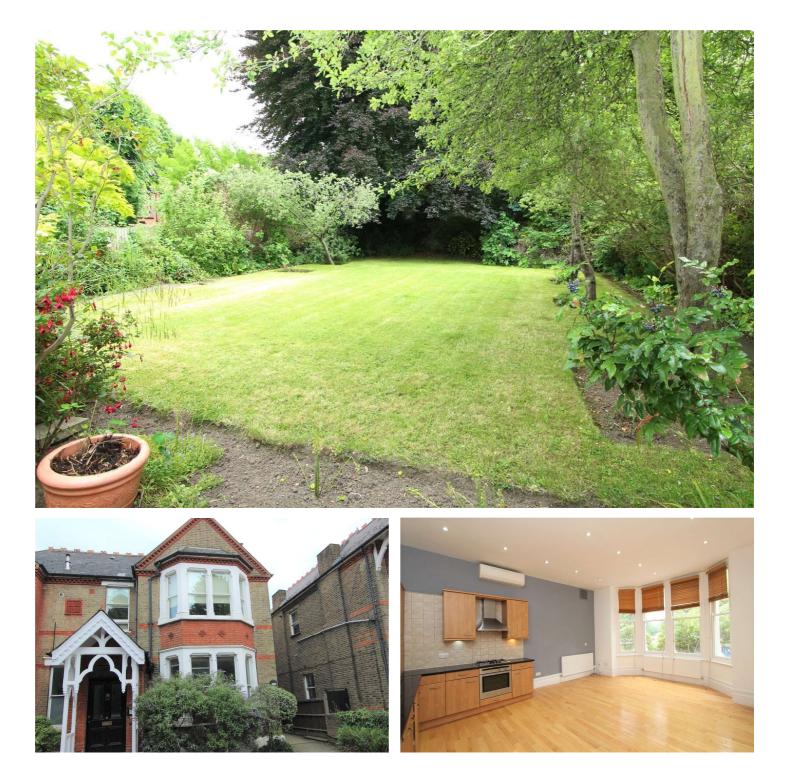

## LEOPOLD ROAD £1350 PCM/£311 PW – UNFURNISHED -

Ground floor flat located only minutes away from the Ealing Common Underground station. The property comprises of a beautiful large open plan reception room with tall ceilings and bay windows, a fitted kitchen, bedroom with large fitted wardrobes, and a shower room. There is also access to a large communal garden. The energy efficiency rating is Band D.