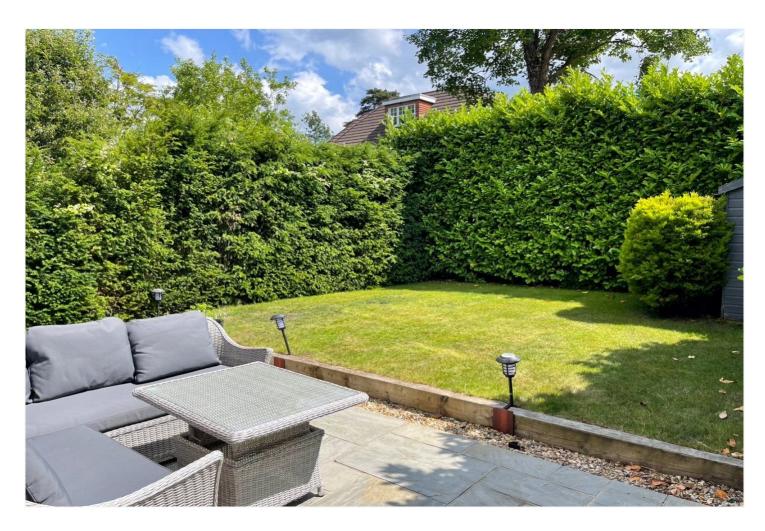

The rear south facing garden has been well landscaped and offers a good size and well-tended lawn with a full width patio, garden shed, all enclosed with wood panel fencing and large hedge with gated access to the front.