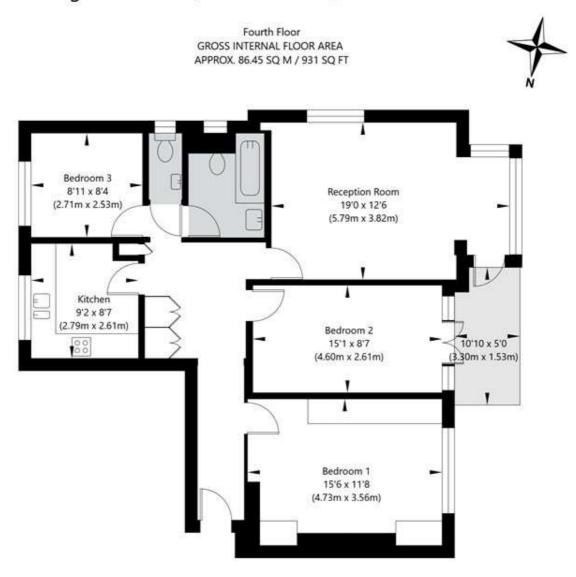

Three Bedrooms | Family Bathroom | Kitchen | Reception | Guest Cloakroom | Balcony | Passenger Lift | Communal Gardens

for every step...

## Kingswood Court, West End Lane, London NW6 4SX

APPROXIMATE GROSS INTERNAL FLOOR AREA 86.45 SQ M / 931 SQ FT
THIS FLOOR PLAN IS FOR ILLUSTRATIVE PURPOSES ONLY AND
SHOULD BE USED FOR THIS PURPOSE BY PROSPECTIVE APPLICANTS AS ITS NOT TO SCALE.