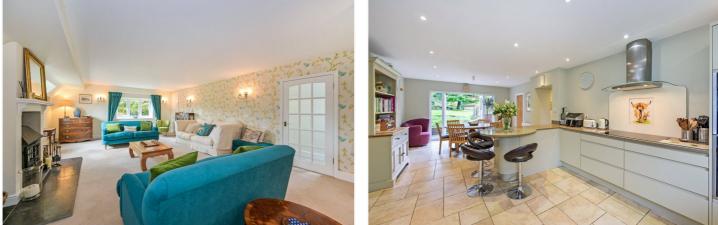

#### DESCRIPTION

The property is an extended lodge house in the popular village of Steep with brick and part tile-hung elevations under a tiled roof, accommodation over three floors and believed to originally date from about 1850. The deceptively spacious layout can be seen in the floorplan but of particular note is the wonderful reception space which seems to never end! Outside, the house is approached by a tarmac drive leading to a parking area. The gardens, mainly on the east and south sides of the house, are predominantly laid to lawn with a variety of mature borders, shrubs, trees and hedging. The garden is enclosed; perfect for containing dogs (or children!). Situated towards the southeast corner of the plot is a tennis court. There is a detached studio or annexe, which would make an ideal home office or accommodation to house relatives for a lengthy period of time. In all, the house amounts to 4,160 sq. ft. of accommodation plus an additional 460 sq. ft. in the studio and lies in a plot of approximately 1.1 acres. An internal viewing is strongly recommended.