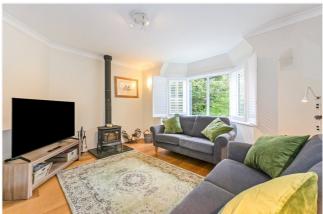

#### DESCRIPTION

The property is an extended lodge house in the popular village of Steep with brick and part tile-hung elevations under a tiled roof, accommodation over three floors and believed to originally date from about 1850. The deceptively spacious layout can be seen in the floorplan but of particular note is the wonderful reception space which seems to never end! Outside, the house is approached by a tarmac drive leading to a parking area. The gardens, mainly on the east and south sides of the house, are predominantly laid to lawn with a variety of mature borders, shrubs, trees and hedging. The garden is enclosed; perfect for containing dogs (or children!). Situated towards the southeast corner of the plot is a tennis court. There is a detached studio or annexe, which would make an ideal home office or accommodation to house relatives for a lengthy period of time. In all, the house amounts to 4,160 sq. ft. of accommodation plus an additional 460 sq. ft. in the studio and lies in a plot of approximately 1.1 acres. An internal viewing is strongly recommended.