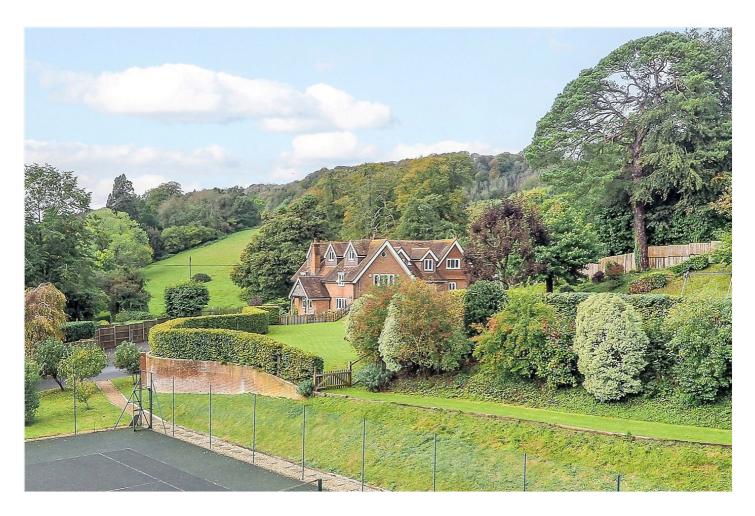

#### DESCRIPTION

The property is an extended lodge house in the popular village of Steep with brick and part tile-hung elevations under a tiled roof, accommodation over three floors and believed to originally date from about 1850. The deceptively spacious layout can be seen in the floorplan but of particular note is the wonderful reception space which seems to never end! Outside, the house is approached by a tarmac drive leading to a parking area. The gardens, mainly on the east and south sides of the house, are predominantly laid to lawn with a variety of mature borders, shrubs, trees and hedging. The garden is enclosed; perfect for containing dogs (or children!). Situated towards the southeast corner of the plot is a tennis court. There is a detached studio or annexe, which would make an ideal home office or accommodation to house relatives for a lengthy period of time. In all, the house amounts to 4,160 sq. ft. of accommodation plus an additional 460 sq. ft. in the studio and lies in a plot of approximately 1.1 acres. An internal viewing is strongly recommended.

#### LOCATION

The property is situated in the village of Steep, in the heart of The South Downs National Park. Petersfield lies approximately 1.5 miles to the south and offers a variety of amenities in a bustling town centre. Shops include Waitrose, M&S Food, Tesco and there are numerous boutiques, cafés, and further shops. The train station provides a direct service to London Waterloo to the north (in approximately an hour) and Portsmouth to the south. The tunnel at Hindhead provides congestion free travel north along the A3 to Guildford and London. The town has many active clubs and societies with golf available at Petersfield, Liphook and Midhurst, horse and motor racing at Goodwood, polo at Cowdray Park and sailing along the South Coast. There are many popular schools in the area including Bedales, Churcher's College, Ditcham Park, The Petersfield School and Bohunt School.