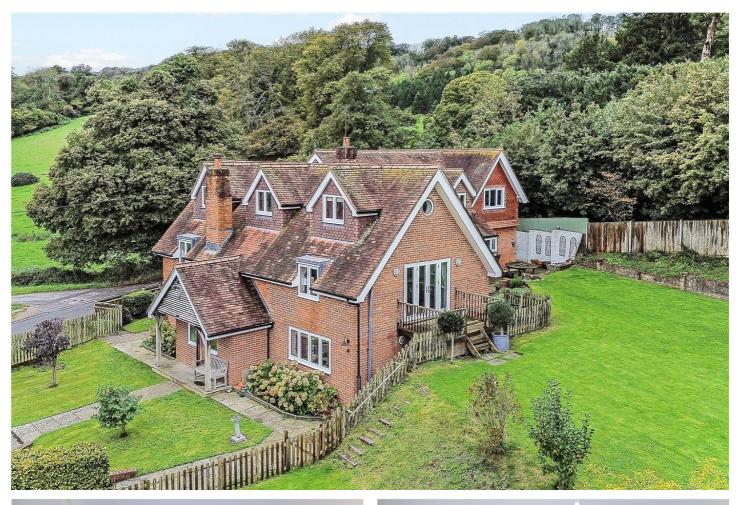

#### DESCRIPTION

The property is an extended lodge house in the popular village of Steep with brick and part tile-hung elevations under a tiled roof, accommodation over three floors and believed to originally date from about 1850. The deceptively spacious layout can be seen in the floorplan but of particular note is the wonderful reception space which seems to never end! Outside, the house is approached by a tarmac drive leading to a parking area. The gardens, mainly on the east and south sides of the house, are predominantly laid to lawn with a variety of mature borders, shrubs, trees and hedging. The garden is enclosed; perfect for containing dogs (or children!). Situated towards the southeast corner of the plot is a tennis court. There is a detached studio or annexe, which would make an ideal home office or accommodation to house relatives for a lengthy period of time. In all, the house amounts to 4,160 sq. ft. of accommodation plus an additional 460 sq. ft. in the studio and lies in a plot of approximately 1.1 acres. An internal viewing is strongly recommended.