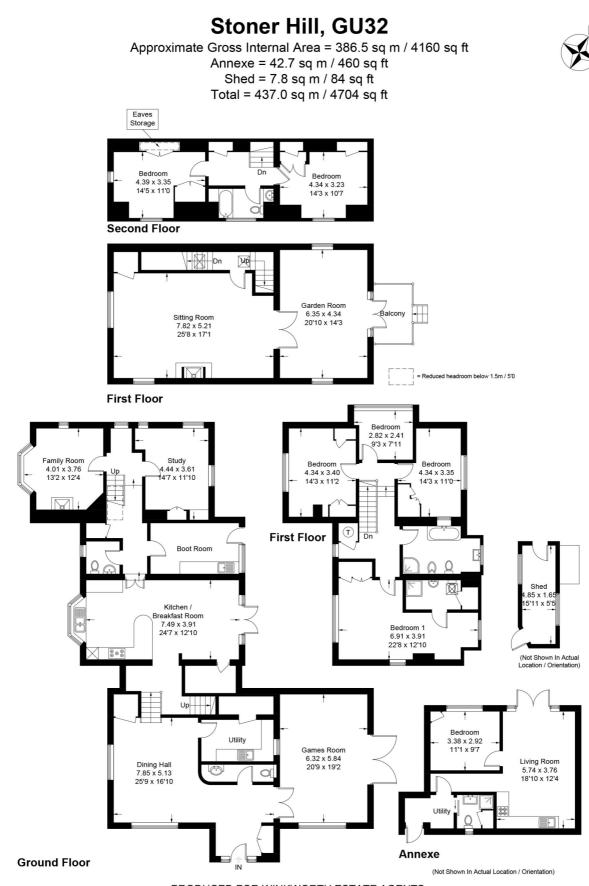

### Guide Price: £1,850,000 Freehold

A substantial detached family house with a tennis court in the popular village of Steep.

House: Main bedroom with ensuite shower room, 5 further bedrooms, 2 family bathrooms, 6 reception rooms, kitchen/breakfast room, utility room, boot room, 2 downstairs cloakrooms with WC, gardens with tennis court and parking. In all, approximately 1.1 acres.

EPC Rating: "C" (72).

Annexe: Reception room with kitchen area, bedroom, shower room and utility room.

EPC Rating: "E" (51).

#### DESCRIPTION

The property is an extended lodge house in the popular village of Steep with brick and part tile-hung elevations under a tiled roof, accommodation over three floors and believed to originally date from about 1850. The deceptively spacious layout can be seen in the floorplan but of particular note is the wonderful reception space which seems to never end! Outside, the house is approached by a tarmac drive leading to a parking area. The gardens, mainly on the east and south sides of the house, are predominantly laid to lawn with a variety of mature borders, shrubs, trees and hedging. The garden is enclosed; perfect for containing dogs (or children!). Situated towards the southeast corner of the plot is a tennis court. There is a detached studio or annexe, which would make an ideal home office or accommodation to house relatives for a lengthy period of time. In all, the house amounts to 4,160 sq. ft. of accommodation plus an additional 460 sq. ft. in the studio and lies in a plot of approximately 1.1 acres. An internal viewing is strongly recommended.

Ref: AB/230164/1

PRODUCED FOR WINKWORTH ESTATE AGENTS.

Whilst every attempt has been made to ensure the accuracy of the floorplan, measurements of doors, windows and rooms are approximate. These plans are for representation purposes only as defined by RICS Code of Measuring Practice and used as such by any prospective purchaser. Created by Emzo Marketing 2023.