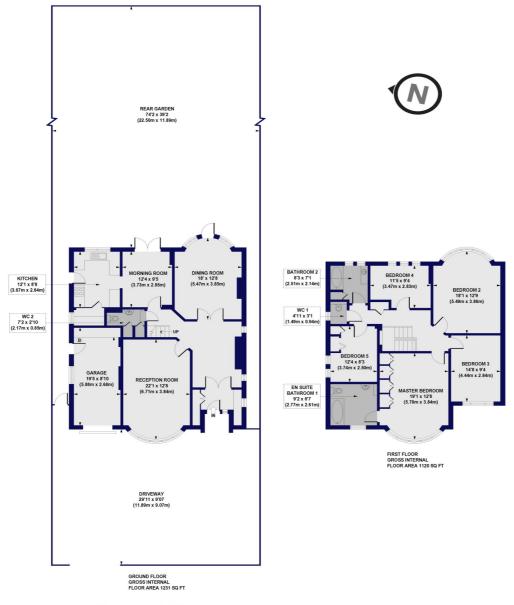

## **Highview Gardens, N3**

Approx. Gross Internal Floor Area 2351 sq. ft / 218.47 sq. m (Including Garage) Approx. Gross Internal Floor Area 2162 sq. ft / 200.94 sq. m (Excluding Garage)

All measurements of walls, doors, windows, fittings and appliances, including their size and location, are shown as standard sizes and do not constitute any warranty or representation by the seller, their agent or CP Creative. Any intending purchaser must satisfy himself by inspection or otherwise as to the correctness of the information contained in these plans. This plan is for illustrative purposes only and should be used as such by any prospective purchasers.