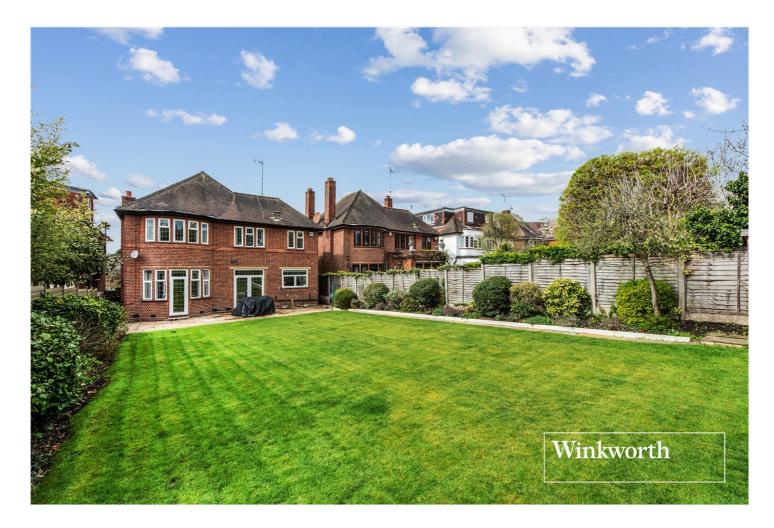

## **DESCRIPTION:**

Set on a prestigious location off Crooked Usage, we are pleased to offer this spacious five double bedroom detached family home, ideally located for public transport, local amenities, shops and restaurants of Finchley Central and Temple Fortune being within approx. half a mile and within a short walk to Kinloss Synagogue, Chalgrove, Hasmonean, Akiva and St. Theresa Primary Schools. The property offers extensive living space over two floors, with potential for further extension (stpp) and comprises of a spacious hallway entrance, front reception with herringbone flooring throughout, dining room with views over the rear garden, kitchen/morning room, downstairs wc, five double bedrooms, two bathrooms (one en suite) and separate wc. Further benefits include a spacious patio area to the rear garden, off street parking and garage. An internal viewing is highly recommended!

## **AT A GLANCE**

- Set In a prime N3 location
- Detached family home
- Two reception rooms
- Kitchen/Morning room
- Five bedrooms
- En suite to Primary bedroom
- Family bathroom & Separate wc
- Rear garden with patio area
- Off street parking & garage