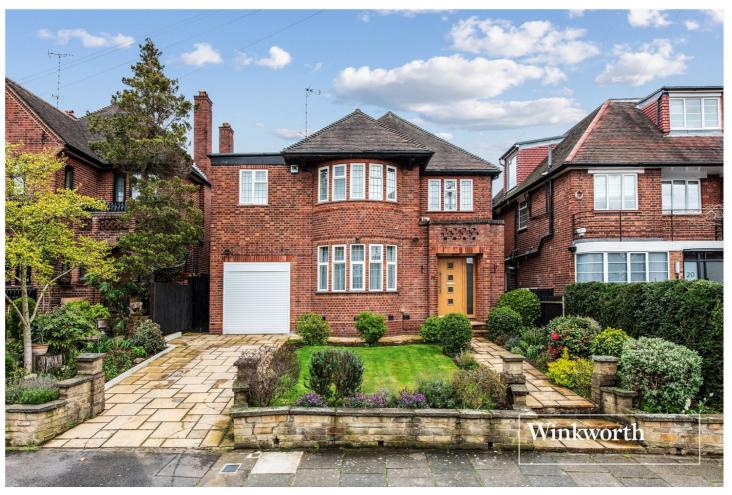

HIGHVIEW GARDENS, FINCHLEY, LONDON, N3 £1,800,000 FREEHOLD

A WELL-PRESENTED SPACIOUS DETACHED FAMILY HOME SET IN A PRIME N3 LOCATION WITH POTENTIAL TO EXTEND (STPP)

Finchley | 020 8349 3388 | finchley@winkworth.co.uk

## **DESCRIPTION:**

Set on a prestigious location off Crooked Usage, we are pleased to offer this spacious five double bedroom detached family home, ideally located for public transport, local amenities, shops and restaurants of Finchley Central and Temple Fortune being within approx. half a mile and within a short walk to Kinloss Synagogue, Chalgrove, Hasmonean, Akiva and St. Theresa Primary Schools. The property offers extensive living space over two floors, with potential for further extension (stpp) and comprises of a spacious hallway entrance, front reception with herringbone flooring throughout, dining room with views over the rear garden, kitchen/morning room, downstairs wc, five double bedrooms, two bathrooms (one en suite) and separate wc. Further benefits include a spacious patio area to the rear garden, off street parking and garage. An internal viewing is highly recommended!

## **AT A GLANCE**

- Set In a prime N3 location
- Detached family home
- Two reception rooms
- Kitchen/Morning room
- Five bedrooms
- En suite to Primary bedroom
- Family bathroom & Separate wc
- Rear garden with patio area
- Off street parking & garage