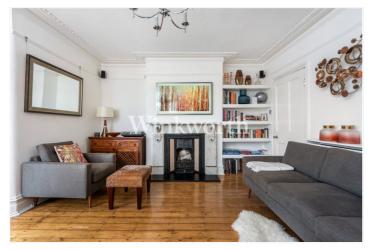

Arranged over the entire first floor and extending to 859 Sq.ft / 79.78 Sq.m of living space.

Off the grand landing you have a striking living/entertaining space, an unusually large reception room with original pine floorboards, a period fireplace, attractive ceiling mouldings and

with natural light pouring through the stunning corner bay sash windows completing the look.

Off the living room the clean lines of the all grey kitchen complement the elegant features of this flat with integrated appliances, solid work tops and a window affording natural light.