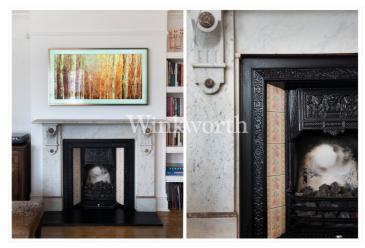

Arranged over the entire first floor and extending to 859 Sq.ft / 79.78 Sq.m of living space.

Off the grand landing you have a striking living/entertaining space, an unusually large reception room with original pine floorboards, a period fireplace, attractive ceiling mouldings and