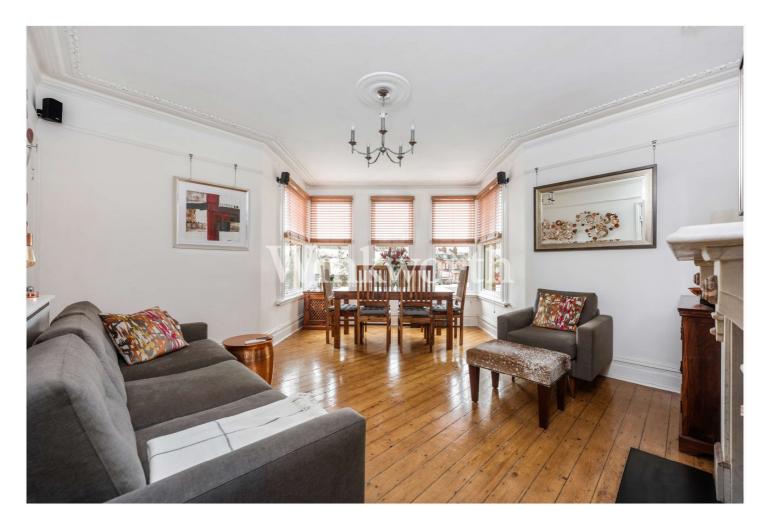

Arranged over the entire first floor and extending to 859 Sq.ft / 79.78 Sq.m of living space.

Off the grand landing you have a striking living/entertaining space, an unusually large reception room with original pine floorboards, a period fireplace, attractive ceiling mouldings and

with natural light pouring through the stunning corner bay sash windows completing the look.

Off the living room the clean lines of the all grey kitchen complement the elegant features of this flat with integrated appliances, solid work tops and a window affording natural light.