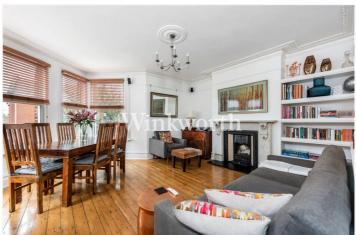

Arranged over the entire first floor and extending to 859 Sq.ft / 79.78 Sq.m of living space.

Off the grand landing you have a striking living/entertaining space, an unusually large reception room with original pine floorboards, a period fireplace, attractive ceiling mouldings and

with natural light pouring through the stunning corner bay sash windows completing the look.

Off the living room the clean lines of the all grey kitchen complement the elegant features of this flat with integrated appliances, solid work tops and a window affording natural light.