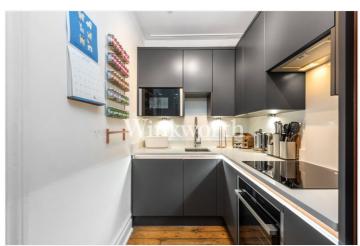

with natural light pouring through the stunning corner bay sash windows completing the look.

Off the living room the clean lines of the all grey kitchen complement the elegant features of this flat with integrated appliances, solid work tops and a window affording natural light.