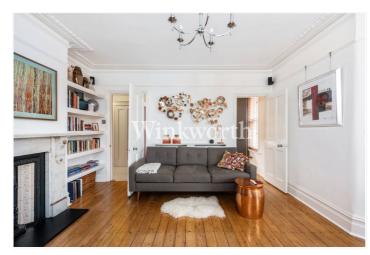

Arranged over the entire first floor and extending to 859 Sq.ft / 79.78 Sq.m of living space.

Off the grand landing you have a striking living/entertaining space, an unusually large reception room with original pine floorboards, a period fireplace, attractive ceiling mouldings and