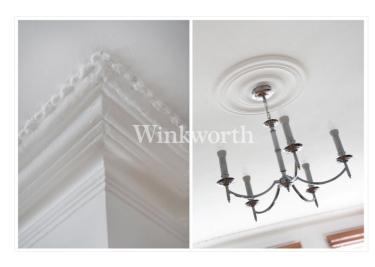

Arranged over the entire first floor and extending to 859 Sq.ft / 79.78 Sq.m of living space.

Off the grand landing you have a striking living/entertaining space, an unusually large reception room with original pine floorboards, a period fireplace, attractive ceiling mouldings and