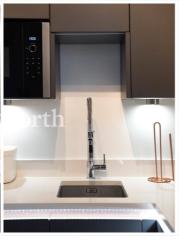

with natural light pouring through the stunning corner bay sash windows completing the look.

Off the living room the clean lines of the all grey kitchen complement the elegant features of this flat with integrated appliances, solid work tops and a window affording natural light.