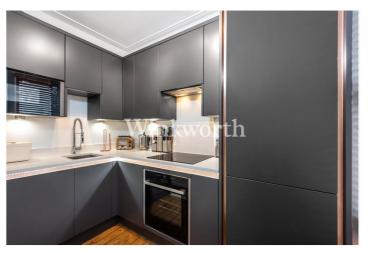

with natural light pouring through the stunning corner bay sash windows completing the look.

Off the living room the clean lines of the all grey kitchen complement the elegant features of this flat with integrated appliances, solid work tops and a window affording natural light.