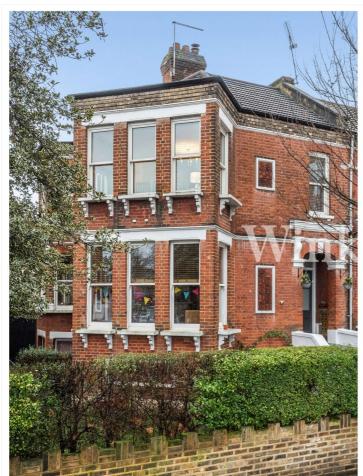

## **DESCRIPTION:**

Within touching distance of Seven Sisters tube sits this exceptional two-bedroom first floor apartment, retaining original features and with access to a shared west-facing garden, converted from the entire first floor of a handsome end of terrace Edwardian Villa.

Found on a highly sought after turning, set back from the road within 200 yards of Seven Sisters Underground Station (Victoria Line Zone 3) and British rail line with links into Liverpool Street. South Tottenham Overground station is also just a short stroll.