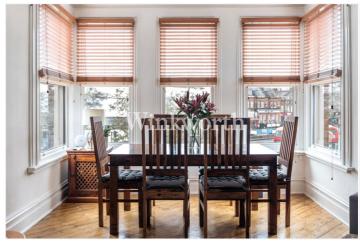

with natural light pouring through the stunning corner bay sash windows completing the look.

Off the living room the clean lines of the all grey kitchen complement the elegant features of this flat with integrated appliances, solid work tops and a window affording natural light.