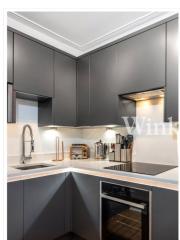

with natural light pouring through the stunning corner bay sash windows completing the look.

Off the living room the clean lines of the all grey kitchen complement the elegant features of this flat with integrated appliances, solid work tops and a window affording natural light.