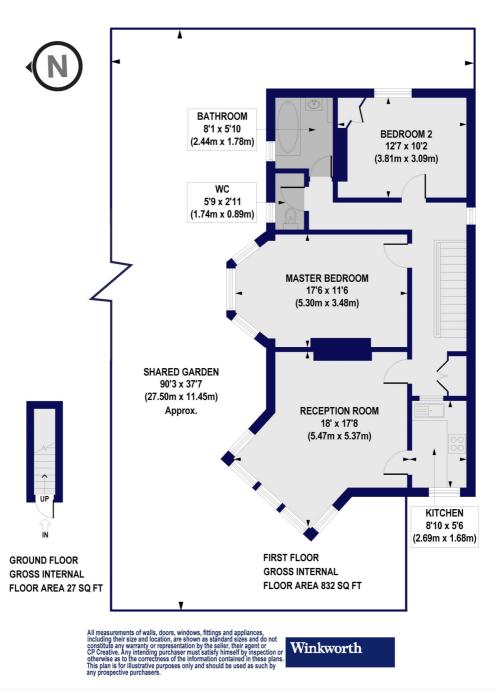

## Green Terrace, High Road, N15 Approx. Gross Internal Floor Area 859 sq. ft / 79.78 sq. m

This floorplan is for illustration purposes only and is not to scale. The position and size of doors, windows, appliances and other features are approximate.