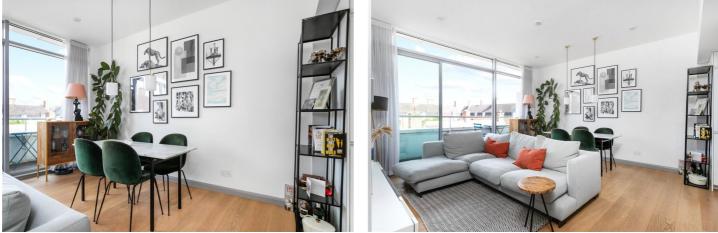

#### **DESCRIPTION:**

Situated in the heart of Spitalfields and nestled between Aldgate and Liverpool Street here is a magnificent two double bedroom apartment in this popular warehouse conversion in the City. In a previous life this building was a button and sequin factory, it was converted into flats in 1998 and as with the majority of warehouse conversions it offers space, high ceilings and lots of light.

The apartment is situated on the 3rd floor, there is lift access as well as a lovely staircase with huge windows. You also have the benefit of a daytime concierge.

Spanning over 617sqft, as you enter the flat to be greeted with the hallway with storage cupboard, the bathroom with large walk-in shower, master bedroom and a further second double bedroom, both with plentiful storage and floor to ceiling windows, leading off the end of the hallway you enter the living space which features floor to ceiling windows flooding the property with natural light. The well-proportioned living room opens out onto a private south-facing balcony which runs the length of the property and offers amazing views of the city skyline. Off the living area you have the kitchen, which is fully fitted with built in appliances. The flat is finished to an immaculate standard throughout having been comprehensively refurbished by its current owner to include oak flooring, underfloor heating and smart lighting.