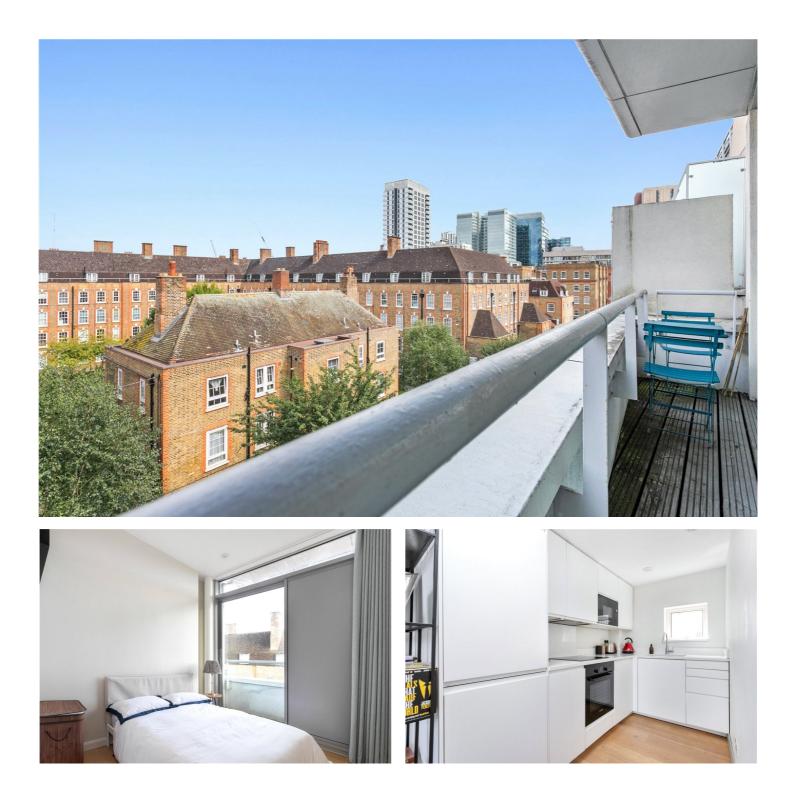

The apartment is situated on the 3rd floor, there is lift access as well as a lovely staircase with huge windows. You also have the benefit of a daytime concierge.

Spanning over 617sqft, as you enter the flat to be greeted with the hallway with storage cupboard, the bathroom with large walk-in shower, master bedroom and a further second double bedroom, both with plentiful storage and floor to ceiling windows, leading off the end of the hallway you enter the living space which features floor to ceiling windows flooding the property with natural light. The well-proportioned living room opens out onto a private south-facing balcony which runs the length of the property and offers amazing views of the city skyline. Off the living area you have the kitchen, which is fully fitted with built in appliances. The flat is finished to an immaculate standard throughout having been comprehensively refurbished by its current owner to include oak flooring, underfloor heating and smart lighting.