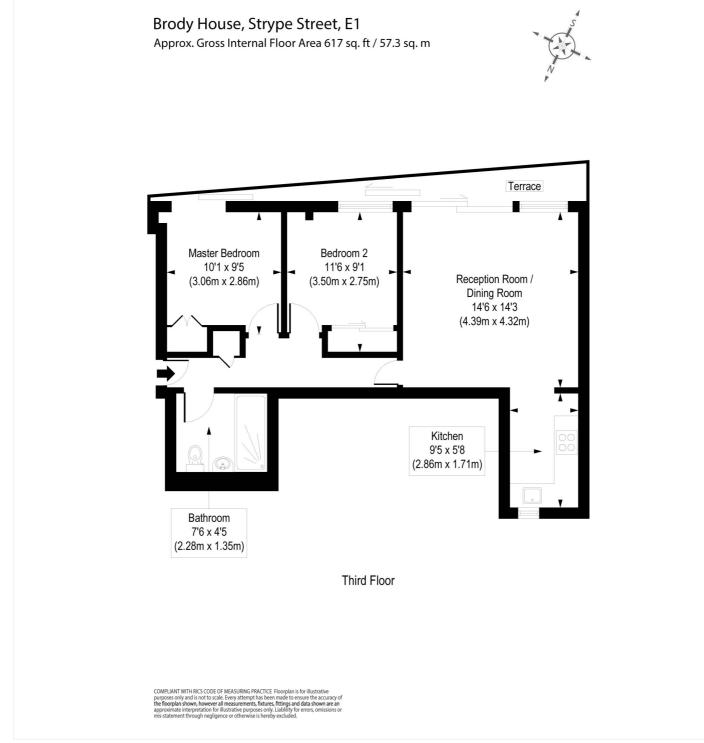

The apartment is situated on the 3rd floor, there is lift access as well as a lovely staircase with huge windows. You also have the benefit of a daytime concierge.

Spanning over 617sqft, as you enter the flat to be greeted with the hallway with storage cupboard, the bathroom with large walk-in shower, master bedroom and a further second double bedroom, both with plentiful storage and floor to ceiling windows, leading off the end of the hallway you enter the living space which features floor to ceiling windows flooding the property with natural light. The well-proportioned living room opens out onto a private south-facing balcony which runs the length of the property and offers amazing views of the city skyline. Off the living area you have the kitchen, which is fully fitted with built in appliances. The flat is finished to an immaculate standard throughout having been comprehensively refurbished by its current owner to include oak flooring, underfloor heating and smart lighting.

# Winkworth

See things differently

This floorplan is for illustration purposes only and is not to scale. The position and size of doors, windows, appliances and other features are approximate.

Shoreditch | 020 7749 7650 | shoreditch@winkworth.co.uk