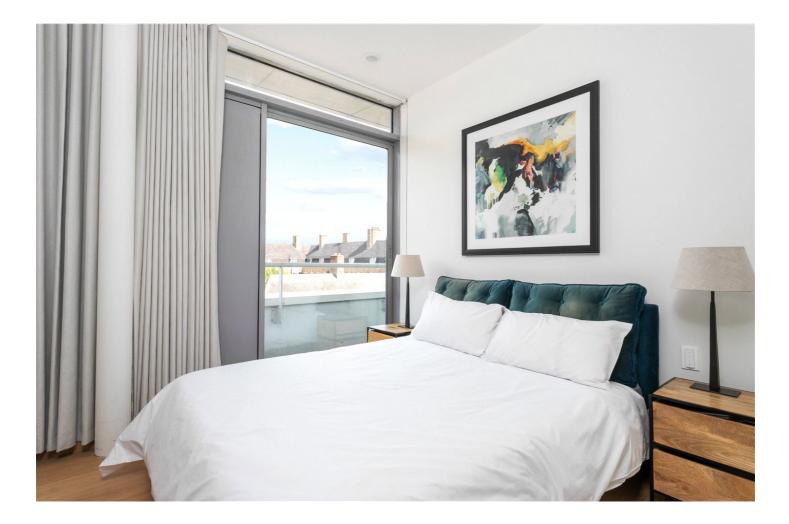

The apartment is situated on the 3rd floor, there is lift access as well as a lovely staircase with huge windows. You also have the benefit of a daytime concierge.

Spanning over 617sqft, as you enter the flat to be greeted with the hallway with storage cupboard, the bathroom with large walk-in shower, master bedroom and a further second double bedroom, both with plentiful storage and floor to ceiling windows, leading off the end of the hallway you enter the living space which features floor to ceiling windows flooding the property with natural light. The well-proportioned living room opens out onto a private south-facing balcony which runs the length of the property and offers amazing views of the city skyline. Off the living area you have the kitchen, which is fully fitted with built in appliances. The flat is finished to an immaculate standard throughout having been comprehensively refurbished by its current owner to include oak flooring, underfloor heating and smart lighting.