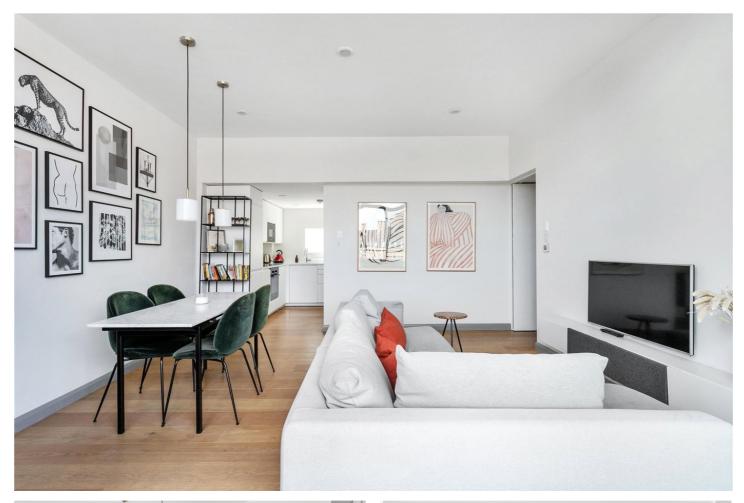

#### **DESCRIPTION:**

Situated in the heart of Spitalfields and nestled between Aldgate and Liverpool Street here is a magnificent two double bedroom apartment in this popular warehouse conversion in the City. In a previous life this building was a button and sequin factory, it was converted into flats in 1998 and as with the majority of warehouse conversions it offers space, high ceilings and lots of light.

The apartment is situated on the 3rd floor, there is lift access as well as a lovely staircase with huge windows. You also have the benefit of a daytime concierge.

Spanning over 617sqft, as you enter the flat to be greeted with the hallway with storage cupboard, the bathroom with large walk-in shower, master bedroom and a further second double bedroom, both with plentiful storage and floor to ceiling windows, leading off the end of the hallway you enter the living space which features floor to ceiling windows flooding the property with natural light. The well-proportioned living room opens out onto a private south-facing balcony which runs the length of the property and offers amazing views of the city skyline. Off the living area you have the kitchen, which is fully fitted with built in appliances. The flat is finished to an immaculate standard throughout having been comprehensively refurbished by its current owner to include oak flooring, underfloor heating and smart lighting.