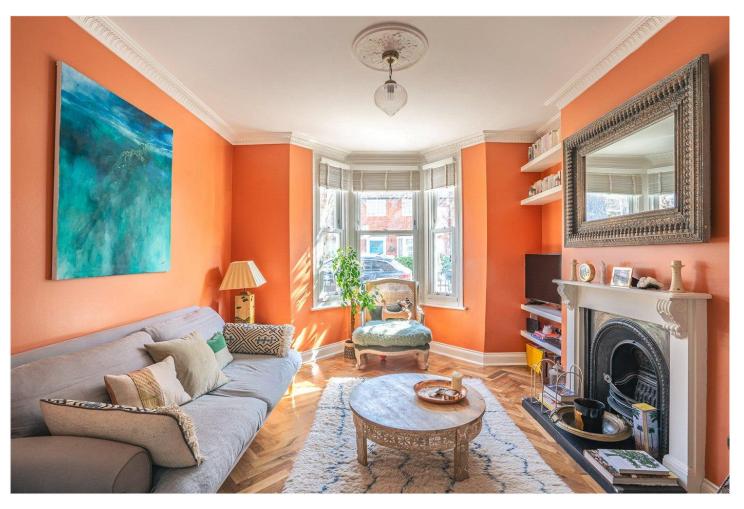

## **DESCRIPTION:**

Set on a peaceful street near Brockwell Park, this exceptional four-bedroom Victorian home on Bankton Road marries classic Victorian features with a bold, design-conscious finish.

From the moment you step inside, the attention to detail is clear. The hallway opens to two distinct reception rooms, each with their own personality—one currently used as a serene reading nook, the other as a formal sitting area. Herringbone flooring runs throughout the ground floor, adding warmth and texture, while exposed brick accents, layered lighting, and refined finishes create a unique and inviting atmosphere.