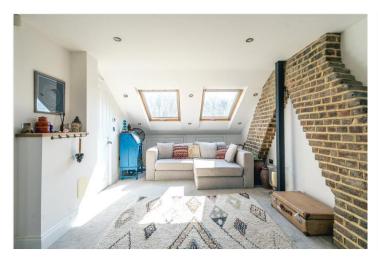

## **DESCRIPTION:**

Set on a peaceful street near Brockwell Park, this exceptional four-bedroom Victorian home on Bankton Road marries classic Victorian features with a bold, design-conscious finish.

From the moment you step inside, the attention to detail is clear. The hallway opens to two distinct reception rooms, each with their own personality—one currently used as a serene reading nook, the other as a formal sitting area. Herringbone flooring runs throughout the ground floor, adding warmth and texture, while exposed brick accents, layered lighting, and refined finishes create a unique and inviting atmosphere.

To the rear, the heart of the home is the striking kitchen and dining space. Here, bi-folding doors open seamlessly onto a landscaped garden, offering an effortless connection between indoors and out—perfect for summer entertaining or quiet evening dining. Upstairs, four beautifully finished bedrooms span two floors, including a principal suite with its own private roof terrace. A cellar provides excellent storage and practical utility potential.