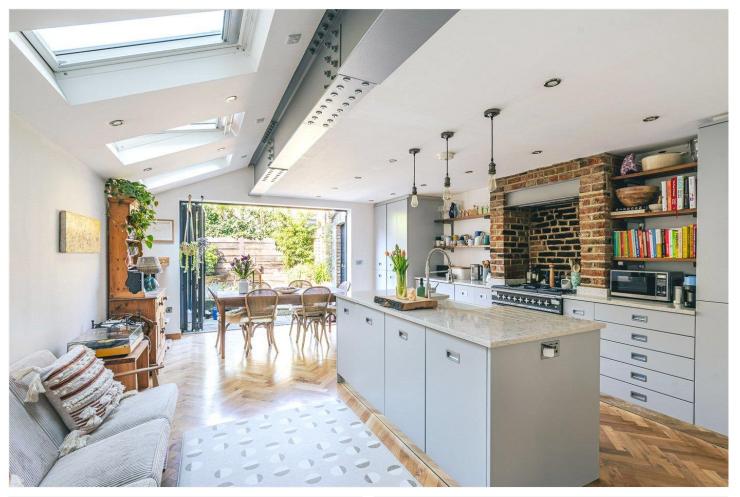

To the rear, the heart of the home is the striking kitchen and dining space. Here, bi-folding doors open seamlessly onto a landscaped garden, offering an effortless connection between indoors and out—perfect for summer entertaining or quiet evening dining. Upstairs, four beautifully finished bedrooms span two floors, including a principal suite with its own private roof terrace. A cellar provides excellent storage and practical utility potential.