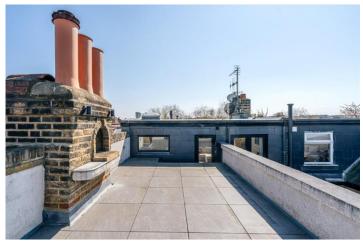

To the rear, the heart of the home is the striking kitchen and dining space. Here, bi-folding doors open seamlessly onto a landscaped garden, offering an effortless connection between indoors and out—perfect for summer entertaining or quiet evening dining. Upstairs, four beautifully finished bedrooms span two floors, including a principal suite with its own private roof terrace. A cellar provides excellent storage and practical utility potential.