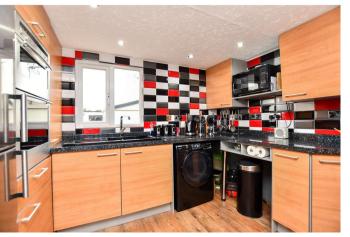

Two sets of double doors lead you into the living room, there is a double bedroom with built in wardrobes, kitchen with appliances and spacious modern shower room. The outside space has been cleverly designed to be low maintenance as well as providing parking for 3 vehicles and has the added advantage of two outdoor storage units.