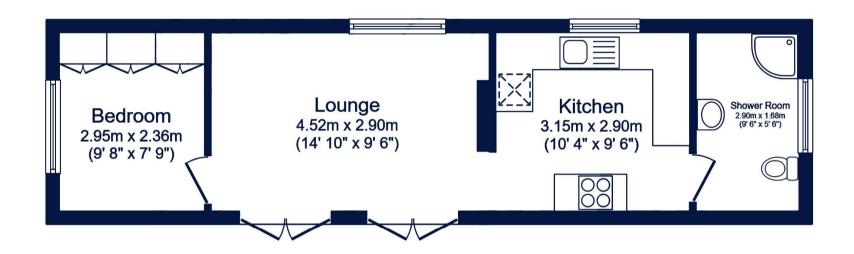

Two sets of double doors lead you into the living room, there is a double bedroom with built in wardrobes, kitchen with appliances and spacious modern shower room. The outside space has been cleverly designed to be low maintenance as well as providing parking for 3 vehicles and has the added advantage of two outdoor storage units.