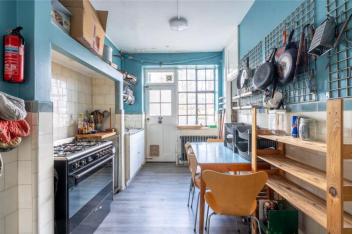

The layout also features a tiled bathroom with a shower-over-bath and dual windows, ensuring natural light throughout. The generous room sizes are enhanced by original wooden floors, high ceilings, and large windows, while the kitchen offers plenty of space to dine, cook, and gather.