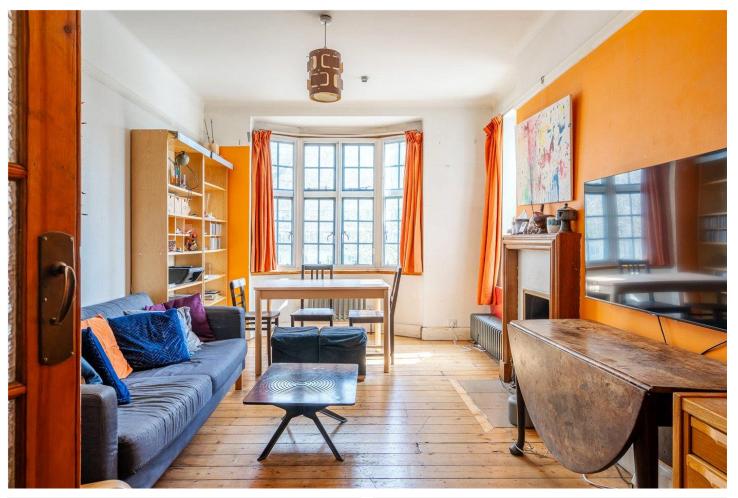

## **DESCRIPTION:**

Perfectly positioned on vibrant Brixton Hill, this spacious four-bedroom flat offers an abundance of living space, charm, and practicality in a highly connected location. The flat comprises four well-proportioned double bedrooms, a separate reception room with a striking bay window, and a bright kitchen-diner.

The layout also features a tiled bathroom with a shower-over-bath and dual windows, ensuring natural light throughout. The generous room sizes are enhanced by original wooden floors, high ceilings, and large windows, while the kitchen offers plenty of space to dine, cook, and gather.