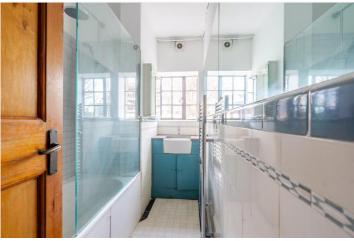

The layout also features a tiled bathroom with a shower-over-bath and dual windows, ensuring natural light throughout. The generous room sizes are enhanced by original wooden floors, high ceilings, and large windows, while the kitchen offers plenty of space to dine, cook, and gather.