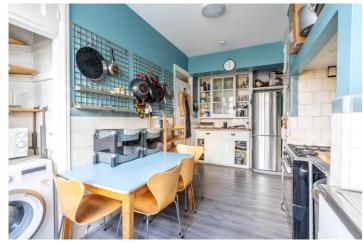

The layout also features a tiled bathroom with a shower-over-bath and dual windows, ensuring natural light throughout. The generous room sizes are enhanced by original wooden floors, high ceilings, and large windows, while the kitchen offers plenty of space to dine, cook, and gather.