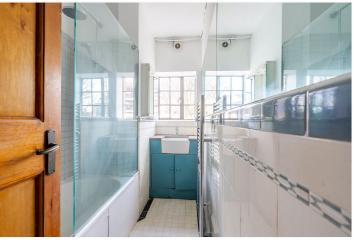

The layout also features a tiled bathroom with a shower-over-bath and dual windows, ensuring natural light throughout. The generous room sizes are enhanced by original wooden floors, high ceilings, and large windows, while the kitchen offers plenty of space to dine, cook, and gather.