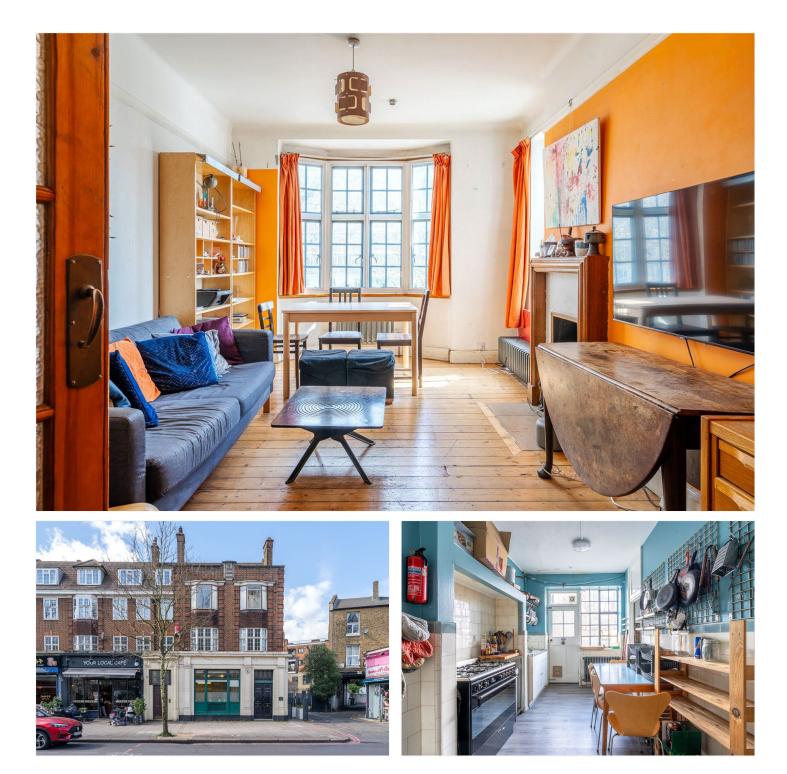

#### **DESCRIPTION:**

Perfectly positioned on vibrant Brixton Hill, this spacious four-bedroom flat offers an abundance of living space, charm, and practicality in a highly connected location. The flat comprises four well-proportioned double bedrooms, a separate reception room with a striking bay window, and a bright kitchen-diner.

The layout also features a tiled bathroom with a shower-over-bath and dual windows, ensuring natural light throughout. The generous room sizes are enhanced by original wooden floors, high ceilings, and large windows, while the kitchen offers plenty of space to dine, cook, and gather.

You'll find Brixton's buzzing array of bars, restaurants, shops, and the famous Ritzy Cinema all nearby, while excellent transport links from Brixton tube (Victoria line) and a wealth of bus routes ensure fast connections into Central London.