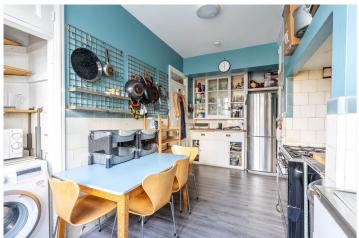

#### **DESCRIPTION:**

Perfectly positioned on vibrant Brixton Hill, this spacious four-bedroom flat offers an abundance of living space, charm, and practicality in a highly connected location. The flat comprises four well-proportioned double bedrooms, a separate reception room with a striking bay window, and a bright kitchen-diner.

The layout also features a tiled bathroom with a shower-over-bath and dual windows, ensuring natural light throughout. The generous room sizes are enhanced by original wooden floors, high ceilings, and large windows, while the kitchen offers plenty of space to dine, cook, and gather.