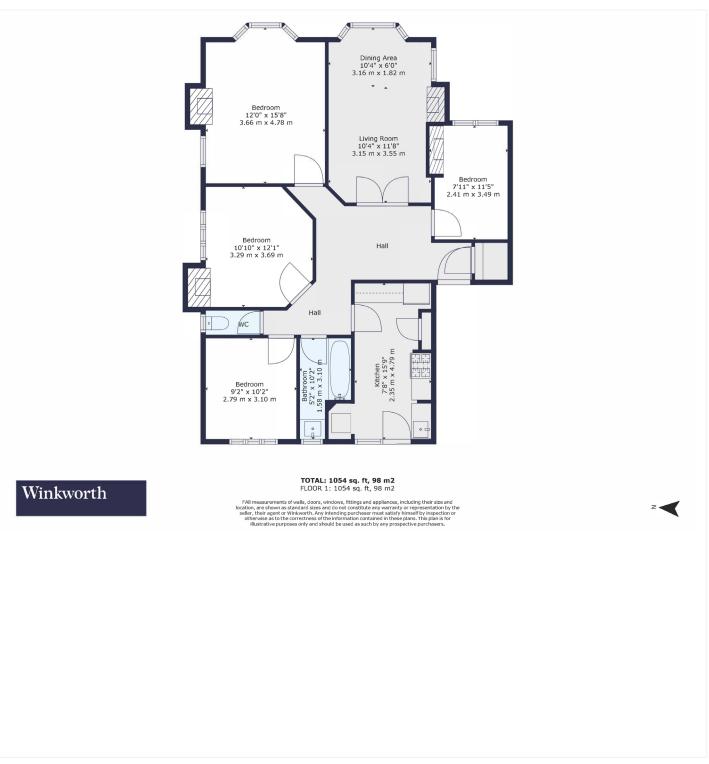

This floorplan is for illustration purposes only and is not to scale. The position and size of doors, windows, appliances and other features are approximate.

Tenure: Leasehold Term: 90 year and 0 months