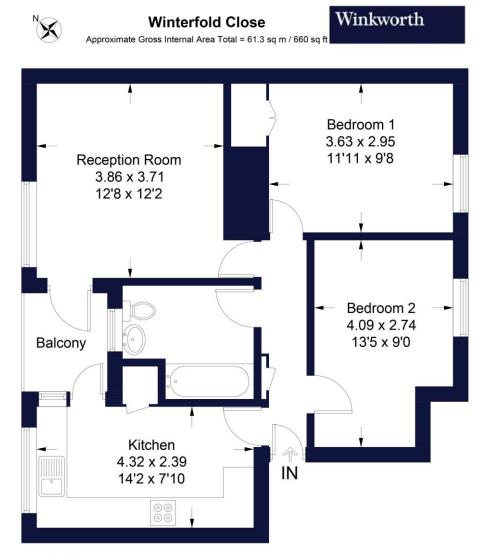

Found on the first floor of a small purpose-built block, accommodation includes two generous double bedrooms which are serviced by a modern bathroom with white suite. The spacious kitchen provides ample cupboard and counter space. A separate reception room is also a generous size. The private balcony can be accessed from either the kitchen or living room.

#### Internal area

Approximate gross internal area: Total 660 sq ft/ 61.3 sq m

### Winterfold Close, London, SW19 6LE

**First Floor** 

Winkworth

Illustration for identification purposes only, measurements are approximate, not to scale. FloorplansUsketch.com © 2020 (ID698789)