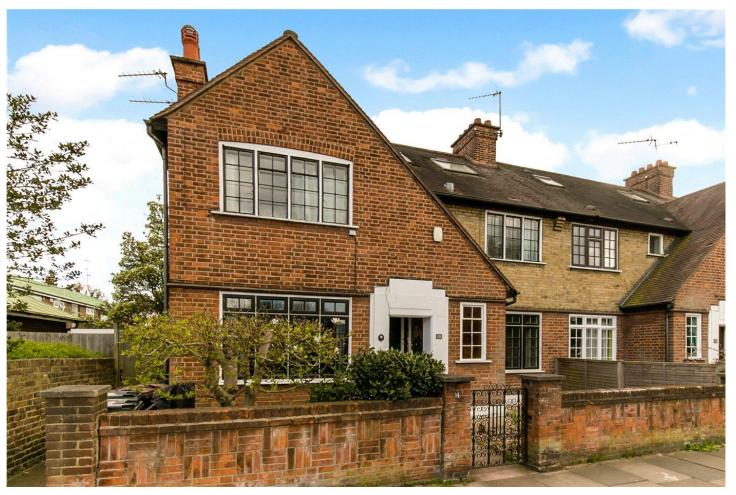

GROVE PARK ROAD, CHISWICK, LONDON, W4 £785,000 FREEHOLD

## THREE BEDROOM GROUND FLOOR FLAT WITH A PRIVATE SOUTH FACING GARDEN

Chiswick | 020 8994 7096 | chiswick@winkworth.co.uk

for every step...

A stunning three bedroom ground floor garden flat with own private entrance. The accommodation comprises 956 sq ft benefiting from three bedrooms, reception room with fireplace, family bathroom and separate W.C. The property further benefits a separate kitchen, gas central heating and a private south facing garden.

The property is in a beautiful tree lined road within the conservation area of Grove Park close to the River Thames and Strand on the Green. Chiswick rail station is also only moments away at the end of the road with a regular fast connection to Clapham Junction, Vauxhall and Waterloo. Central London and Heathrow (A4/M4) are easily accessible, as are the local deli's and shops as well as several leading independent schools.