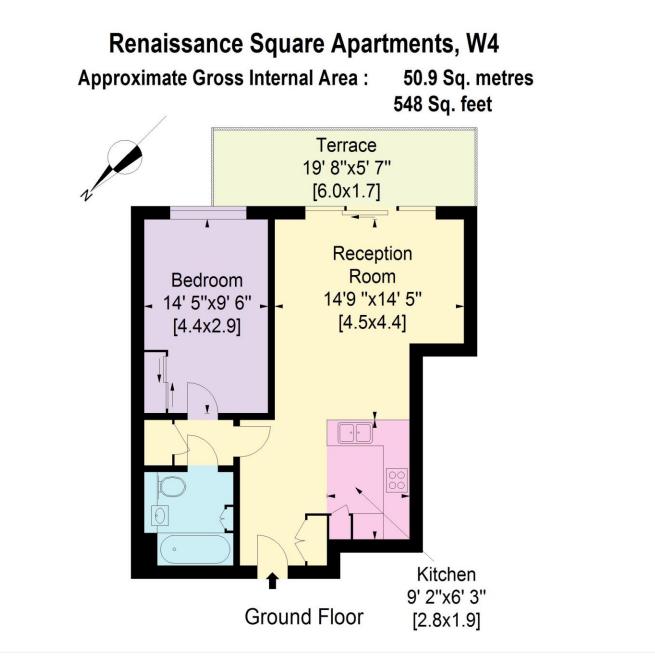

#### **DESCRIPTION:**

This expansive, luminous apartment is set within Chiswick's most exclusive and prestigious development.

The apartment benefits from a generous open plan kitchen-reception room, large double bedroom, lovely private terrace and storage aplenty throughout.

# Winkworth

for every step...

This floorplan is for illustration purposes only and may not be to scale. The position and size of doors, windows, appliances and other features are approximate.

Chiswick | 020 8994 7096 | chiswick@winkworth.co.uk