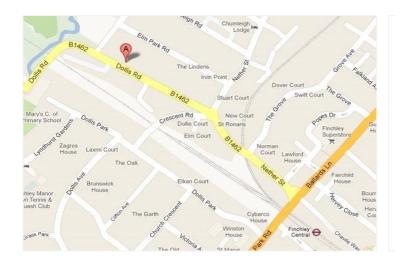

DOLLIS ROAD, FINCHLEY, LONDON, N3 £425,000 SHARE OF FREEHOLD

#### **DESCRIPTION:**

A well-presented two bedroom first floor flat situated within walking distance to Finchley Central Tube Station, bus links and shopping amenities. The property comprises two bedrooms, modern bathroom, good-size reception, separate fully fitted kitchen, storage, double glazed windows and gas central heating. Offered on a chain free basis, this would be an ideal purchase for a First Time Buyer or Buy-To-Let Investor. An internal viewing is highly recommended!