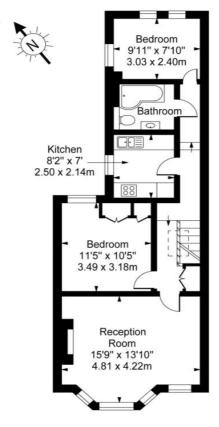

#### Approx. Gross Internal Area 623 Sq Ft - 57.93 Sq M

For Illustration Purposes Only - Not To Scale Floor Plan by www.pmsupply.co.uk Ref: No.13524

This floor plan should be used as a general outline for guidance only and do not constitute in whole or in part an offer or contract. Any intending purchaser or lessee should satisfy themselves by inspection, searches, enquiries and full survey as to the correctness of each statement. Any areas, measurements or distances quoted are approximate and should not be used to value a property or be the basis of any sale or let.