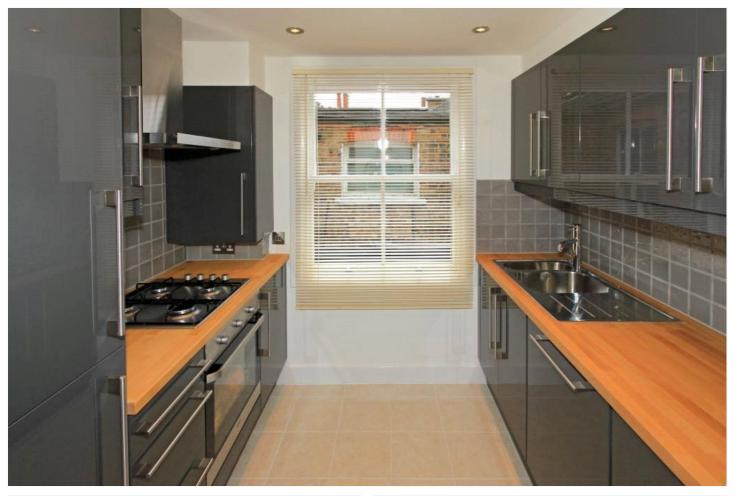

#### **DESCRIPTION:**

A well-presented two bedroom first floor flat situated within walking distance to Finchley Central Tube Station, bus links and shopping amenities. The property comprises two bedrooms, modern bathroom, good-size reception, separate fully fitted kitchen, storage, double glazed windows and gas central heating. Offered on a chain free basis, this would be an ideal purchase for a First Time Buyer or Buy-To-Let Investor. An internal viewing is highly recommended!

## AT A GLANCE

- Set in a period style building
- First Floor
- Two bedrooms
- Modern kitchen & bathroom
- Double glazed
- Close to Finchley Central underground & amenities
- Offered chain free

First Floor