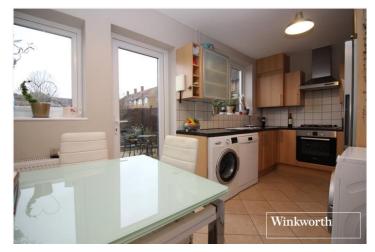

## **DESCRIPTION:**

Offered for sale "chain Free" this two double bedroom semi-detached house is immaculately presented throughout

Having been meticulously maintained the accommodation totals 917 square feet, inclusive of the garage and study and should the need occur there is scope for extension subject to the usual planning consents.

## **AT A GLANCE**

- Two Double Bedrooms
- Garage
- Kitchen Breakfast Room
- Study
- 917 Square Feet
- Off Street Parking
- Gas Central Heating
- Double Glazed

Illustration for identification purposes only, measurements are approximate, not to scale. Winkworth © 2025 (ID1167440)