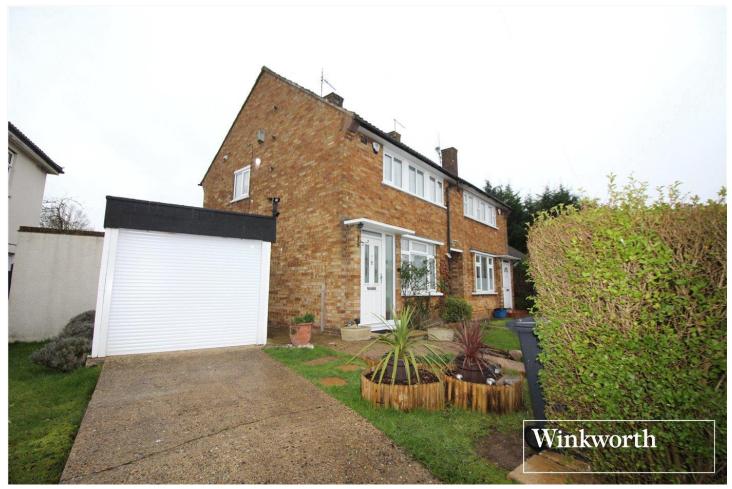

STEVENAGE CRESCENT, HERTFORDSHIRE, WD6 **£475,000** FREEHOLD

## TWO DOUBLE BEDROOM SEMI-DETACHED FAMILY HOUSE WITH GARAGE AND OWN DRIVEWAY

Borehamwood | 020 8953 8899 | borehamwood@winkworth.co.uk

Located just off Theobald Street, Stevenage Crescent is a quiet residential turning close to shops and within easy access of Borehamwood High Street and Thameslink station

## **AT A GLANCE**

- Two Double Bedrooms
- Garage
- Kitchen Breakfast Room
- Study
- 917 Square Feet
- Off Street Parking
- Gas Central Heating
- Double Glazed

Illustration for identification purposes only, measurements are approximate, not to scale. Winkworth © 2025 (ID1167440)