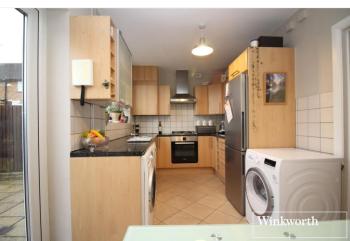

## **AT A GLANCE**

- Two Double Bedrooms
- Garage
- Kitchen Breakfast Room
- Study
- 917 Square Feet
- Off Street Parking
- Gas Central Heating
- Double Glazed

Illustration for identification purposes only, measurements are approximate, not to scale. Winkworth © 2025 (ID1167440)