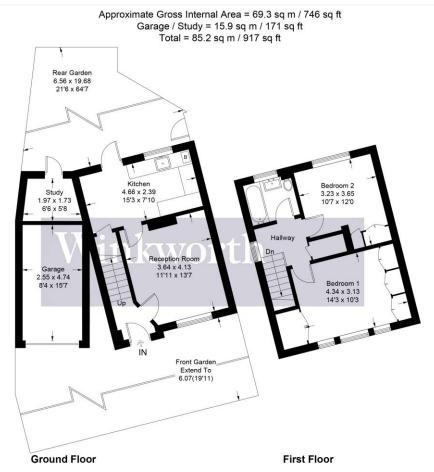

## **DESCRIPTION:**

Offered for sale "chain Free" this two double bedroom semi-detached house is immaculately presented throughout

Having been meticulously maintained the accommodation totals 917 square feet, inclusive of the garage and study and should the need occur there is scope for extension subject to the usual planning consents.

## **AT A GLANCE**

- Two Double Bedrooms
- Garage
- Kitchen Breakfast Room
- Study
- 917 Square Feet
- Off Street Parking
- Gas Central Heating
- Double Glazed

Illustration for identification purposes only, measurements are approximate, not to scale. Winkworth © 2025 (ID1167440)

This floorplan is for illustration purposes only and is not to scale. The position and size of doors, windows, appliances and other features are approximate.

Tenure: Freehold

**Term:** 0 year and 0 months **Service Charge:** £0 per annum