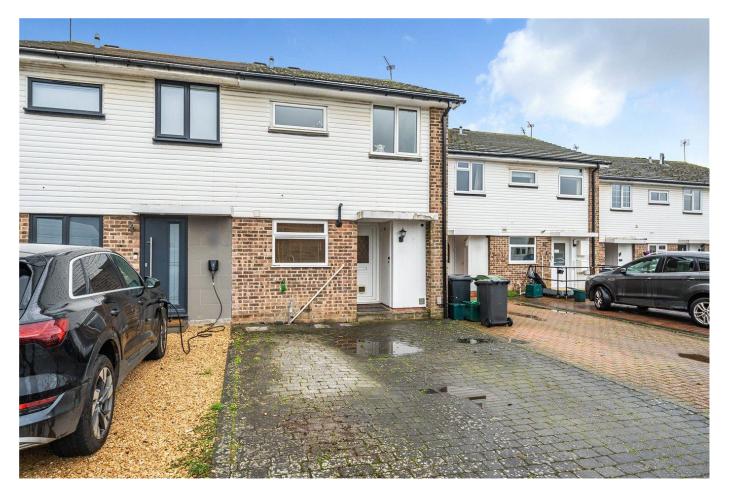

# **56 SUTTON ROAD**

**NEWBURY BERKSHIRE RG14 1UT** 

A fantastic three bedroom terraced house with detached garage and driveway parking.

\*SHARED OWNERSHIP 50%\*

A fantastic three bedroom terraced house with detached garage and driveway parking.

The ground floor starts at the entrance hall with stairs to the first floor and under stairs cupboard. There is a front aspect kitchen and generous size living room with french doors opening to the rear garden.

The first floor comes with spacious master bedroom, family bathroom and two further rooms. Perfect for either a family or home workers that need an office space.

There is a private rear garden enclosed by wooden panel fencing with a patio area for entertaining. The property benefits from a driveway for parking and also comes with a garage in separate block.