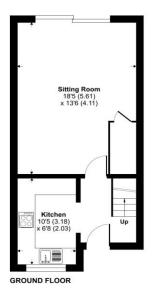

The ground floor starts at the entrance hall with stairs to the first floor and under stairs cupboard. There is a front aspect kitchen and generous size living room with french doors opening to the rear garden.

### **AT A GLANCE**

- 50% Shared ownership
- 778 sq ft/72.2 sq m
- Living Room
- Kitchen
- Entrance Hallway
- Three Bedrooms
- Bathroom
- Garage
- Driveway

inkworth

Sutton Road, Speen, Newbury, RG14

Approximate Area = 778 sq ft / 72.2 sq m