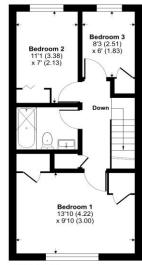

The first floor comes with spacious master bedroom, family bathroom and two further rooms. Perfect for either a family or home workers that need an office space.

There is a private rear garden enclosed by wooden panel fencing with a patio area for entertaining. The property benefits from a driveway for parking and also comes with a garage in separate block.

### **AT A GLANCE**

- 50% Shared ownership
- 778 sq ft/72.2 sq m
- Living Room
- Kitchen
- Entrance Hallway
- Three Bedrooms
- Bathroom
- Garage
- Driveway

#### **DIRECTIONS**

What3words///edges.froth.sober

FIRST FLOOR

Certified Property Measurer oor plan produced in accordance with RICS Property Measurement Standards incorporternational Property Measurement Standards (IPMS2 Residential). © n/checorn 2024 reduced for Winkworth. REF: 1090532

inkworth

Sutton Road, Speen, Newbury, RG14

Approximate Area = 778 sq ft / 72.2 sq m