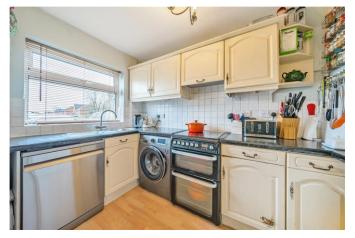

The ground floor starts at the entrance hall with stairs to the first floor and under stairs cupboard. There is a front aspect kitchen and generous size living room with french doors opening to the rear garden.