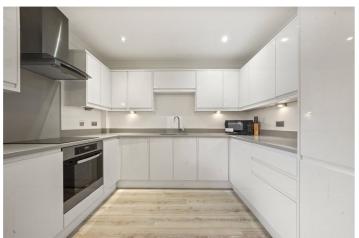

## **DESCRIPTION:**

Being offered chain free is this beautiful one-bedroom apartment located in a modern block on Hardinge Street, just off Cable Street which is in close proximity to Shadwell Overground and DLR stations. The property comprises entrance hall with sizeable storage room, spacious reception room and open plan kitchen with modern integrated kitchen appliances, spacious double bedroom with plentiful wardrobe space and access to a private patio space. The property is a perfect tranquil oasis and is finished with modern bathroom suite with heated towel rail and wall mounted mirror. The property also benefits with secure intercom entry system and bicycle storage.