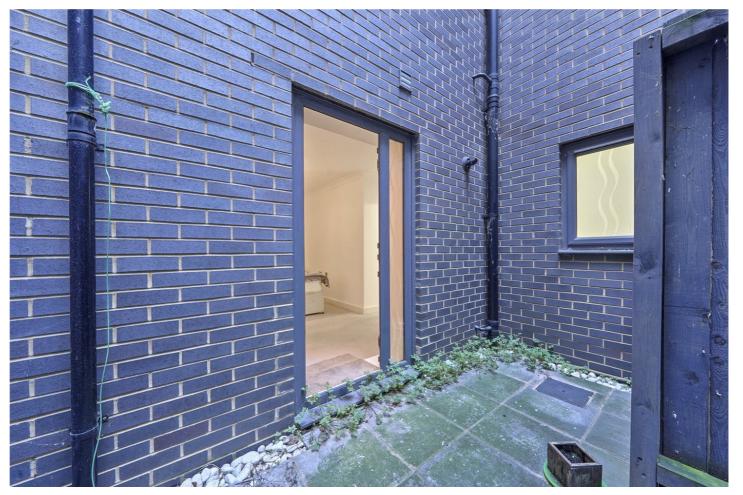

## **DESCRIPTION:**

Being offered chain free is this beautiful one-bedroom apartment located in a modern block on Hardinge Street, just off Cable Street which is in close proximity to Shadwell Overground and DLR stations. The property comprises entrance hall with sizeable storage room, spacious reception room and open plan kitchen with modern integrated kitchen appliances, spacious double bedroom with plentiful wardrobe space and access to a private patio space. The property is a perfect tranquil oasis and is finished with modern bathroom suite with heated towel rail and wall mounted mirror. The property also benefits with secure intercom entry system and bicycle storage.