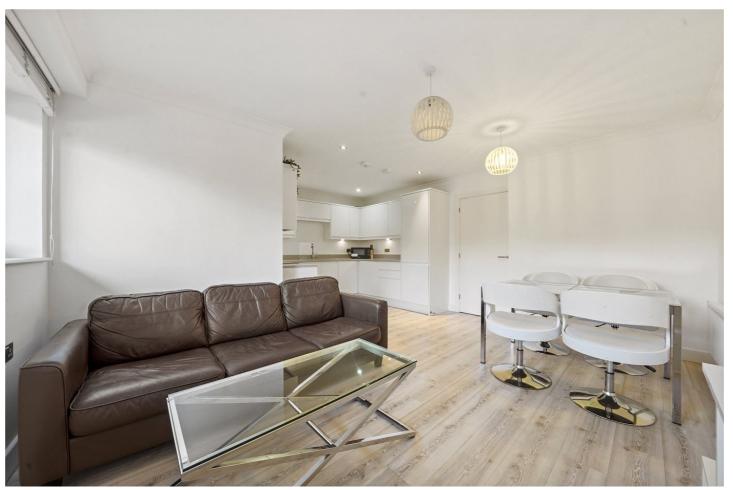

## **DESCRIPTION:**

Being offered chain free is this beautiful one-bedroom apartment located in a modern block on Hardinge Street, just off Cable Street which is in close proximity to Shadwell Overground and DLR stations. The property comprises entrance hall with sizeable storage room, spacious reception room and open plan kitchen with modern integrated kitchen appliances, spacious double bedroom with plentiful wardrobe space and access to a private patio space. The property is a perfect tranquil oasis and is finished with modern bathroom suite with heated towel rail and wall mounted mirror. The property also benefits with secure intercom entry system and bicycle storage.