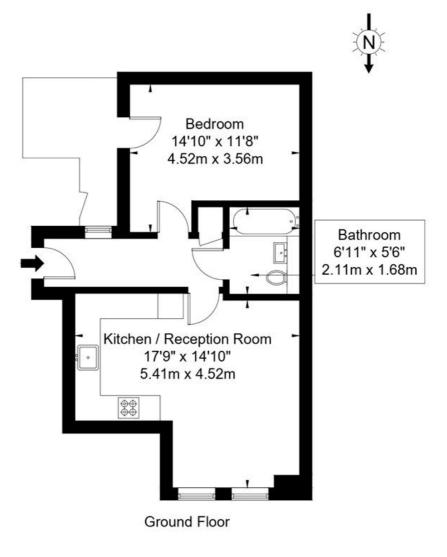

## Hardinge Street, E1 0EB

Approx Gross Internal Area = 44.7 sq m / 481 sq ft

Ref : Copyright B L E U

The Floor plan is not to scale and measurements and areas shown are approximate and therefore should be used for illustrative purposes only. The plan has been prepared in accordance with the RICS code of Measuring Practice and whilst we have confidence in the information produced it must not be relied on. If there is any aspect of particular importance, you should carry out or commission your own inspection of the property.

Copyright @ BLEUPLAN

This floorplan is for illustration purposes only and is not to scale. The position and size of doors, windows, appliances and other features are approximate.

Shoreditch | 020 7749 7650 | shoreditch@winkworth.co.uk